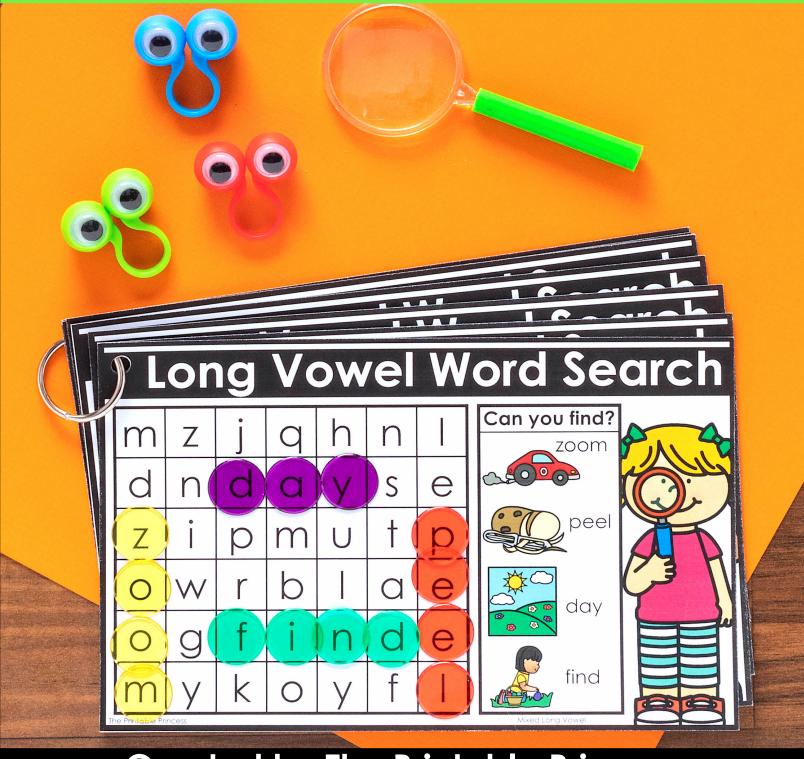

## Long Vowel Word Search Mats

There are 40 Long Vowel Word Search mats included in this activity. There are two types of searches included: same vowel and mixed vowel practice.

This activity makes a great literacy morning tub or early finisher activity.

To prepare this activity print, laminate, and cut apart the Long Vowel Word Search Mats. Optional front covers are included if you'd like to store these mats on a metal ring. Students will need dry erase markers or manipulatives to cover the words.

Students will identify the words to find, which are located on the right side of the mat. They will find each of the words listed and circle or cover the words.

The words appear up and down or left to right on the word searches.