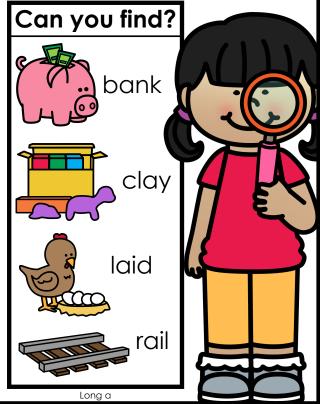

Students will identify the words to find, which are located on the right side of the mat. They will find each of the words listed and circle or cover the words.

The words appear up and down or left to right on the word searches.