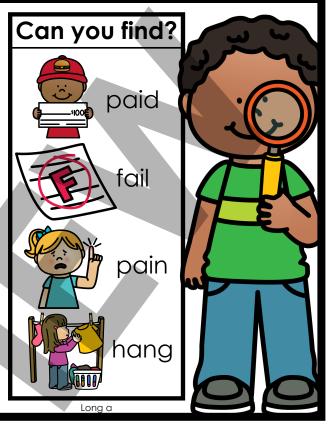

Students will identify the words to find, which are located on the right side of the mat. They will find each of the words listed and circle or cover the words.

The words appear up and down or left to right on the word searches.