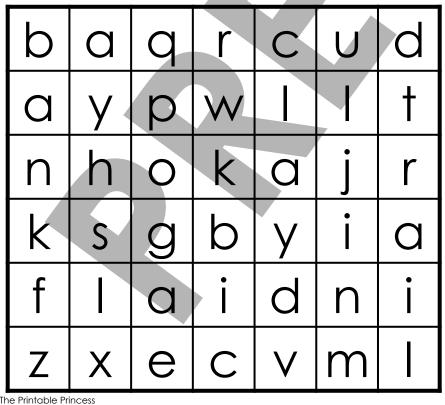

Students will identify the words to find, which are located on the right side of the mat. They will find each of the words listed and circle or cover the words.

The words appear up and down or left to right on the word searches.