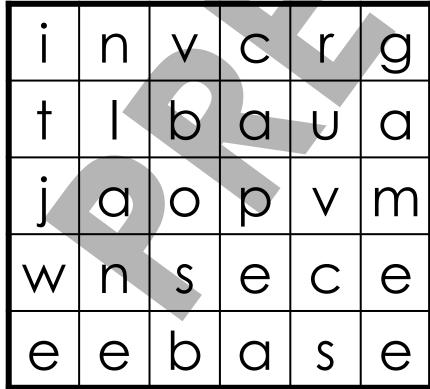

Students will identify the words to find, which are located on the right side of the mat. They will find each of the words listed and circle or cover the words.

CVCe words appear up and down or left to right on the word searches.