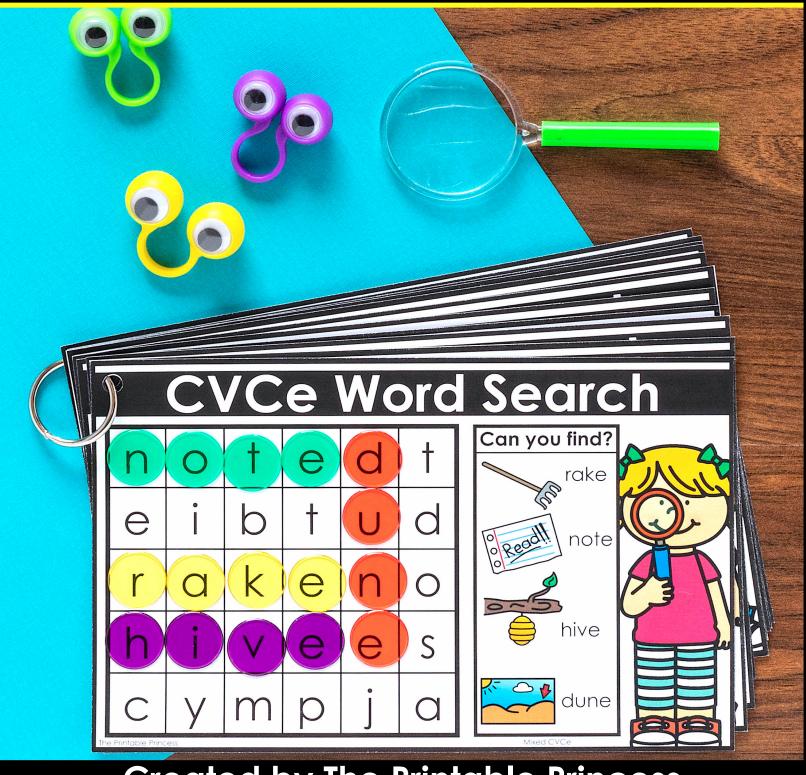

## **CVCe Word Search Mats**

There are 40 CVCe Word Search mats included in this activity. There are two types of searches included: same vowel and mixed vowel practice.

This activity makes a great literacy morning tub or early finisher activity.

To prepare this activity print, laminate, and cut apart the CVCe Word Search Mats. Optional front covers are included if you'd like to store these mats on a metal ring. Students will need dry erase markers or manipulatives to cover the CVCe words.

Students will identify the words to find, which are located on the right side of the mat. They will find each of the words listed and circle or cover the words.

CVCe words appear up and down or left to right on the word searches.