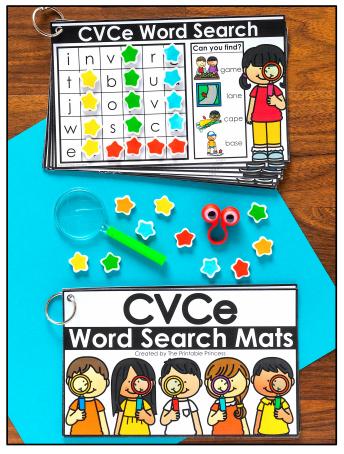

Students will identify the words to find, which are located on the right side of the mat. They will find each of the words listed and circle or cover the words.

CVCe words appear up and down or left to right on the word searches.