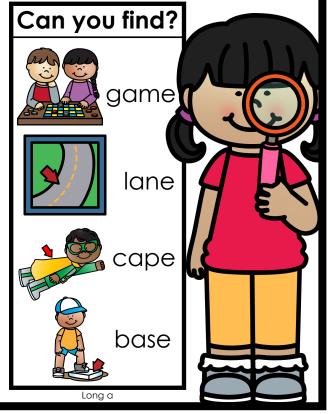

Students will identify the words to find, which are located on the right side of the mat. They will find each of the words listed and circle or cover the words.

CVCe words appear up and down or left to right on the word searches.