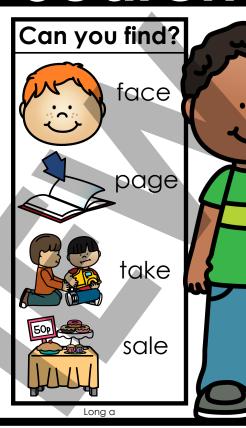

Students will identify the words to find, which are located on the right side of the mat. They will find each of the words listed and circle or cover the words.

CVCe words appear up and down or left to right on the word searches.