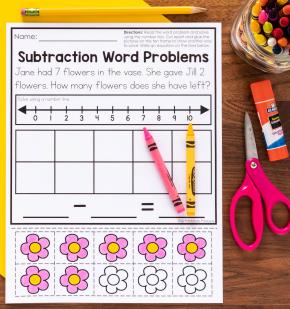

## **ADDITION & SUBTRACTION**

This resource includes addition and subtraction word problems. There is one word problem per page. Students read the word problem and follow the prompts on the page to solve. This shows students there is more than one way to solve a math problem.

There are two types of pages included. For the first activity (pictured top and middle) students read the word problem. They use the number line to solve. They cut out the counters at the bottom of the page and glue them on the ten frame to show their work. (For subtraction stories, they would glue the total on the ten frame and then cross off pictures to show take away.) Finally, they will write an addition or subtraction sentence to match.