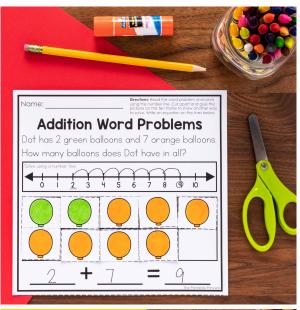

## **ADDITION & SUBTRACTION**

This resource includes addition and subtraction word problems. There is one word problem per page. Students read the word problem and follow the prompts on the page to solve. This shows students there is more than one way to solve a math problem.

There are two types of pages included. For the first activity (pictured top and middle) students read the word problem. They use the number line to solve. They cut out the counters at the bottom of the page and glue them on the ten frame to show their work. (For subtraction stories, they would glue the total on the ten frame and then cross off pictures to show take away.) Finally, they will write an addition or subtraction sentence to match.