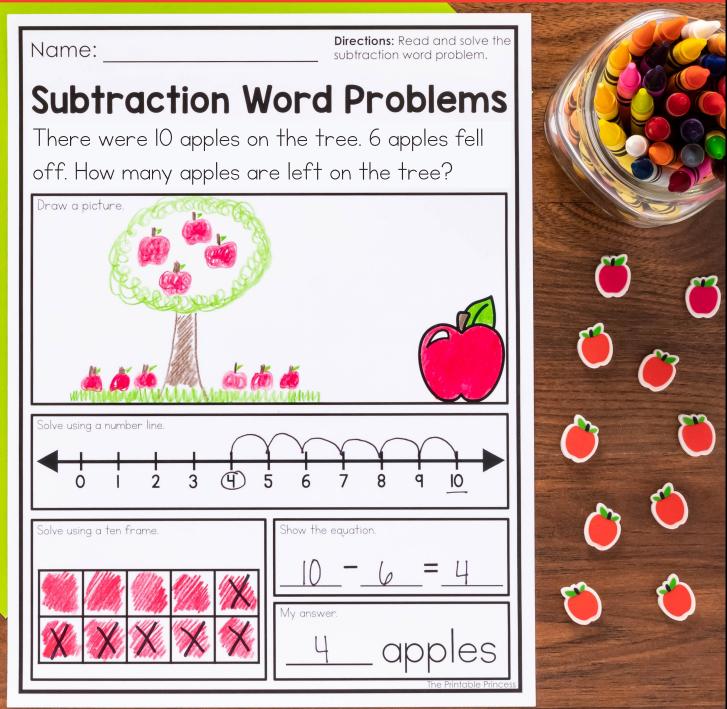

## **ADDITION & SUBTRACTION**

This resource includes addition and subtraction word problems. There is one word problem per page. Students read the word problem and follow the prompts on the page to solve. This shows students there is more than one way to solve a math problem.

For the second activity (pictured bottom) students read the word problem. They draw a picture to illustrate the problem. They they use a number line and tens frame to solve the problem. Finally they write an addition or subtraction sentence. Once they have found the sum or difference, they record that number on the line at the bottom.