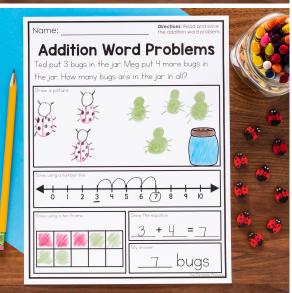

## **ADDITION & SUBTRACTION**

This resource includes addition and subtraction word problems. There is one word problem per page. Students read the word problem and follow the prompts on the page to solve. This shows students there is more than one way to solve a math problem.

For the second activity (pictured bottom) students read the word problem. They draw a picture to illustrate the problem. They they use a number line and tens frame to solve the problem. Finally they write an addition or subtraction sentence. Once they have found the sum or difference, they record that number on the line at the bottom.