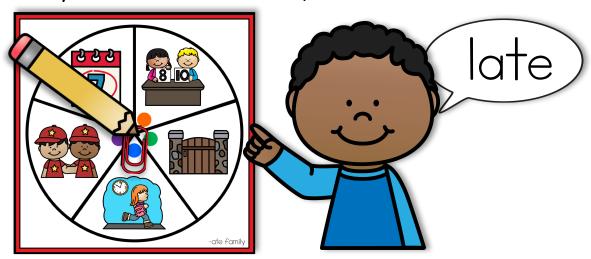

their answers.

Directions: Students will spin the spinner and say the name of the word family picture. They will find the corresponding word on their paper and color the picture using the color code on the spinner. They will continue to color and spin until all of the pictures have been colored.

## l Can...

1. Spin the spinner and say the name of the picture.

2. Find the word on the paper. Color the picture using the color code on

face race space lace

Spin a CVCe Word Name: Directions: Spin the spinner and say the name of the picture. Find the word below. Use the color code on the spinner to color the word.