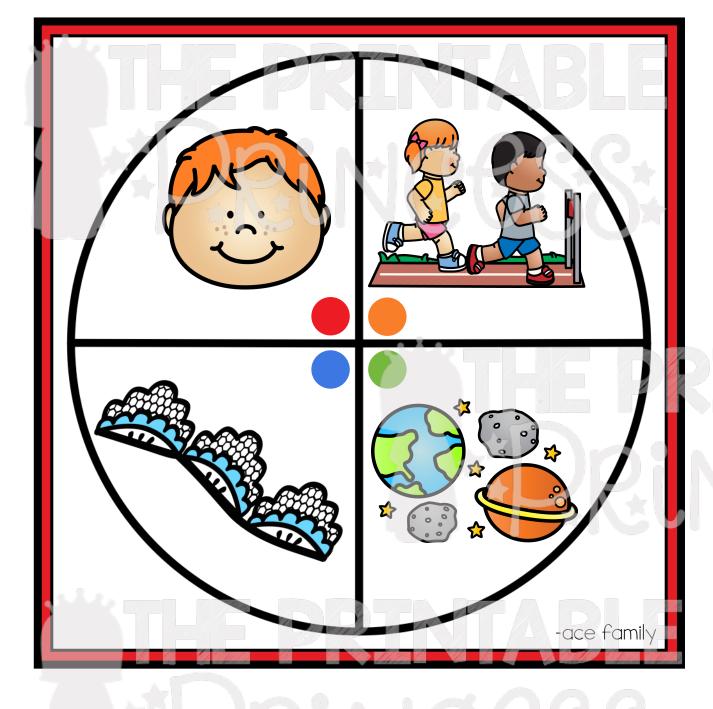

## About this Activity...

Prep Work: Print, cut out, and laminate the word family spinner. Print and laminate the "I Can" visual directions page. Print the corresponding "Spin a CVCe Word" recording sheet. Students will need a paper clip and a pencil to make a spinner. Students can use crayons, color pencils, markers, or bingo dabbers to mark their answers. Teacher Tip: You could also slide the recording sheet in a page protector and have students use plastic math cubes to mark

their answers.

Directions: Students will spin the spinner and say the name of the word family picture. They will find the corresponding word on their paper and color the picture using the color code on the spinner. They will continue to color and spin until all of the pictures have been colored.

## l Can...

1. Spin the spinner and say the name of the picture.

2. Find the word on the paper. Color the picture using the color code on

face race space lace

Spin a CVCe Word Name: Directions: Spin the spinner and say the name of the picture. Find the word below. Use the color code on the spinner to color the word.