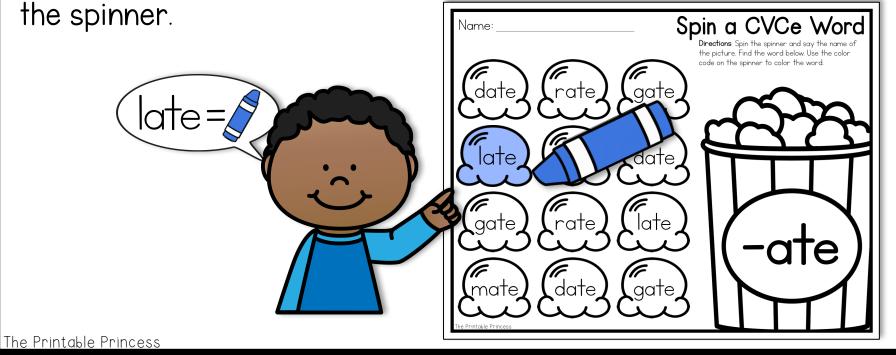

their answers.

Directions: Students will spin the spinner and say the name of the word family picture. They will find the corresponding word on their paper and color the picture using the color code on the spinner. They will continue to color and spin until all of the pictures have been colored.

## l Can...

1. Spin the spinner and say the name of the picture.

2. Find the word on the paper. Color the picture using the color code on

face race space lace

Spin a CVCe Word Name: Directions: Spin the spinner and say the name of the picture. Find the word below. Use the color code on the spinner to color the word.