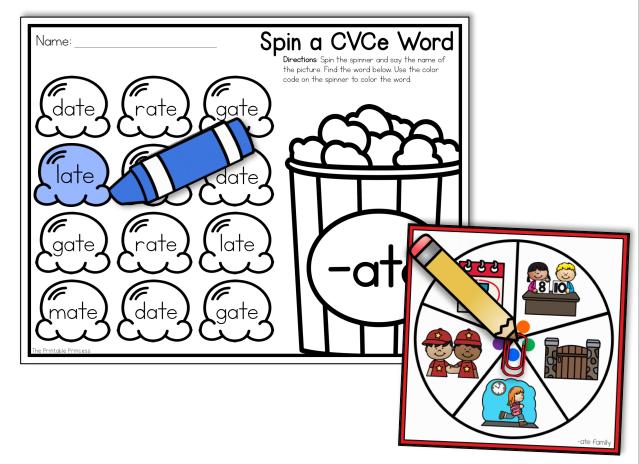

## About this Activity...

Prep Work: Print, cut out, and laminate the word family spinner. Print and laminate the "I Can" visual directions page. Print the corresponding "Spin a CVCe Word" recording sheet. Students will need a paper clip and a pencil to make a spinner. Students can use crayons, color pencils, markers, or bingo dabbers to mark their answers. Teacher Tip: You could also slide the recording sheet in a page protector and have students use plastic math cubes to mark

their answers.

Directions: Students will spin the spinner and say the name of the word family picture. They will find the corresponding word on their paper and color the picture using the color code on the spinner. They will continue to color and spin until all of the pictures have been colored.

## l Can...

1. Spin the spinner and say the name of the picture.

2. Find the word on the paper. Color the picture using the color code on

face race space lace

Spin a CVCe Word Name: Directions: Spin the spinner and say the name of the picture. Find the word below. Use the color code on the spinner to color the word.