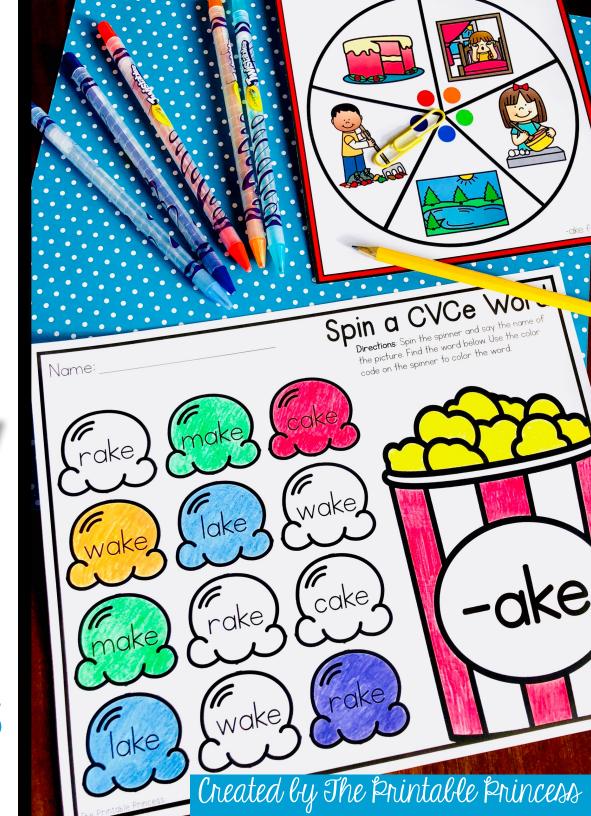

## About this Activity...

Prep Work: Print, cut out, and laminate the word family spinner. Print and laminate the "I Can" visual directions page. Print the corresponding "Spin a CVCe Word" recording sheet. Students will need a paper clip and a pencil to make a spinner. Students can use crayons, color pencils, markers, or bingo dabbers to mark their answers. Teacher Tip: You could also slide the recording sheet in a page protector and have students use plastic math cubes to mark

their answers.

Directions: Students will spin the spinner and say the name of the word family picture. They will find the corresponding word on their paper and color the picture using the color code on the spinner. They will continue to color and spin until all of the pictures have been colored.

## l Can...

1. Spin the spinner and say the name of the picture.

2. Find the word on the paper. Color the picture using the color code on

face race space lace

Spin a CVCe Word Name: Directions: Spin the spinner and say the name of the picture. Find the word below. Use the color code on the spinner to color the word.