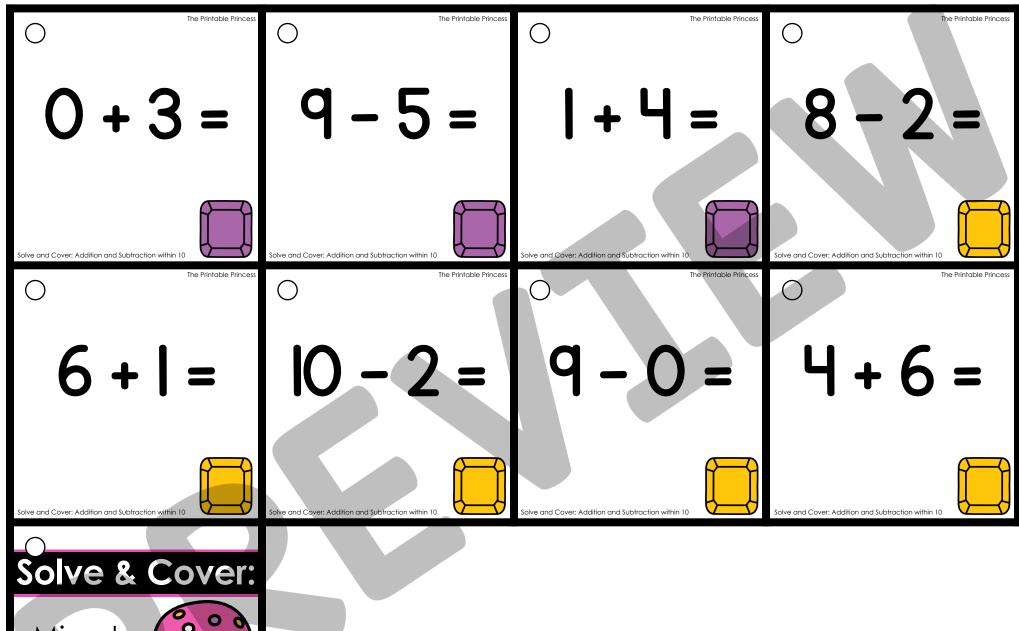

Students will select a card and solve the addition or subtraction problem. They will find the matching number and color/picture pair on the mat and cover it using the cube color.

The Printable Princess

Table of Contents:

Solve and Cover

| Skill                    | Activity Theme      | Page Number     |
|--------------------------|---------------------|-----------------|
| Addition to 5            | Cat Detective       | <u>5 - 7</u>    |
| Addition to 5            | Colorful Balloons   | <u>8 - 10</u>   |
| Addition to 10           | Desert Explorers    | <u>11 - 13</u>  |
| Addition to 10           | Bingo Games         | <u> 14 - 16</u> |
| Addition to 10           | Let's Go Bowling    | <u> 17 - 19</u> |
| Addition to 10           | Sticky Gumballs     | <u>20 - 22</u>  |
| Subtraction within 5     | Jar of Buttons      | <u>23 - 25</u>  |
| Subtraction within 5     | Pizza Parlor        | <u> 26 - 28</u> |
| Subtraction within 10    | My Pet Fish         | <u>29 - 31</u>  |
| Subtraction within 10    | Handy Bear          | <u>32 - 34</u>  |
| Subtraction within 10    | My Stamp Collection | <u>35 - 37</u>  |
| Subtraction within 10    | Tea Party           | <u>38 - 40</u>  |
| Mixed Practice within 5  | Balls of Yarn       | <u>41 - 43</u>  |
| Mixed Practice within 5  | Locksmith           | <u>44 - 46</u>  |
| Mixed Practice within 5  | Superhero Stars     | <u>47 - 49</u>  |
| Mixed Practice within 10 | Sand Timer          | <u>50 - 52</u>  |
| Mixed Practice within 10 | Pirate Treasure     | <u>53 - 55</u>  |
| Mixed Practice within 10 | Candy Shop          | <u>56 - 58</u>  |