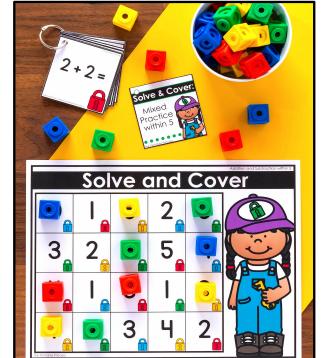

You can punch a hole and store the cards on a metal ring – just be sure to mix them up first. Students will need plastic cubes for this activity. You may also want to provide students with manipulatives for solving the math problems (mini erasers work great for this!)

Students will select a card and solve the addition or subtraction problem. They will find the matching number and color/picture pair on the mat and cover it using the cube color.

The Printable Princess

Table of Contents:

Solve and Cover

| Skill                    | Activity Theme      | Page Number     |
|--------------------------|---------------------|-----------------|
| Addition to 5            | Cat Detective       | <u>5 - 7</u>    |
| Addition to 5            | Colorful Balloons   | <u>8 - 10</u>   |
| Addition to 10           | Desert Explorers    | <u>11 - 13</u>  |
| Addition to 10           | Bingo Games         | <u> 14 - 16</u> |
| Addition to 10           | Let's Go Bowling    | <u> 17 - 19</u> |
| Addition to 10           | Sticky Gumballs     | <u>20 - 22</u>  |
| Subtraction within 5     | Jar of Buttons      | <u>23 - 25</u>  |
| Subtraction within 5     | Pizza Parlor        | <u> 26 - 28</u> |
| Subtraction within 10    | My Pet Fish         | <u>29 - 31</u>  |
| Subtraction within 10    | Handy Bear          | <u>32 - 34</u>  |
| Subtraction within 10    | My Stamp Collection | <u>35 - 37</u>  |
| Subtraction within 10    | Tea Party           | <u>38 - 40</u>  |
| Mixed Practice within 5  | Balls of Yarn       | <u>41 - 43</u>  |
| Mixed Practice within 5  | Locksmith           | <u>44 - 46</u>  |
| Mixed Practice within 5  | Superhero Stars     | <u>47 - 49</u>  |
| Mixed Practice within 10 | Sand Timer          | <u>50 - 52</u>  |
| Mixed Practice within 10 | Pirate Treasure     | <u>53 - 55</u>  |
| Mixed Practice within 10 | Candy Shop          | <u>56 - 58</u>  |