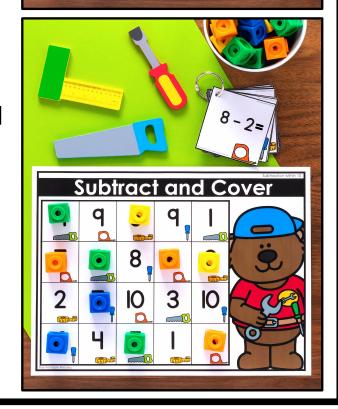

You can punch a hole and store the cards on a metal ring – just be sure to mix them up first. Students will need plastic cubes for this activity. You may also want to provide students with manipulatives for solving the math problems (mini erasers work great for this!)

Students will select a card and solve the addition or subtraction problem. They will find the matching number and color/picture pair on the mat and cover it using the cube color.

The Printable Princess

Table of Contents:

Solve and Cover

| Skill                    | Activity Theme      | Page Number     |
|--------------------------|---------------------|-----------------|
| Addition to 5            | Cat Detective       | <u>5 - 7</u>    |
| Addition to 5            | Colorful Balloons   | <u>8 - 10</u>   |
| Addition to 10           | Desert Explorers    | <u>11 - 13</u>  |
| Addition to 10           | Bingo Games         | <u> 14 - 16</u> |
| Addition to 10           | Let's Go Bowling    | <u> 17 - 19</u> |
| Addition to 10           | Sticky Gumballs     | <u>20 - 22</u>  |
| Subtraction within 5     | Jar of Buttons      | <u>23 - 25</u>  |
| Subtraction within 5     | Pizza Parlor        | <u> 26 - 28</u> |
| Subtraction within 10    | My Pet Fish         | <u>29 - 31</u>  |
| Subtraction within 10    | Handy Bear          | <u>32 - 34</u>  |
| Subtraction within 10    | My Stamp Collection | <u>35 - 37</u>  |
| Subtraction within 10    | Tea Party           | <u>38 - 40</u>  |
| Mixed Practice within 5  | Balls of Yarn       | <u>41 - 43</u>  |
| Mixed Practice within 5  | Locksmith           | <u>44 - 46</u>  |
| Mixed Practice within 5  | Superhero Stars     | <u>47 - 49</u>  |
| Mixed Practice within 10 | Sand Timer          | <u>50 - 52</u>  |
| Mixed Practice within 10 | Pirate Treasure     | <u>53 - 55</u>  |
| Mixed Practice within 10 | Candy Shop          | <u>56 - 58</u>  |