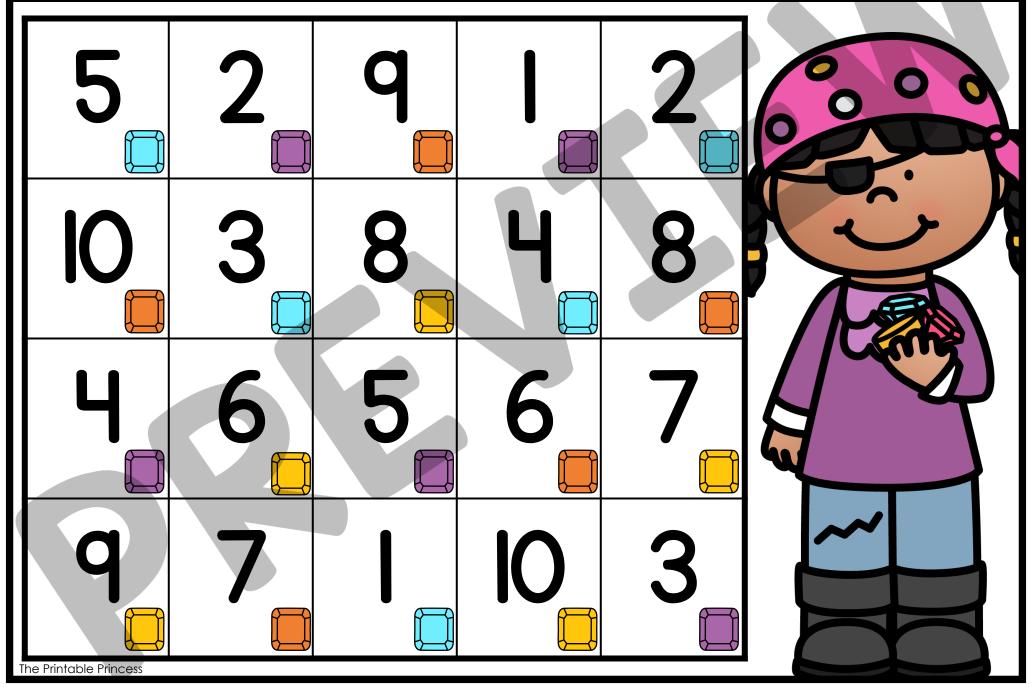

Students will select a card and solve the addition or subtraction problem. They will find the matching number and color/picture pair on the mat and cover it using the cube color.

The Printable Princess

Table of Contents:

Solve and Cover

| Skill                    | Activity Theme      | Page Number     |
|--------------------------|---------------------|-----------------|
| Addition to 5            | Cat Detective       | <u>5 - 7</u>    |
| Addition to 5            | Colorful Balloons   | <u>8 - 10</u>   |
| Addition to 10           | Desert Explorers    | <u>11 - 13</u>  |
| Addition to 10           | Bingo Games         | <u> 14 - 16</u> |
| Addition to 10           | Let's Go Bowling    | <u> 17 - 19</u> |
| Addition to 10           | Sticky Gumballs     | <u>20 - 22</u>  |
| Subtraction within 5     | Jar of Buttons      | <u>23 - 25</u>  |
| Subtraction within 5     | Pizza Parlor        | <u> 26 - 28</u> |
| Subtraction within 10    | My Pet Fish         | <u>29 - 31</u>  |
| Subtraction within 10    | Handy Bear          | <u>32 - 34</u>  |
| Subtraction within 10    | My Stamp Collection | <u>35 - 37</u>  |
| Subtraction within 10    | Tea Party           | <u>38 - 40</u>  |
| Mixed Practice within 5  | Balls of Yarn       | <u>41 - 43</u>  |
| Mixed Practice within 5  | Locksmith           | <u>44 - 46</u>  |
| Mixed Practice within 5  | Superhero Stars     | <u>47 - 49</u>  |
| Mixed Practice within 10 | Sand Timer          | <u>50 - 52</u>  |
| Mixed Practice within 10 | Pirate Treasure     | <u>53 - 55</u>  |
| Mixed Practice within 10 | Candy Shop          | <u>56 - 58</u>  |