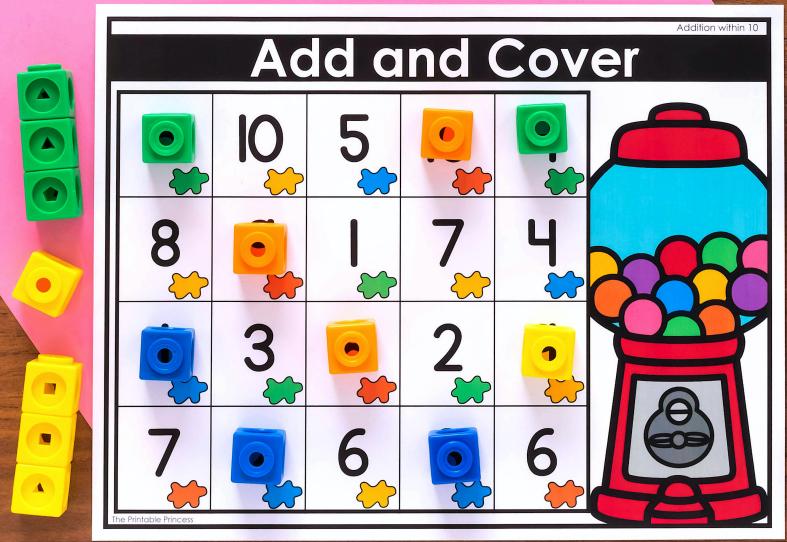

The themes included in Solve and Cover are year-round so they can be used anytime. This activity works great as a morning tub activity, math center, or early finishers.

To prepare the activities print and laminate the activity mat. Print, cut, and laminate the corresponding activity cards.

You can punch a hole and store the cards on a metal ring – just be sure to mix them up first. Students will need plastic cubes for this activity. You may also want to provide students with manipulatives for solving the math problems (mini erasers work great for this!)

Students will select a card and solve the addition or subtraction problem. They will find the matching number and color/picture pair on the mat and cover it using the cube color.

The Printable Princess