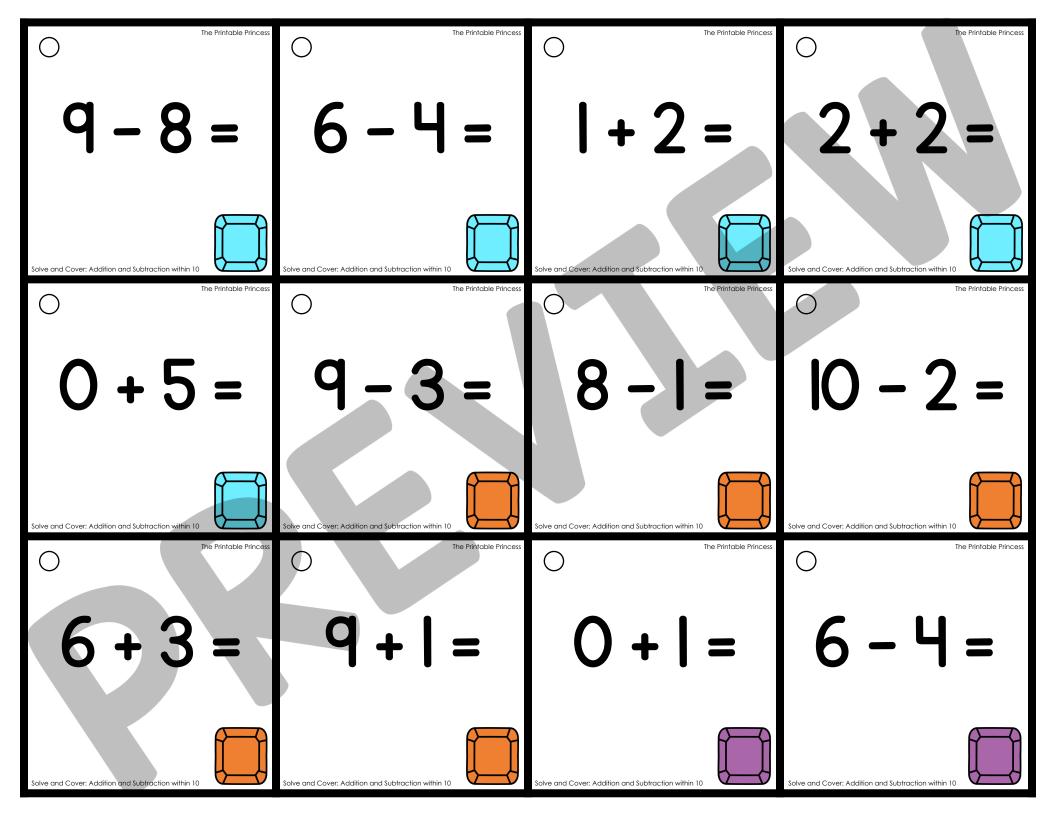

Students will select a card and solve the addition or subtraction problem. They will find the matching number and color/picture pair on the mat and cover it using the cube color.

The Printable Princess

Table of Contents:

Solve and Cover

| Skill                    | Activity Theme      | Page Number     |
|--------------------------|---------------------|-----------------|
| Addition to 5            | Cat Detective       | <u>5 - 7</u>    |
| Addition to 5            | Colorful Balloons   | <u>8 - 10</u>   |
| Addition to 10           | Desert Explorers    | <u>11 - 13</u>  |
| Addition to 10           | Bingo Games         | <u> 14 - 16</u> |
| Addition to 10           | Let's Go Bowling    | <u> 17 - 19</u> |
| Addition to 10           | Sticky Gumballs     | <u>20 - 22</u>  |
| Subtraction within 5     | Jar of Buttons      | <u>23 - 25</u>  |
| Subtraction within 5     | Pizza Parlor        | <u> 26 - 28</u> |
| Subtraction within 10    | My Pet Fish         | <u>29 - 31</u>  |
| Subtraction within 10    | Handy Bear          | <u>32 - 34</u>  |
| Subtraction within 10    | My Stamp Collection | <u>35 - 37</u>  |
| Subtraction within 10    | Tea Party           | <u>38 - 40</u>  |
| Mixed Practice within 5  | Balls of Yarn       | <u>41 - 43</u>  |
| Mixed Practice within 5  | Locksmith           | <u>44 - 46</u>  |
| Mixed Practice within 5  | Superhero Stars     | <u>47 - 49</u>  |
| Mixed Practice within 10 | Sand Timer          | <u>50 - 52</u>  |
| Mixed Practice within 10 | Pirate Treasure     | <u>53 - 55</u>  |
| Mixed Practice within 10 | Candy Shop          | <u>56 - 58</u>  |