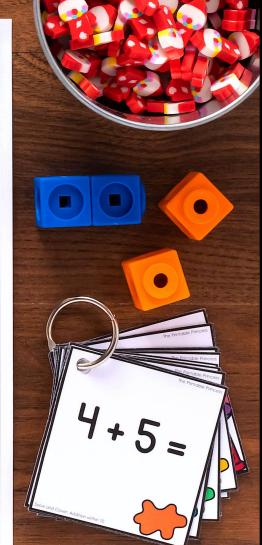

You can punch a hole and store the cards on a metal ring – just be sure to mix them up first. Students will need plastic cubes for this activity. You may also want to provide students with manipulatives for solving the math problems (mini erasers work great for this!)

Students will select a card and solve the addition or subtraction problem. They will find the matching number and color/picture pair on the mat and cover it using the cube color.

The Printable Princess