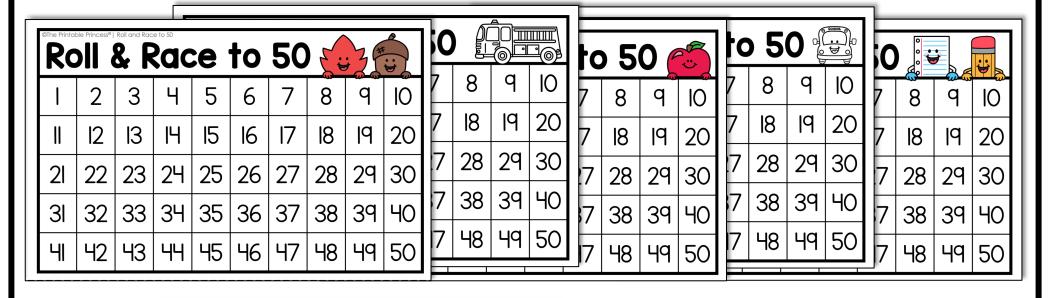

#### RACE TO 50

| Roll & Race to 50 |    |    |    |    |    |    |    |    |    |
|-------------------|----|----|----|----|----|----|----|----|----|
|                   | 2  | თ  | 7  | 5  | 6  | 7  | 8  | 9  | Ю  |
| II                | 12 | 13 | Y  | 15 | 16 | 17 | 18 | 19 | 20 |
| 21                | 22 | 23 | 24 | 25 | 26 | 27 | 28 | 29 | 30 |
| 31                | 32 | 33 | 34 | 35 | 36 | 37 | 38 | 39 | 40 |
| 41                | 42 | 43 | 44 | 45 | 46 | 47 | 48 | 49 | 50 |

Simply print the number and theme you would like to use. Each theme includes a color version as well as a blackline version for racing to 50, 100 and 120.