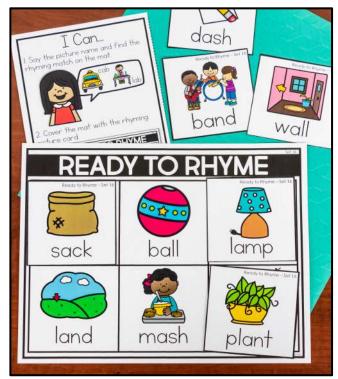

There are 25 rhyming word mats and corresponding picture cards. Also included are 6 generic recording sheets. Rhyming mats and corresponding picture cards are numbered to help keep you organized.

The mats are divided by into four sets:

Students will match the rhyming word picture card to the rhyming mat. To show their work students will write the rhyming matches on their paper

#### I Can...

I. Say the picture name and find the rhyming match on the mat.

2. Cover the mat with the rhyming picture card.

The Printable Princess