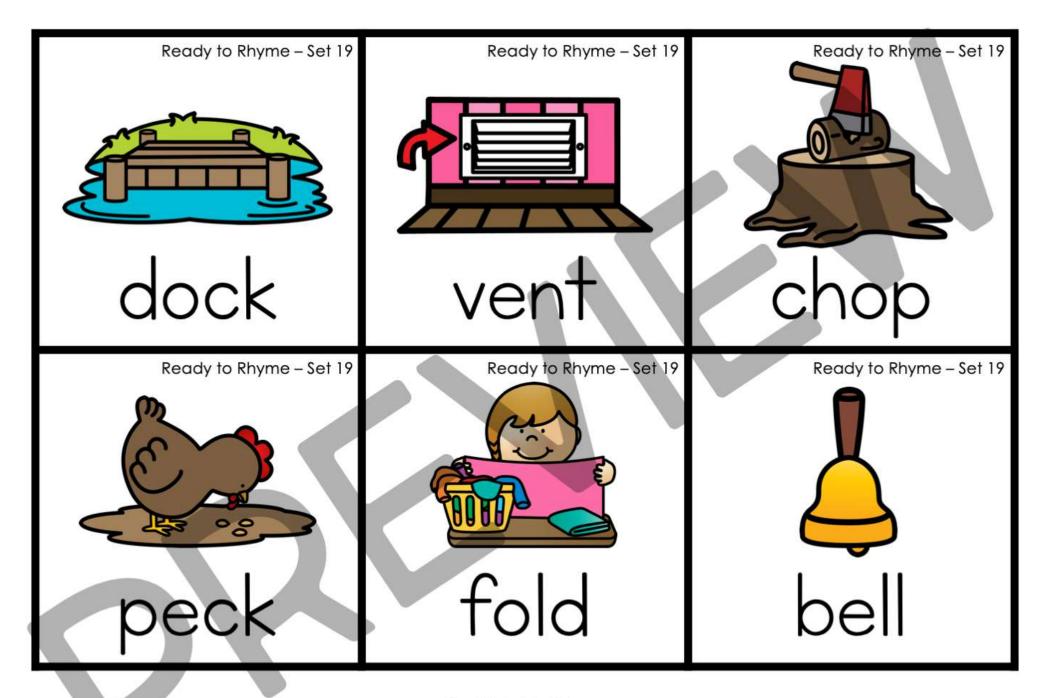

There are 25 rhyming word mats and corresponding picture cards. Also included are 6 generic recording sheets. Rhyming mats and corresponding picture cards are numbered to help keep you organized.

The mats are divided by into four sets:

Students will match the rhyming word picture card to the rhyming mat. To show their work students will write the rhyming matches on their paper