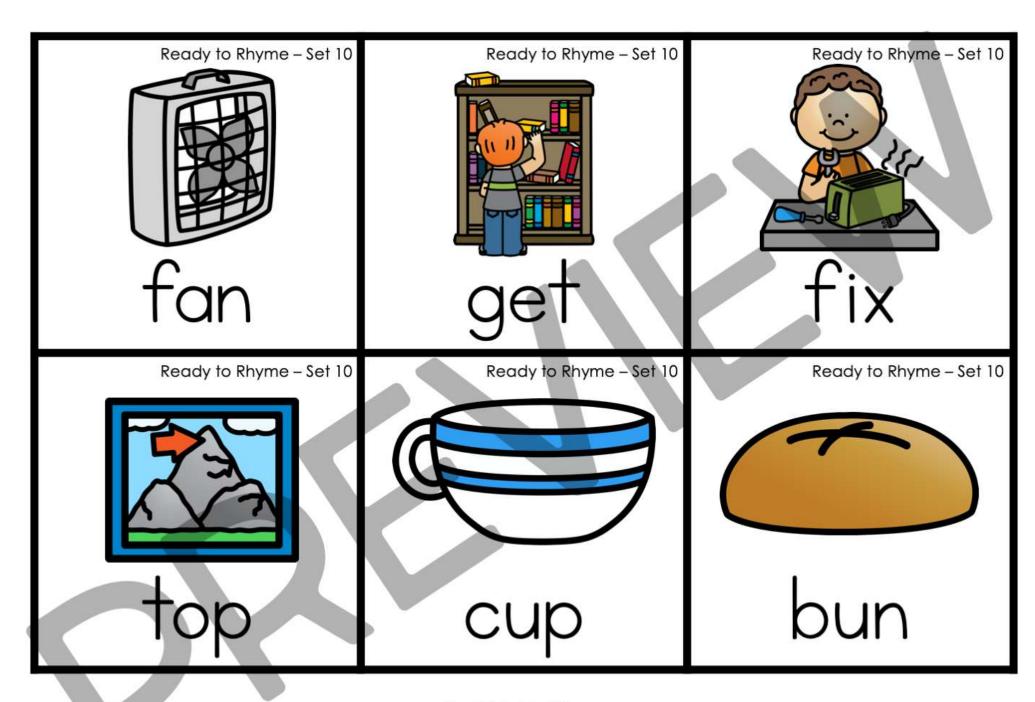

There are 25 rhyming word mats and corresponding picture cards. Also included are 6 generic recording sheets. Rhyming mats and corresponding picture cards are numbered to help keep you organized.

The mats are divided by into four sets:

- CVC Words begins on page 5
- CVCe Words begins on page 25
- Short Vowels begins on page 35
- Long Vowels begins on page 45
- Recording Sheets begins on page 55

To prepare this activity print, laminate, and cut the activity mats, corresponding rhyming word cards, and "I Can" page. Print the recording sheet, if using.