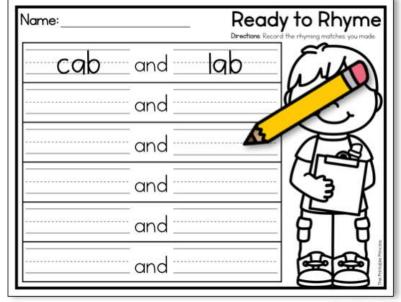

| Name: |     | Ready to Rhyme Directions: Record the rhyming matches you made. |
|-------|-----|-----------------------------------------------------------------|
|       | and |                                                                 |
|       | and | The Printable Princess                                          |