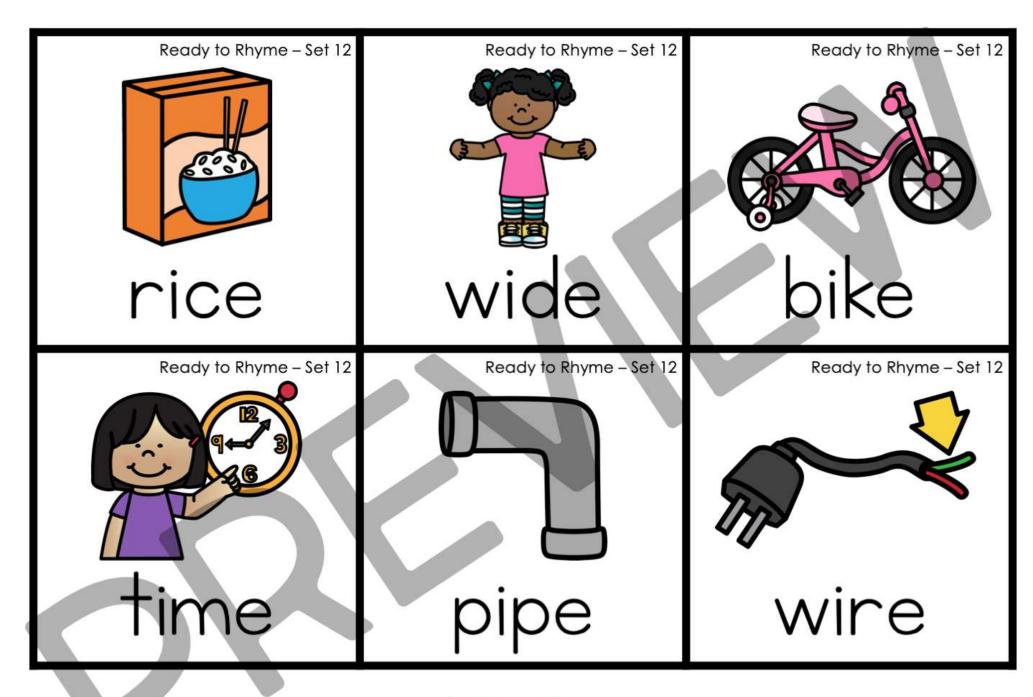

There are 25 rhyming word mats and corresponding picture cards. Also included are 6 generic recording sheets. Rhyming mats and corresponding picture cards are numbered to help keep you organized.

The mats are divided by into four sets: