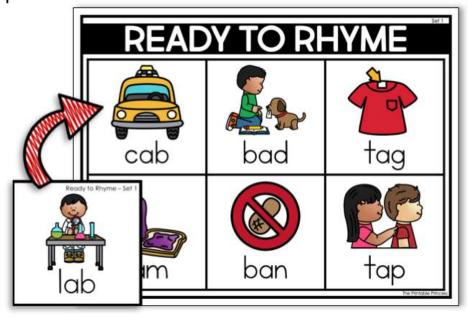

Students will match the rhyming word picture card to the rhyming mat. To show their work students will write the rhyming matches on their paper

#### I Can...

I. Say the picture name and find the rhyming match on the mat.

2. Cover the mat with the rhyming picture card.

The Printable Princess