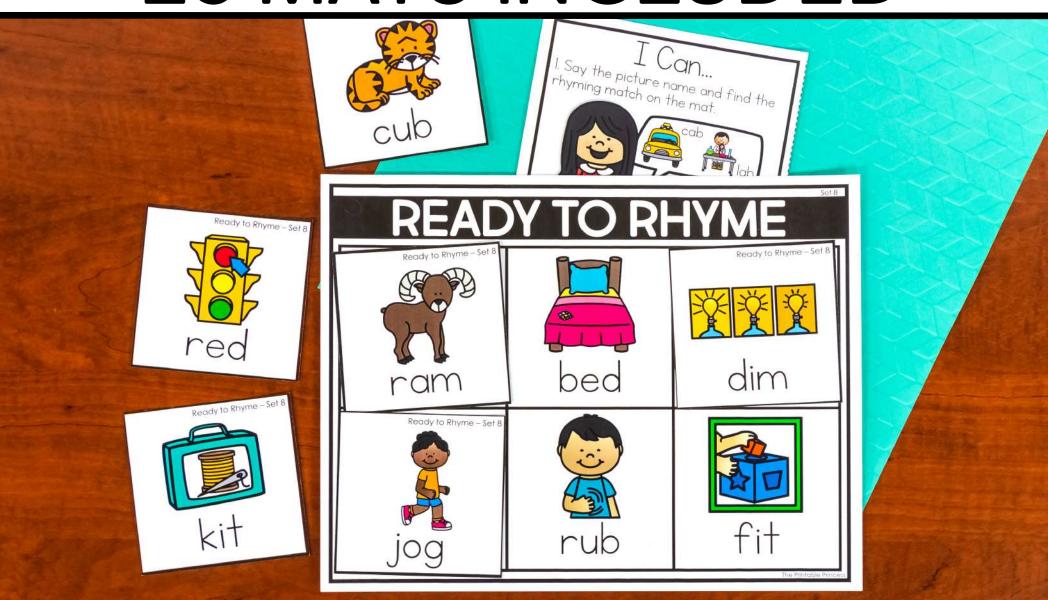

There are 25 rhyming word mats and corresponding picture cards. Also included are 6 generic recording sheets. Rhyming mats and corresponding picture cards are numbered to help keep you organized.

The mats are divided by into four sets:

Students will match the rhyming word picture card to the rhyming mat. To show their work students will write the rhyming matches on their paper

#### I Can...

I. Say the picture name and find the rhyming match on the mat.

2. Cover the mat with the rhyming picture card.

The Printable Princess