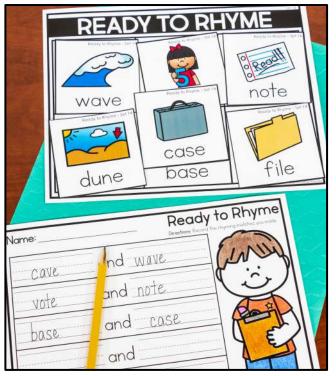

There are 25 rhyming word mats and corresponding picture cards. Also included are 6 generic recording sheets. Rhyming mats and corresponding picture cards are numbered to help keep you organized.

The mats are divided by into four sets:

Students will match the rhyming word picture card to the rhyming mat. To show their work students will write the rhyming matches on their paper

#### I Can...

I. Cover the mat with the rhyming picture card.

2. Record the rhyming match.

The Printable Princess

pet

mix

pup

The Printable Princess

| Name: |     | Ready to Rhyme Directions: Record the rhyming matches you made. |
|-------|-----|-----------------------------------------------------------------|
|       | and |                                                                 |
|       | and | The Printable Princess                                          |