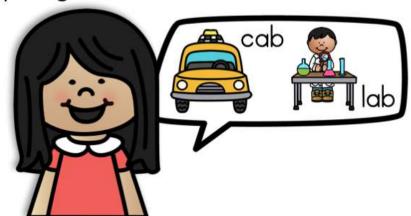

#### I Can...

I. Say the picture name and find the rhyming match on the mat.

2. Cover the mat with the rhyming picture card.

The Printable Princess