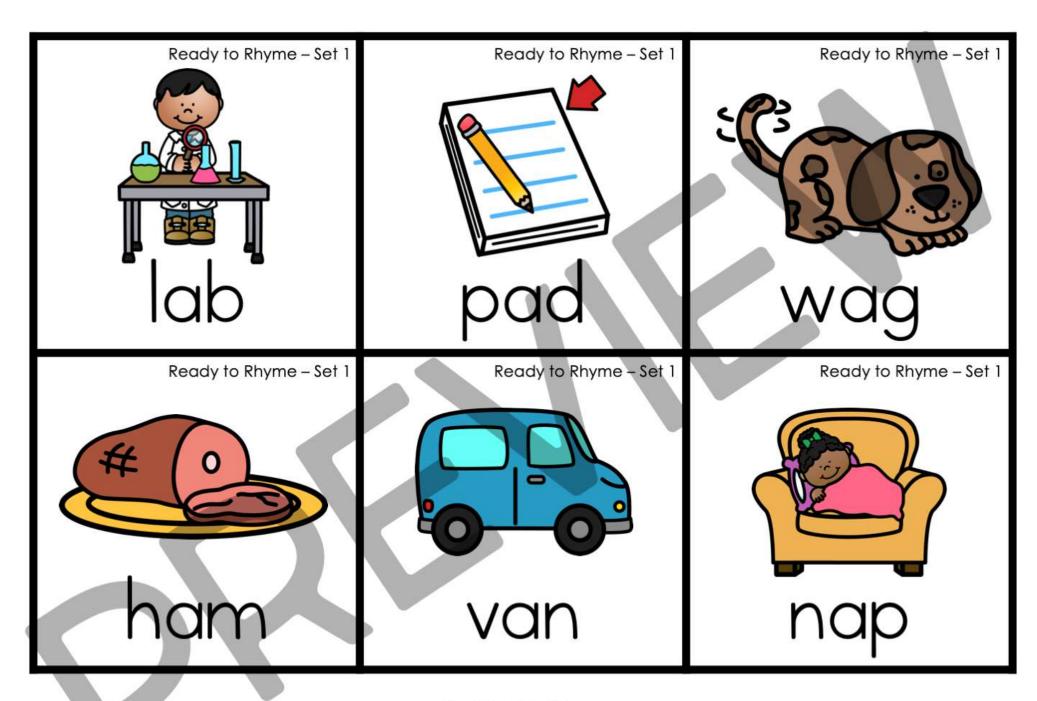

There are 25 rhyming word mats and corresponding picture cards. Also included are 6 generic recording sheets. Rhyming mats and corresponding picture cards are numbered to help keep you organized.

The mats are divided by into four sets:

- CVC Words begins on page 5
- CVCe Words begins on page 25
- Short Vowels begins on page 35
- Long Vowels begins on page 45
- Recording Sheets begins on page 55

To prepare this activity print, laminate, and cut the activity mats, corresponding rhyming word cards, and "I Can" page. Print the recording sheet, if using.