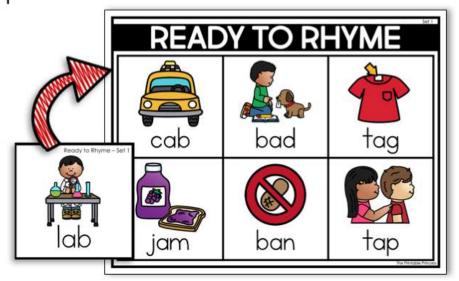

Students will match the rhyming word picture card to the rhyming mat. To show their work students will write the rhyming matches on their paper

#### I Can...

I. Cover the mat with the rhyming picture card.

2. Record the rhyming match.

The Printable Princess

pet

mix

pup

The Printable Princess