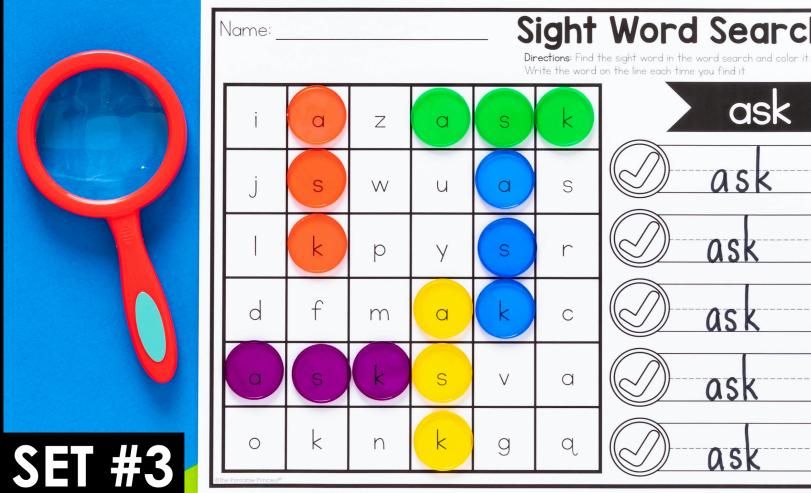

Students will find the sight word in the word search and color it. Then they will write the sight word on the line. They will continue finding, coloring and writing the sight word until all 5 are found. You can have students use a different color each time. Students can also use bingo dabbers to find the words in the word search.

You can also slide the pages into page protectors for students to use at centers, in morning tubs or for fast finishers. Students can color or circle the words and write on the pages with a dry erase marker. You can also have students cover the letters of the sight word with mini erasers or pom-poms. Add jumbo tweezers to incorporate fine motor skills.

## Table of Contents

| <u>after</u> | <u>again</u> | <u>an</u>    | <u>any</u>  |
|--------------|--------------|--------------|-------------|
| <u>ask</u>   | <u>as</u>    | by           | could       |
| every        | fly          | <u>from</u>  | give        |
| going        | had          | <u>has</u>   | <u>her</u>  |
| <u>him</u>   | <u>his</u>   | how          | <u>just</u> |
| know         | <u>let</u>   | live         | <u>may</u>  |
| <u>of</u>    | 0            | <u>once</u>  | <u>open</u> |
| <u>over</u>  | put          | round        | <u>some</u> |
| stop         | <u>take</u>  | <u>thank</u> | <u>them</u> |
| <u>then</u>  | <u>think</u> | <u>walk</u>  | <u>were</u> |
| <u>when</u>  |              |              |             |