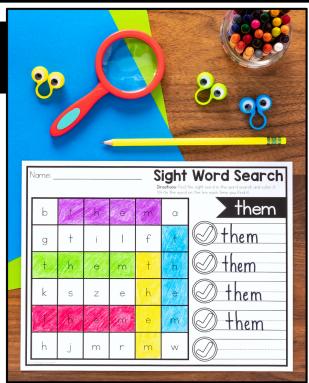

Students will find the sight word in the word search and color it. Then they will write the sight word on the line. They will continue finding, coloring and writing the sight word until all 5 are found. You can have students use a different color each time. Students can also use bingo dabbers to find the words in the word search.

You can also slide the pages into page protectors for students to use at centers, in morning tubs or for fast finishers. Students can color or circle the words and write on the pages with a dry erase marker. You can also have students cover the letters of the sight word with mini erasers or pom-poms. Add jumbo tweezers to incorporate fine motor skills.

| Name: _                  |   |   |   |   |    | Word Search the sight word in the word search and color it. |
|--------------------------|---|---|---|---|----|-------------------------------------------------------------|
|                          |   |   |   |   |    | on the line each time you find it.                          |
| b                        | + | h | е | m | а  | them                                                        |
|                          |   |   |   |   |    |                                                             |
| 9                        | + |   |   |   |    |                                                             |
|                          |   |   |   |   | 75 |                                                             |
| †                        | h | е | m | † | h  |                                                             |
|                          |   |   |   |   |    |                                                             |
| k                        | S | Z |   |   | е  |                                                             |
|                          |   |   |   |   |    |                                                             |
| †                        | h | е | m | е | m  |                                                             |
|                          |   |   |   |   |    |                                                             |
| h                        | j | m | r | m | W  | ((/))                                                       |
| ©The Printable Princess® |   |   |   |   |    |                                                             |