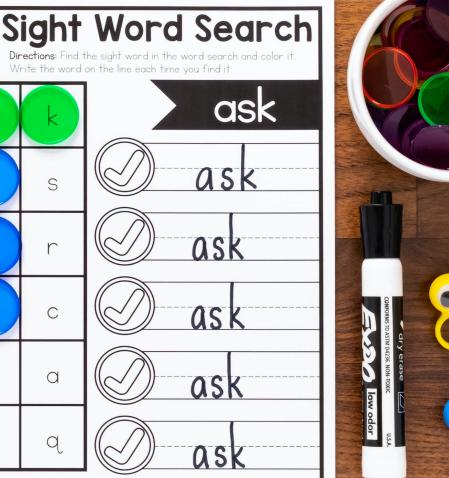

Students will find the sight word in the word search and color it. Then they will write the sight word on the line. They will continue finding, coloring and writing the sight word until all 5 are found. You can have students use a different color each time. Students can also use bingo dabbers to find the words in the word search.

You can also slide the pages into page protectors for students to use at centers, in morning tubs or for fast finishers. Students can color or circle the words and write on the pages with a dry erase marker. You can also have students cover the letters of the sight word with mini erasers or pom-poms. Add jumbo tweezers to incorporate fine motor skills.