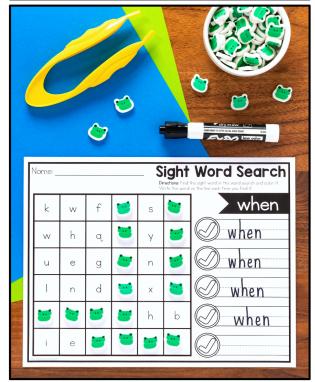

Students will find the sight word in the word search and color it. Then they will write the sight word on the line. They will continue finding, coloring and writing the sight word until all 5 are found. You can have students use a different color each time. Students can also use bingo dabbers to find the words in the word search.

You can also slide the pages into page protectors for students to use at centers, in morning tubs or for fast finishers. Students can color or circle the words and write on the pages with a dry erase marker. You can also have students cover the letters of the sight word with mini erasers or pom-poms. Add jumbo tweezers to incorporate fine motor skills.