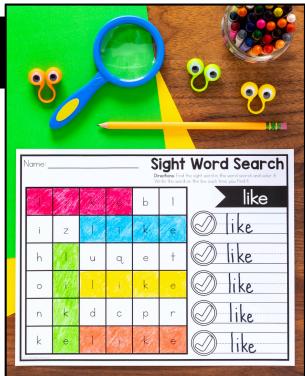

Students will find the sight word in the word search and color it. Then they will write the sight word on the line. They will continue finding, coloring and writing the sight word until all 5 are found. You can have students use a different color each time. Students can also use bingo dabbers to find the words in the word search.