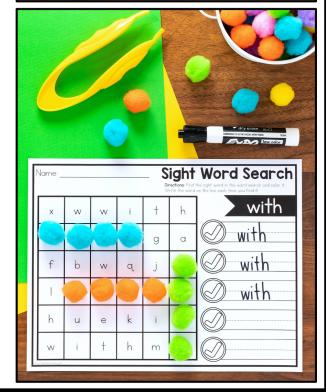

You can also slide the pages into page protectors for students to use at centers, in morning tubs or for fast finishers. Students can color or circle the words and write on the pages with a dry erase marker. You can also have students cover the letters of the sight word with mini erasers or pom-poms. Add jumbo tweezers to incorporate fine motor skills.