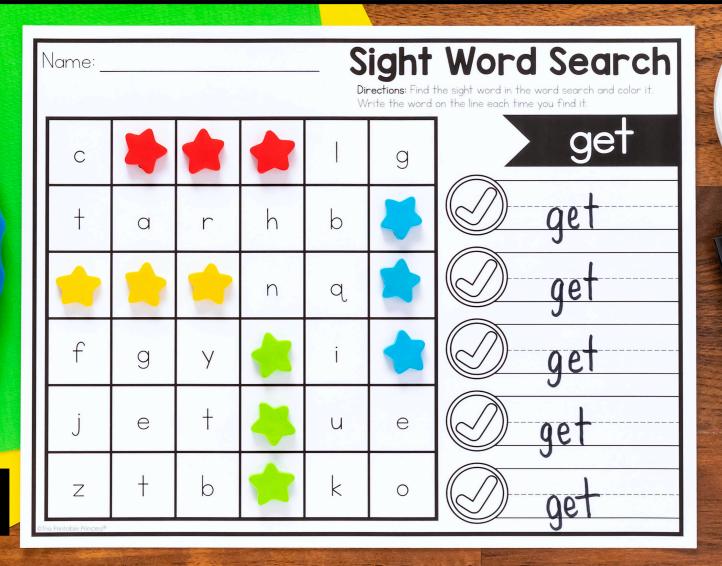

Students will find the sight word in the word search and color it. Then they will write the sight word on the line. They will continue finding, coloring and writing the sight word until all 5 are found. You can have students use a different color each time. Students can also use bingo dabbers to find the words in the word search.