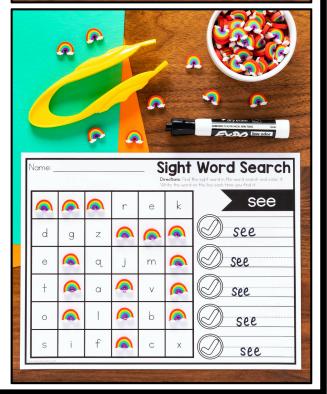

Students will find the sight word in the word search and color it. Then they will write the sight word on the line. They will continue finding, coloring and writing the sight word until all 5 are found. You can have students use a different color each time. Students can also use bingo dabbers to find the words in the word search.

You can also slide the pages into page protectors for students to use at centers, in morning tubs or for fast finishers. Students can color or circle the words and write on the pages with a dry erase marker. You can also have students cover the letters of the sight word with mini erasers or pom-poms. Add jumbo tweezers to incorporate fine motor skills.

## Table of Contents

| <u> </u>     | <u>and</u>   | away          | big           |
|--------------|--------------|---------------|---------------|
| <u>blue</u>  | <u>can</u>   | <u>come</u>   | <u>down</u>   |
| <u>find</u>  | <u>for</u>   | <u>funny</u>  | <u>go</u>     |
| <u>help</u>  | <u>here</u>  | Ī             | <u>in</u>     |
| <u>is</u>    | <u>i†</u>    | jump          | <u>little</u> |
| look         | <u>make</u>  | <u>me</u>     | <u>my</u>     |
| <u>not</u>   | <u>one</u>   | play          | <u>red</u>    |
| <u>run</u>   | said         | see           | <u>the</u>    |
| <u>three</u> | <u>to</u>    | <u>two</u>    | <u>up</u>     |
| <u>we</u>    | <u>where</u> | <u>yellow</u> | <u>you</u>    |