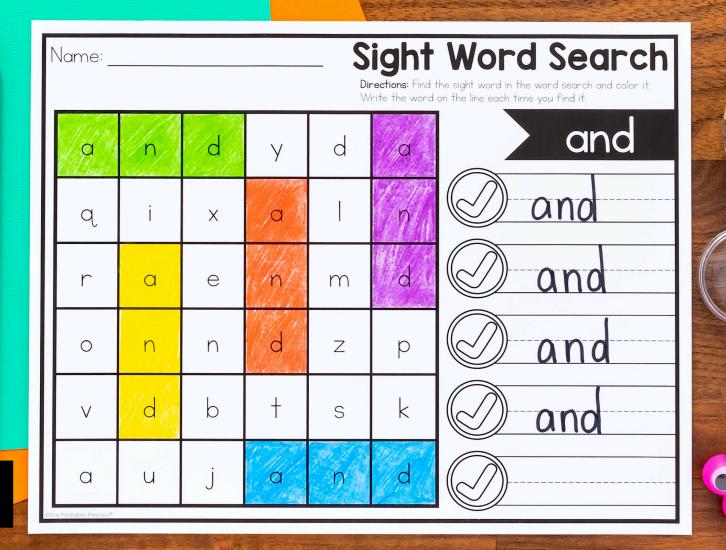

## About this resource:

Sight Word Search was designed to help students practice reading and writing sight words.

This resource includes 40 sight word practice pages. Each page focuses on a different sight word, which students will find and write 5 times.

Students will find the sight word in the word search and color it. Then they will write the sight word on the line. They will continue finding, coloring and writing the sight word until all 5 are found. You can have students use a different color each time. Students can also use bingo dabbers to find the words in the word search.

## Table of Contents

| <u> </u>     | <u>and</u>   | away          | big           |
|--------------|--------------|---------------|---------------|
| <u>blue</u>  | <u>can</u>   | <u>come</u>   | <u>down</u>   |
| <u>find</u>  | <u>for</u>   | <u>funny</u>  | <u>go</u>     |
| <u>help</u>  | <u>here</u>  | Ī             | <u>in</u>     |
| <u>is</u>    | <u>i†</u>    | jump          | <u>little</u> |
| look         | <u>make</u>  | <u>me</u>     | <u>my</u>     |
| <u>not</u>   | <u>one</u>   | play          | <u>red</u>    |
| <u>run</u>   | said         | see           | <u>the</u>    |
| <u>three</u> | <u>to</u>    | <u>two</u>    | <u>up</u>     |
| <u>we</u>    | <u>where</u> | <u>yellow</u> | <u>you</u>    |