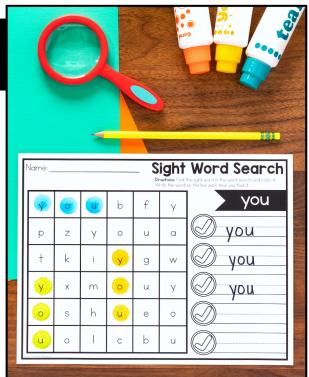

Students will find the sight word in the word search and color it. Then they will write the sight word on the line. They will continue finding, coloring and writing the sight word until all 5 are found. You can have students use a different color each time. Students can also use bingo dabbers to find the words in the word search.

You can also slide the pages into page protectors for students to use at centers, in morning tubs or for fast finishers. Students can color or circle the words and write on the pages with a dry erase marker. You can also have students cover the letters of the sight word with mini erasers or pom-poms. Add jumbo tweezers to incorporate fine motor skills.

## Table of Contents

| <u> </u>     | <u>and</u>   | away          | big           |
|--------------|--------------|---------------|---------------|
| <u>blue</u>  | <u>can</u>   | <u>come</u>   | <u>down</u>   |
| <u>find</u>  | <u>for</u>   | <u>funny</u>  | <u>go</u>     |
| <u>help</u>  | <u>here</u>  | Ī             | <u>in</u>     |
| <u>is</u>    | <u>i†</u>    | jump          | <u>little</u> |
| look         | <u>make</u>  | <u>me</u>     | <u>my</u>     |
| <u>not</u>   | <u>one</u>   | play          | <u>red</u>    |
| <u>run</u>   | said         | see           | <u>the</u>    |
| <u>three</u> | <u>to</u>    | <u>two</u>    | <u>up</u>     |
| <u>we</u>    | <u>where</u> | <u>yellow</u> | <u>you</u>    |