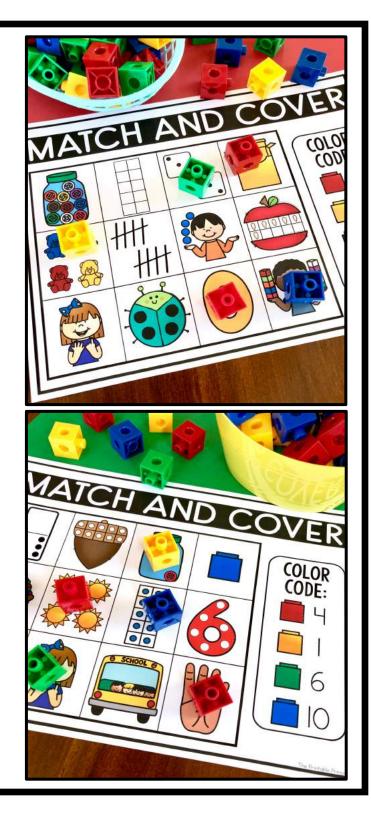

Students will read the number code on the right side of the activity mat. They will determine the number represented in each square. Using plastic linking cubes, they will refer to the color code to cover the matching pictures/numbers.