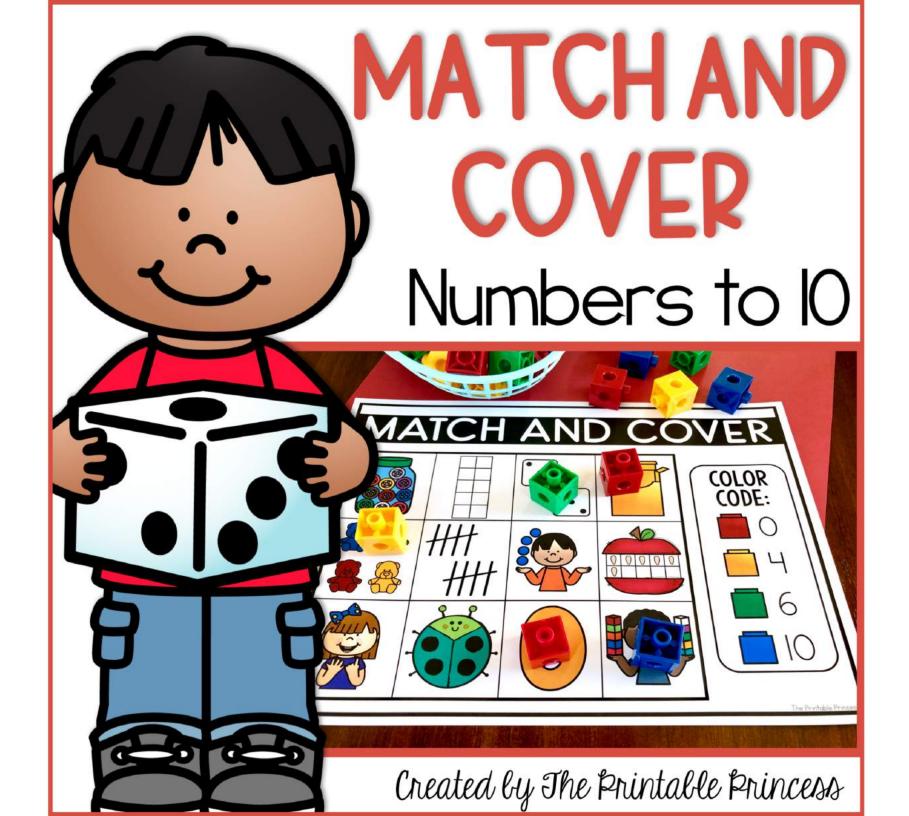

## Match and Cover

This packet includes:

- 10 number matching mats
- I5 picture matching mats
- 3 no prep practice pages

To prepare this packet, just print the activity mats and laminate or slide in page protectors. Students will need red, yellow, green, and blue plastic linking cubes to complete this activity.

Students will read the number code on the right side of the activity mat. They will determine the number represented in each square. Using plastic linking cubes, they will refer to the color code to cover the matching pictures/numbers.