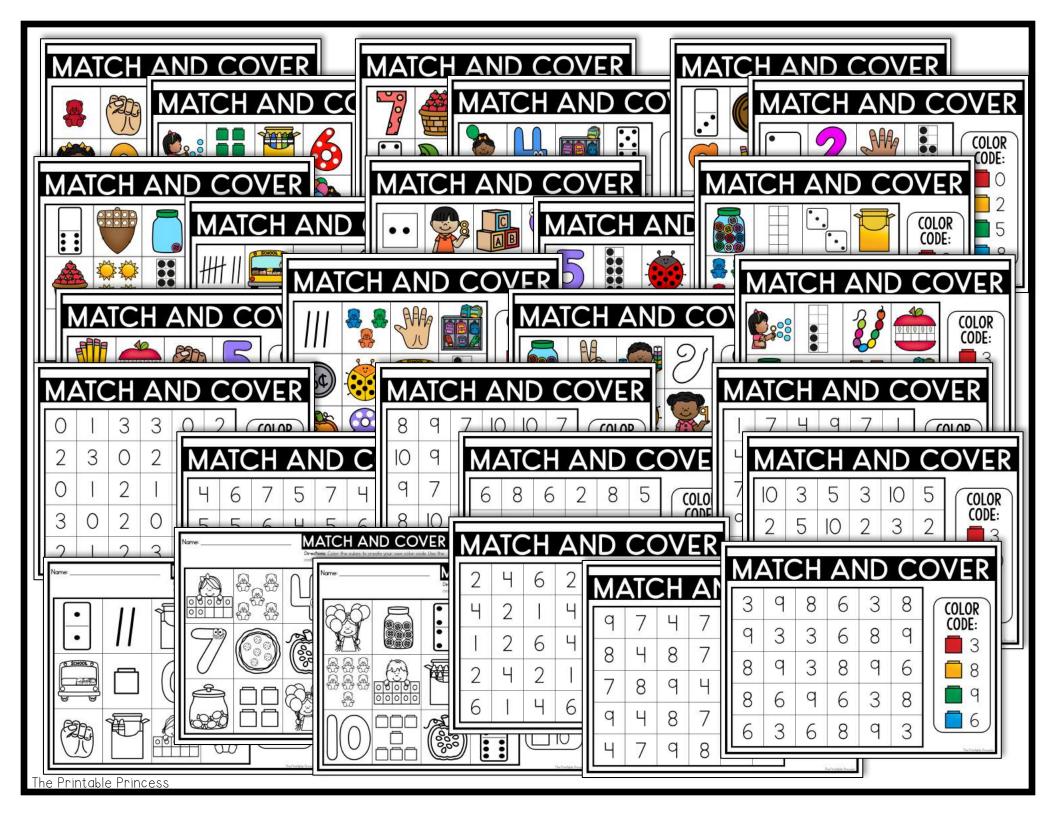

## Match and Cover

This packet includes:

- 10 number matching mats
- I5 picture matching mats
- 3 no prep practice pages

To prepare this packet, just print the activity mats and laminate or slide in page protectors. Students will need red, yellow, green, and blue plastic linking cubes to complete this activity.

The follow up practice pages can be used as assessments or recording sheets if using this activity in a center.

The Printable Princess