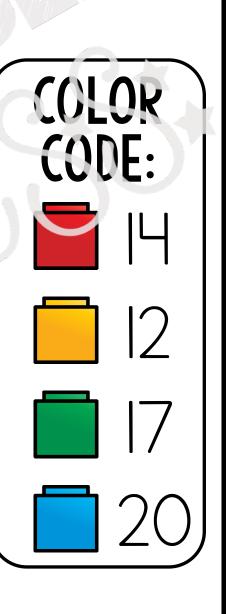

Students will read the number code on the right side of the activity mat. They will determine the number represented in each square. Using plastic manipulatives, they will refer to the color code to cover the matching pictures/numbers.

# Match and Cover

Students will read the number code on the right side of the activity mat. Using color-coded plastic linking cubes, they will cover the matching pictures.