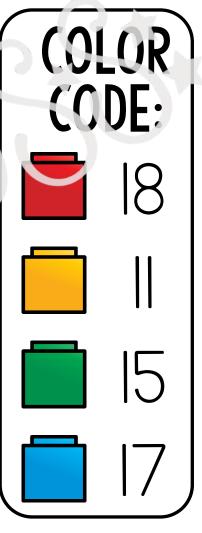

Students will read the number code on the right side of the activity mat. They will determine the number represented in each square. Using plastic manipulatives, they will refer to the color code to cover the matching pictures/numbers.

# Match and Cover

Students will read the number code on the right side of the activity mat. Using color-coded plastic linking cubes, they will cover the matching pictures.

## Match and Cover

Students will read the number code on the right side of the activity mat. They will determine the number represented by the pictures in each square. Using color-coded plastic linking cubes, they will cover the matching pictures.