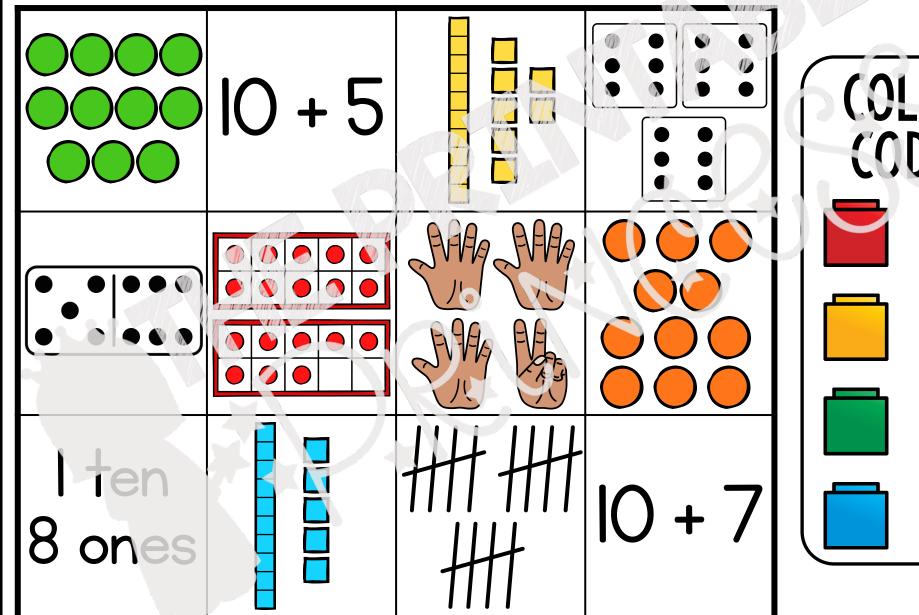

## Match and Cover

Students will read the number code on the right side of the activity mat. They will determine the number represented by the pictures in each square. Using color-coded plastic linking cubes, they will cover the matching pictures.