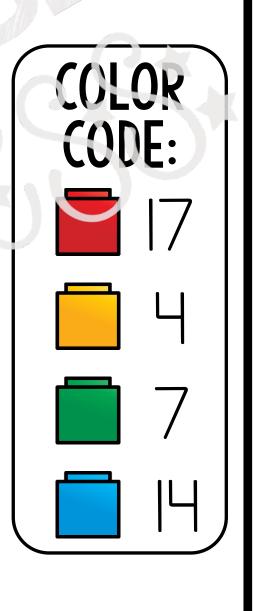

Students will read the number code on the right side of the activity mat. They will determine the number represented in each square. Using plastic manipulatives, they will refer to the color code to cover the matching pictures/numbers.

# Match and Cover

Students will read the number code on the right side of the activity mat. Using color-coded plastic linking cubes, they will cover the matching pictures.