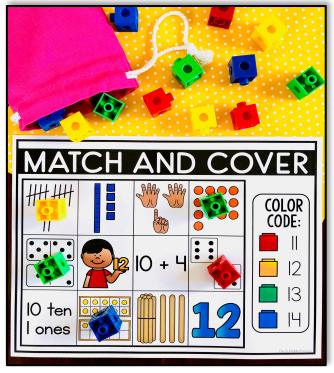

## Match and Cover

Students will read the number code on the right side of the activity mat. They will determine the number represented by the pictures in each square. Using color-coded plastic linking cubes, they will cover the matching pictures.