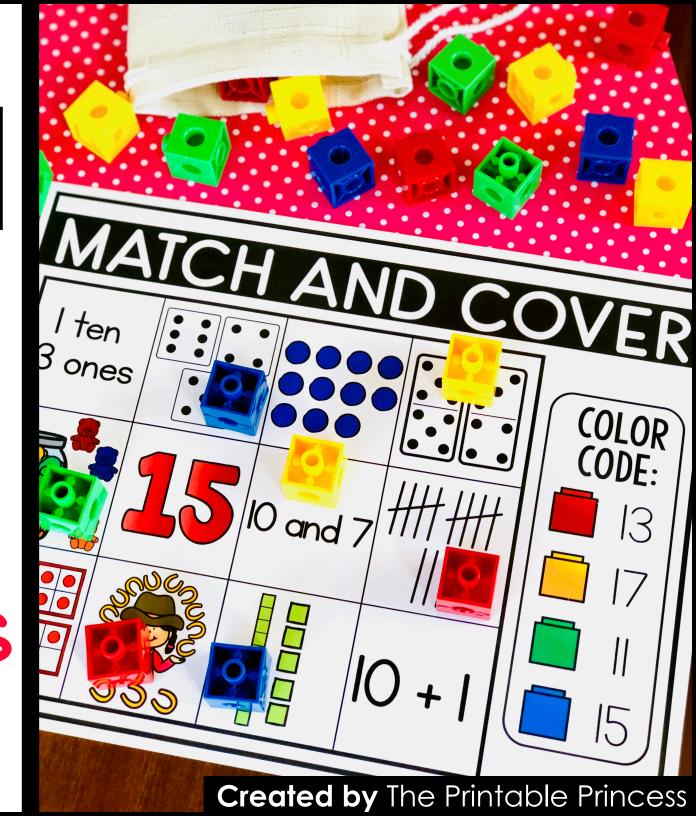

Students will read the number code on the right side of the activity mat. They will determine the number represented in each square. Using plastic manipulatives, they will refer to the color code to cover the matching pictures/numbers.

# Match and Cover

Students will read the number code on the right side of the activity mat. Using color-coded plastic linking cubes, they will cover the matching pictures.