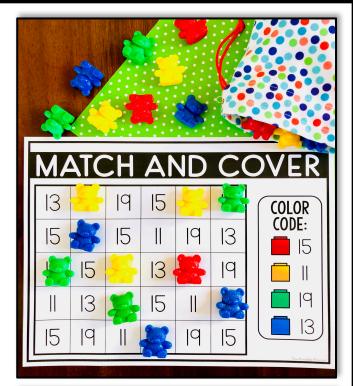

# Match and Cover

Students will read the number code on the right side of the activity mat. Using color-coded plastic linking cubes, they will cover the matching pictures.