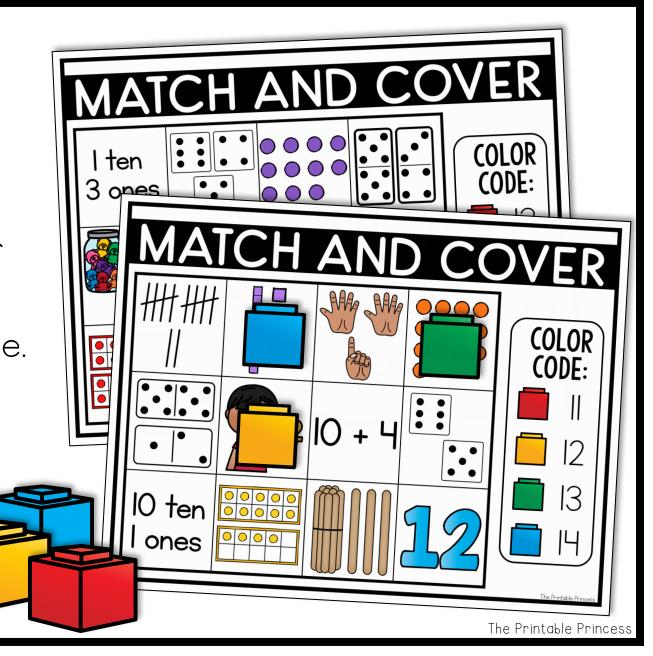

# MATCH AND COVER

Numbers II - 20

#### About this packet...

This packet includes:

- 13 number matching mats
- 16 picture matching mats
- 3 no prep practice pages

To prepare this packet, just print the activity mats and laminate or slide in page protectors. Students will need red, yellow, green, and blue plastic linking cubes to complete this activity. You could also use math bears or any other color-coded manipulatives.

## Match and Cover

Students will read the number code on the right side of the activity mat. They will determine the number represented by the pictures in each square. Using color-coded plastic linking cubes, they will cover the matching pictures.