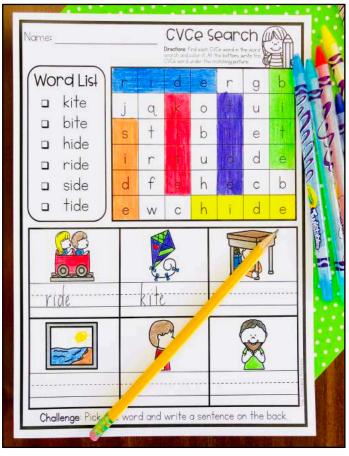

Long A: page 4 - 11 Long I: page 12 - 19 Long O: page 20 - 25 Long U: page 26 - 28

Mixed Practice: page 29 - 39

To prepare this activity just print! Students will read the "Word List", located on the left side of the mat. They will find each of the words listed and circle, color, or highlight the word. Finally, they will record the corresponding CVCe word under the matching picture at the bottom

For fast finishers there is a challenge statement on the bottom of each page. Students will select one word and turn the paper over on the back and use the word in a sentence.

The Printable Princess

| NI .  |  |  |
|-------|--|--|
| Name: |  |  |