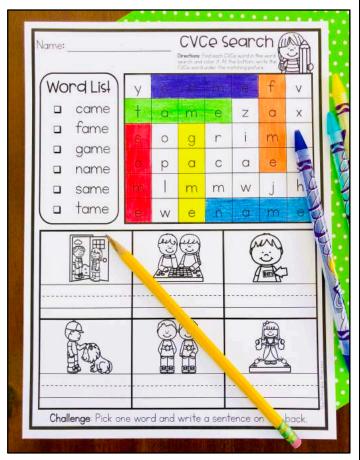

#### CVCe Search

**Directions**: Find each CVCe word in the word search and color it. At the bottom, write the CVCe word under the matching picture.

## Word List

- came
- fame
- game
- name
- same
- tame

| У | С | а | m | е | f | V |
|---|---|---|---|---|---|---|
| + | а | m | Φ | Z | a | × |
| S | 0 | 9 | ٢ | À | m | 0 |
| а | р | a | 0 | a | e | 9 |
| m |   | m | 2 | W | j | h |
| е | W | e | n | а | m | е |

Challenge: Pick one word and write a sentence on the back.

Printakla Pri

| NI .  |  |  |
|-------|--|--|
| Name: |  |  |