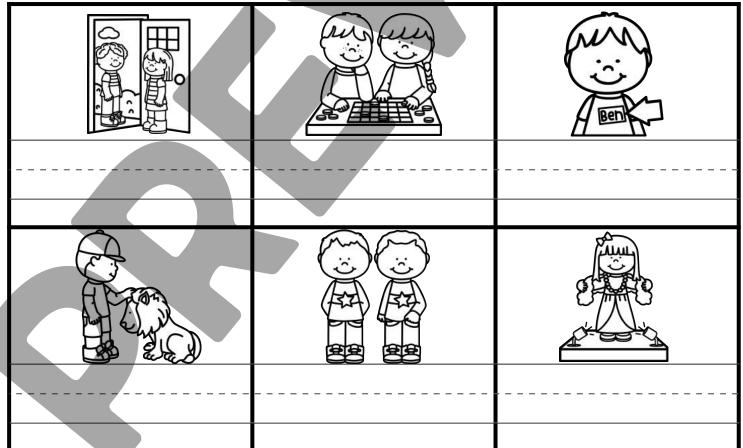

#### CVCe Search

**Directions**: Find each CVCe word in the word search and color it. At the bottom, write the CVCe word under the matching picture.