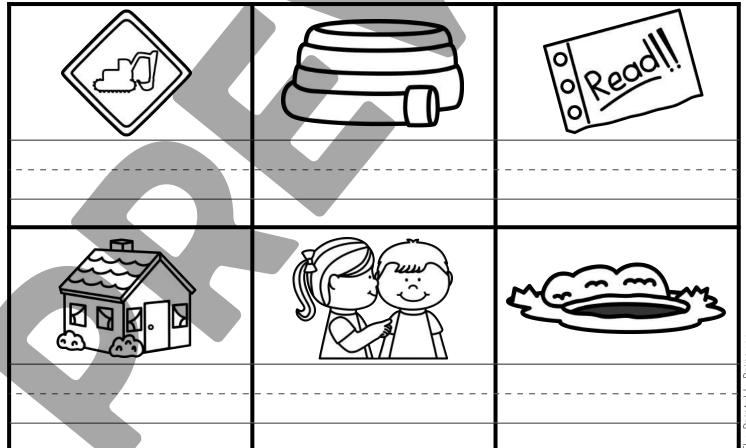

#### CVCe Search

Directions: Find each CVCe word in the word search and color it. At the bottom, write the CVCe word under the matching picture.