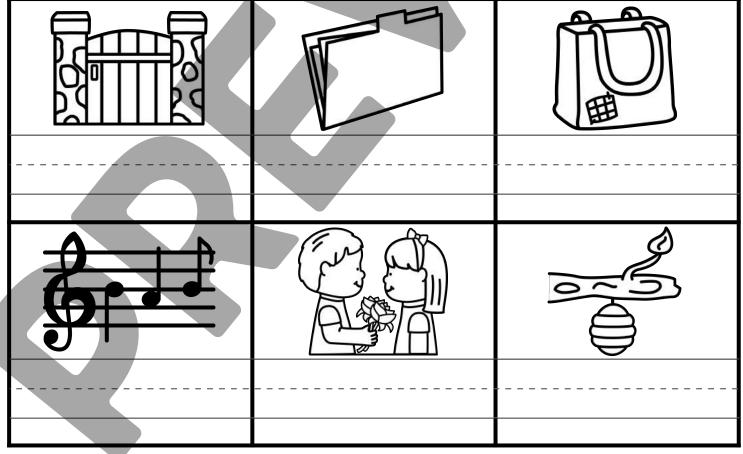

#### CVCe Search

**Directions**: Find each CVCe word in the word search and color it. At the bottom, write the CVCe word under the matching picture.

## Word List

- file
- hive
- tote
- gave
- **u** tune
- gate

| + | r | а | 9 | а | V | е |
|---|---|---|---|---|---|---|
| u | r | h | q | W | V | 0 |
| n | 9 | i | + | 0 | + | е |
| е | а | V | a | 0 | n | m |
| d | + | е | u | У | r | Z |
| 9 | е | f | i |   | е | × |