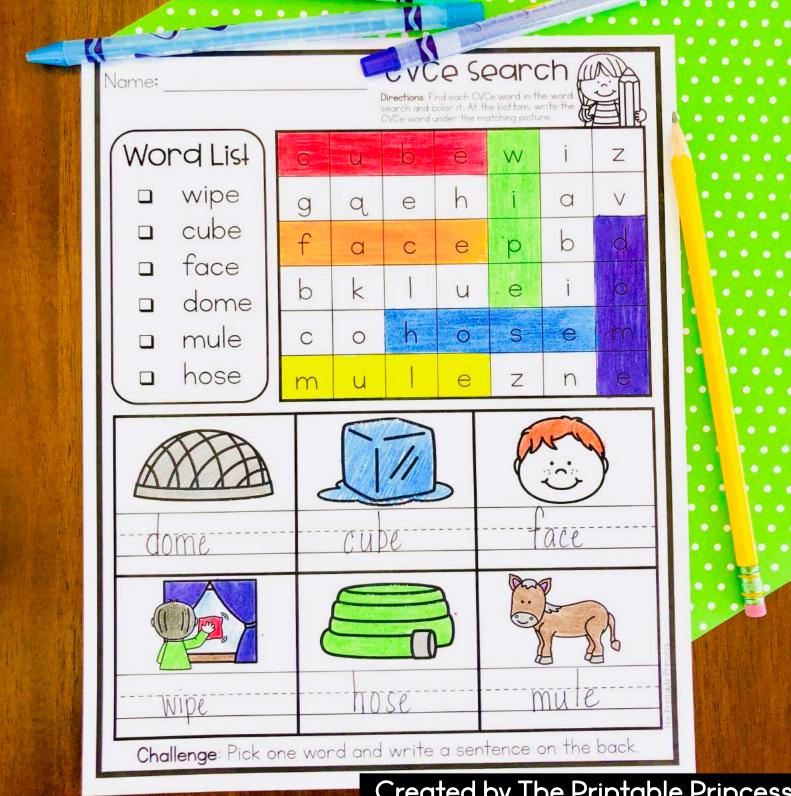

Long A: page 4 - 11 Long I: page 12 - 19 Long O: page 20 - 25 Long U: page 26 - 28

Mixed Practice: page 29 - 39

To prepare this activity just print! Students will read the "Word List", located on the left side of the mat. They will find each of the words listed and circle, color, or highlight the word. Finally, they will record the corresponding CVCe word under the matching picture at the bottom

For fast finishers there is a challenge statement on the bottom of each page. Students will select one word and turn the paper over on the back and use the word in a sentence.

The Printable Princess

| NI .  |  |  |
|-------|--|--|
| Name: |  |  |

#### CVCe Search

**Directions**: Find each CVCe word in the word search and color it. At the bottom, write the CVCe word under the matching picture.