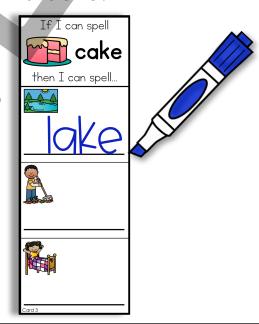

#### I Can...

Read the word at the top of the card.

Change the beginning sound to make a new word to match the picture.

Write the new word on the card.

The Printable Princess

Card 3