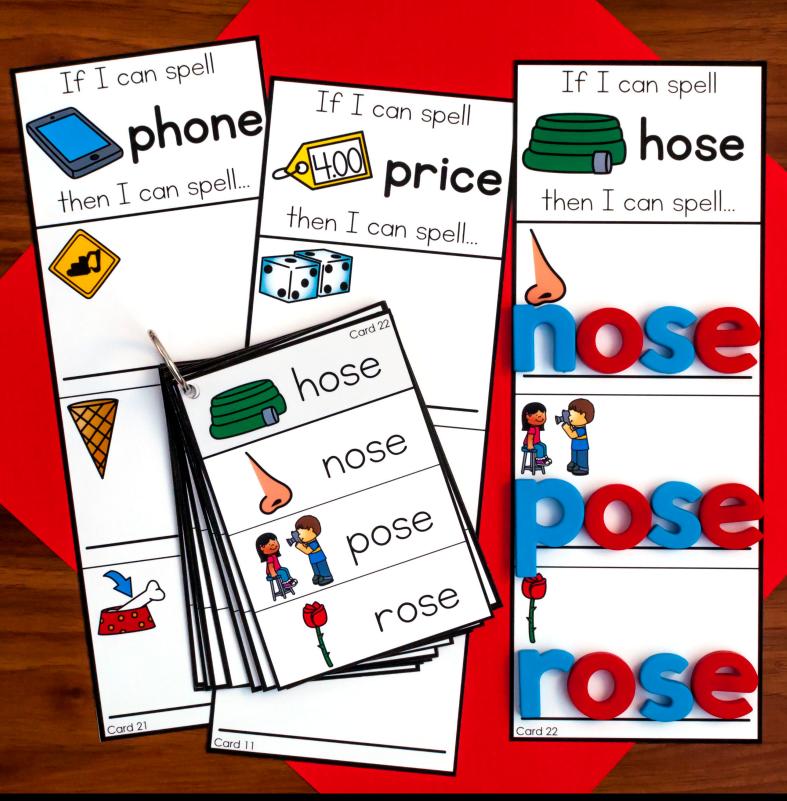

Prep Work: Print, cut apart, and laminate the activity cards and the corresponding "I Can" visual direction pages. Print, cut apart, and laminate "self correcting" cards. You could punch a hole into the upper left corner of the self correcting cards and put them on a binder ring to keep them together. The number on the bottom of the activity card corresponds to the number on the top of the self-checking card. Optional: print a recording sheet to hold students accountable for their work. Students will need dry erase markers or magnetic letters for this activity.

**Directions**: Students will select an activity card. They will say the name of the picture at the top of the card. They will change the beginning sound to make a new word and record the new word on the line.