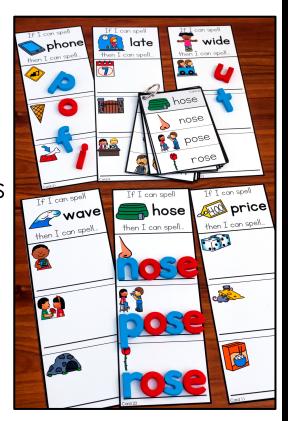

Prep Work: Print, cut apart, and laminate the activity cards and the corresponding "I Can" visual direction pages. Print, cut apart, and laminate "self correcting" cards. You could punch a hole into the upper left corner of the self correcting cards and put them on a binder ring to keep them together. The number on the bottom of the activity card corresponds to the number on the top of the self-checking card. Optional: print a recording sheet to hold students accountable for their work. Students will need dry erase markers or magnetic letters for this activity.

**Directions**: Students will select an activity card. They will say the name of the picture at the top of the card. They will change the beginning sound to make a new word and record the new word on the line.