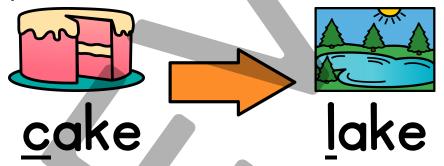

# If I Can Spell... CVCe Word Families

Created by The Printable Princess

**Directions**: Students will select an activity card. They will say the name of the picture at the top of the card. They will change the beginning sound to make a new word and record the new word on the line.