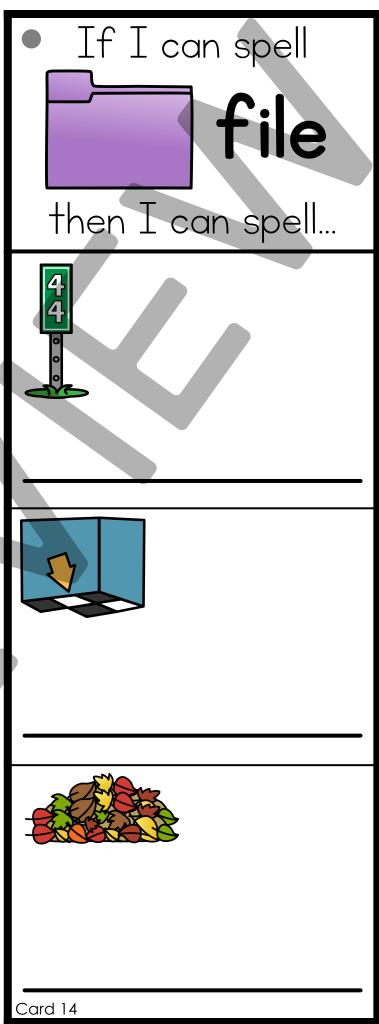

**Directions**: Students will select an activity card. They will say the name of the picture at the top of the card. They will change the beginning sound to make a new word and record the new word on the line.