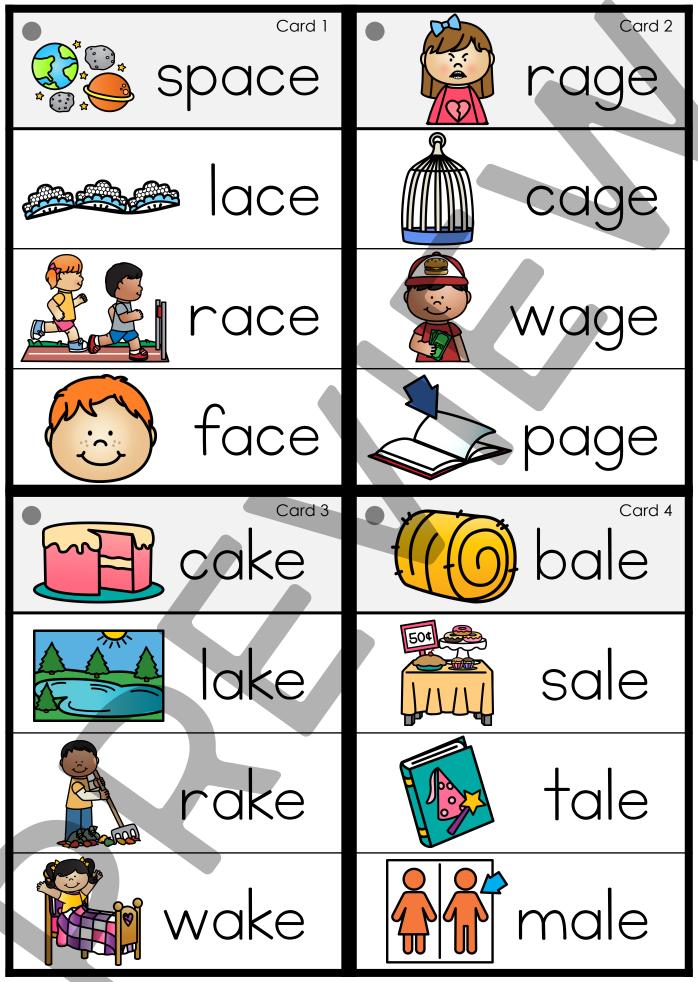

**Directions**: Students will select an activity card. They will say the name of the picture at the top of the card. They will change the beginning sound to make a new word and record the new word on the line.