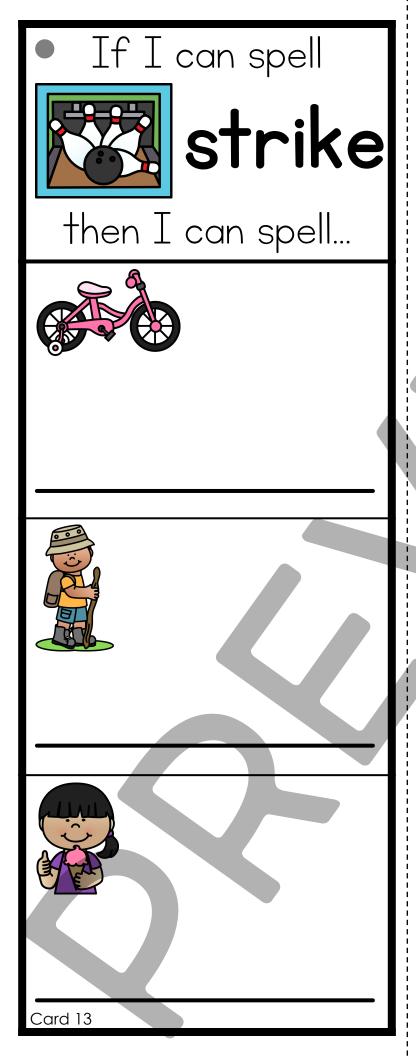

**Directions**: Students will select an activity card. They will say the name of the picture at the top of the card. They will change the beginning sound to make a new word and record the new word on the line.