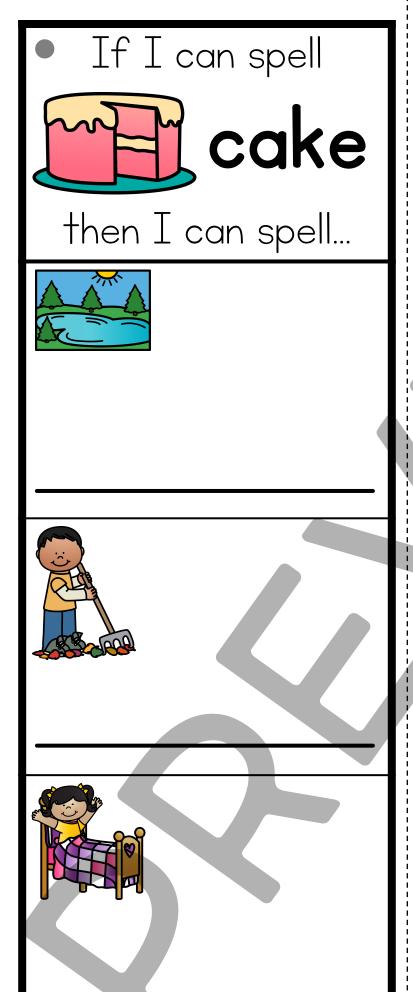

**Directions**: Students will select an activity card. They will say the name of the picture at the top of the card. They will change the beginning sound to make a new word and record the new word on the line.