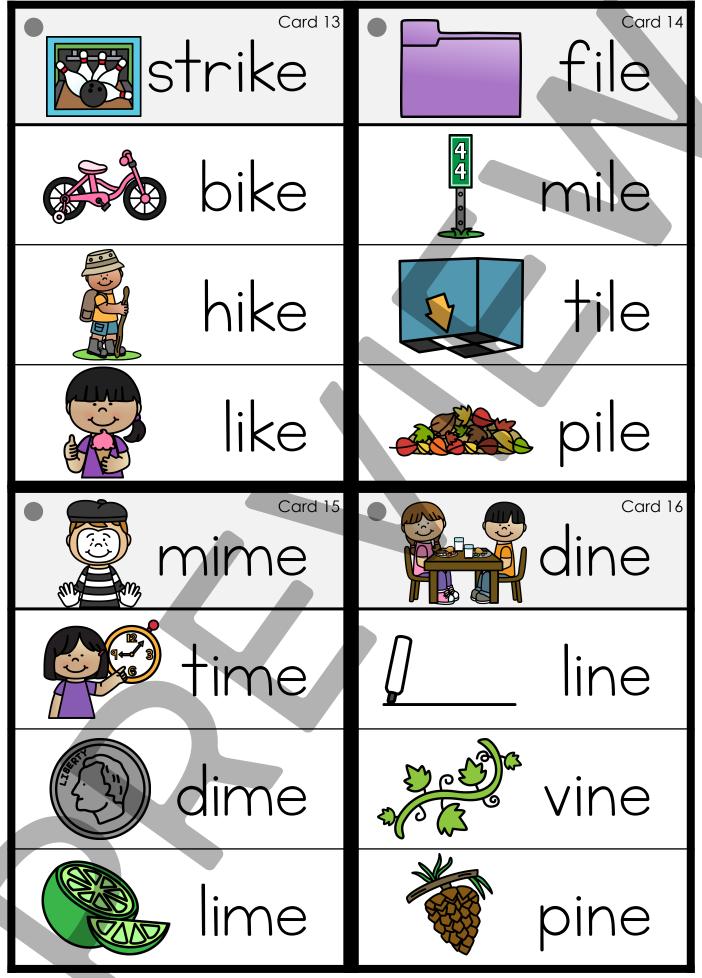

**Directions**: Students will select an activity card. They will say the name of the picture at the top of the card. They will change the beginning sound to make a new word and record the new word on the line.