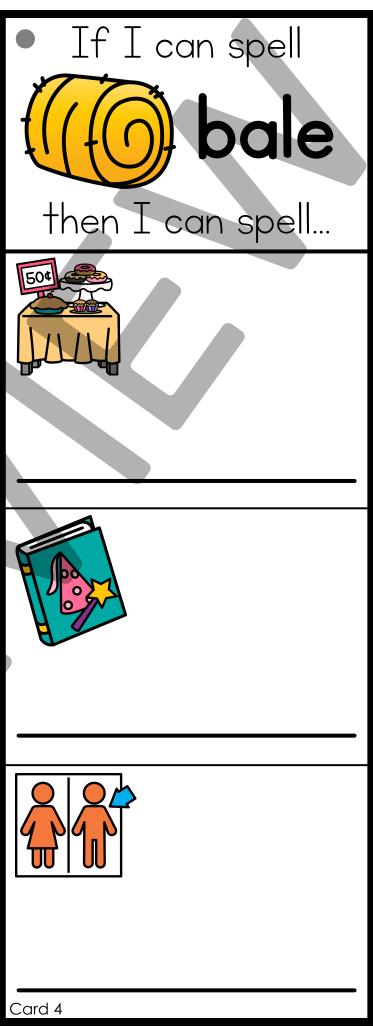

**Directions**: Students will select an activity card. They will say the name of the picture at the top of the card. They will change the beginning sound to make a new word and record the new word on the line.