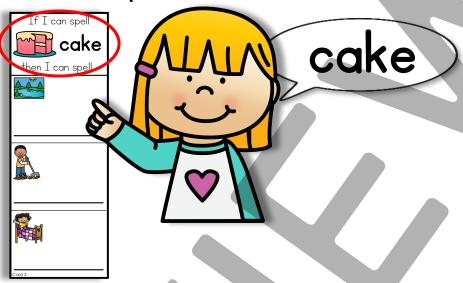

#### I Can...

Read the word at the top of the card.

Change the beginning sound to make a new word to match the picture.

Write the new word on the card.

The Printable Princess

Card 3