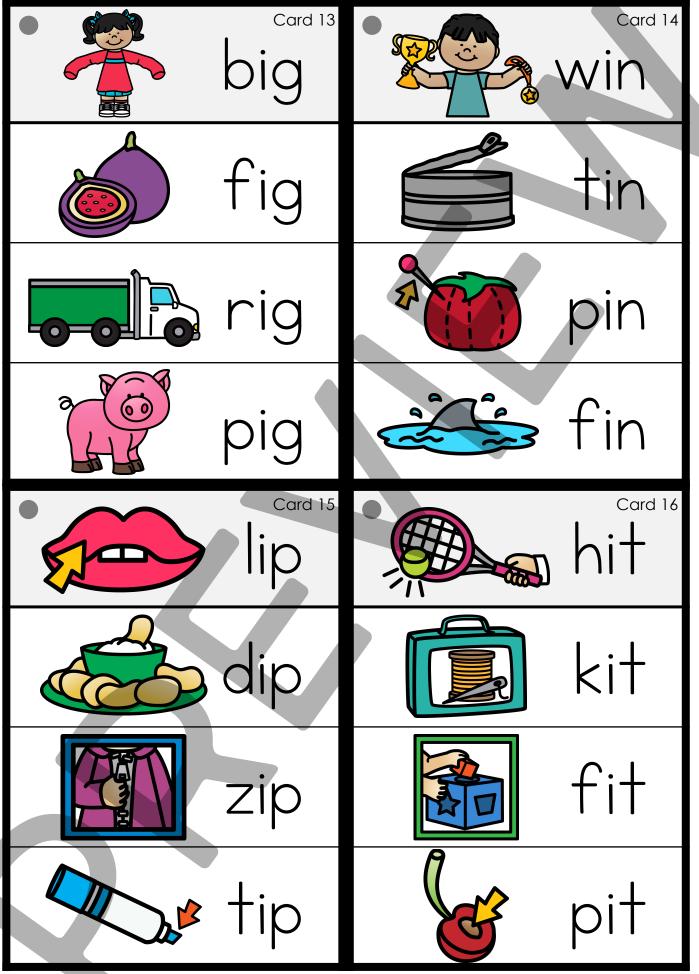

Prep Work: Print, cut apart, and laminate the activity cards and the corresponding "I Can" visual direction pages. Print, cut apart, and laminate "self correcting" cards. You could punch a hole into the upper left corner of the self correcting cards and put them on a binder ring to keep them together. The number on the bottom of the activity card corresponds to the number on the top of the self-checking card. Optional: print a recording sheet to hold students accountable for their work. Students will need dry erase markers or magnetic letters for this activity.

**Directions**: Students will select an activity card. They will say the name of the picture at the top of the card. They will change the beginning sound to make a new word and record the new word on the line.

### I Can...

Read the word at the top of the card.

Change the beginning sound to make a new word to match the picture.

Write the new word on the card.

The Printable Princess

Card 15

The Printable Princes