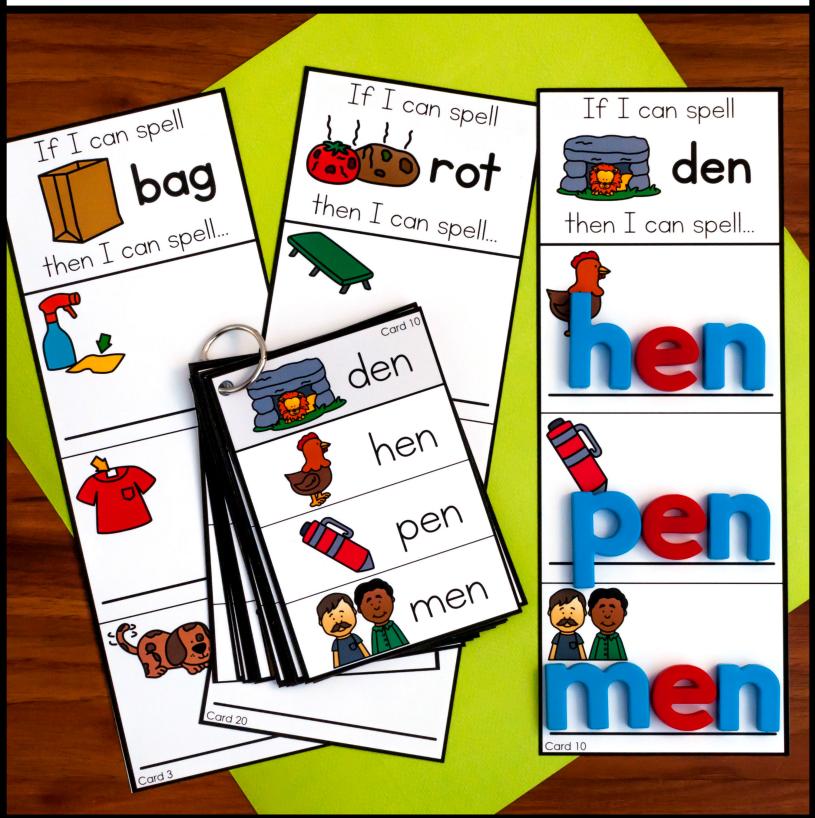

Prep Work: Print, cut apart, and laminate the activity cards and the corresponding "I Can" visual direction pages. Print, cut apart, and laminate "self correcting" cards. You could punch a hole into the upper left corner of the self correcting cards and put them on a binder ring to keep them together. The number on the bottom of the activity card corresponds to the number on the top of the self-checking card. Optional: print a recording sheet to hold students accountable for their work. Students will need dry erase markers or magnetic letters for this activity.

**Directions**: Students will select an activity card. They will say the name of the picture at the top of the card. They will change the beginning sound to make a new word and record the new word on the line.

### I Can...

Read the word at the top of the card.

Change the beginning sound to make a new word to match the picture.

Write the new word on the card.

The Printable Princess

Card 15

The Printable Princes