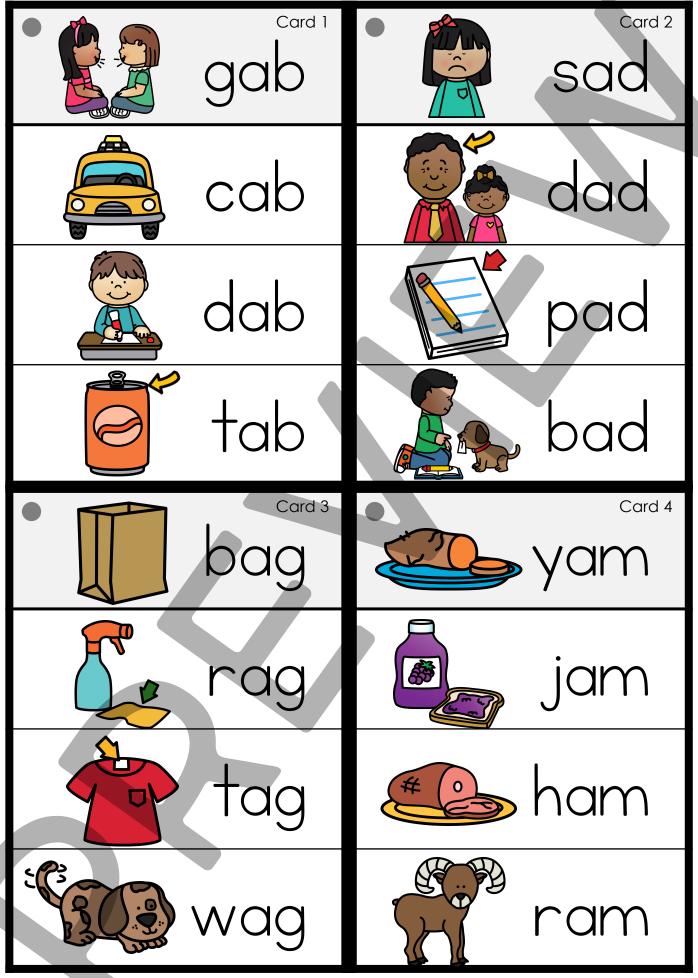

#### What's Included:

- 7 "I Can" Visual Directions Cards (pg 4 10)
- 25 Word Family Activity Cards. (pg 11 23)
- 25 Smaller Self Correcting Cards (pg 24 29)
- Optional Front Covers (pg 30)
- 6 Options Recording Sheets (pg 31 36)

Prep Work: Print, cut apart, and laminate the activity cards and the corresponding "I Can" visual direction pages. Print, cut apart, and laminate "self correcting" cards. You could punch a hole into the upper left corner of the self correcting cards and put them on a binder ring to keep them together. The number on the bottom of the activity card corresponds to the number on the top of the self-checking card. Optional: print a recording sheet to hold students accountable for their work. Students will need dry erase markers or magnetic letters for this activity.