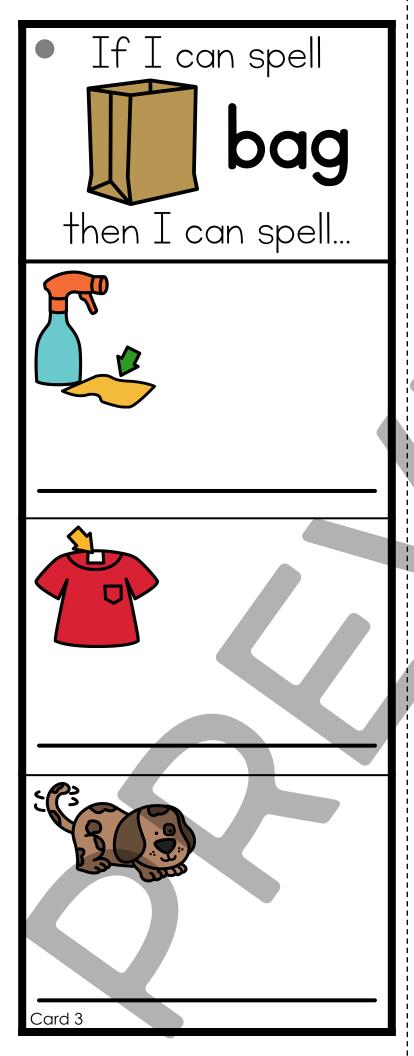

Prep Work: Print, cut apart, and laminate the activity cards and the corresponding "I Can" visual direction pages. Print, cut apart, and laminate "self correcting" cards. You could punch a hole into the upper left corner of the self correcting cards and put them on a binder ring to keep them together. The number on the bottom of the activity card corresponds to the number on the top of the self-checking card. Optional: print a recording sheet to hold students accountable for their work. Students will need dry erase markers or magnetic letters for this activity.