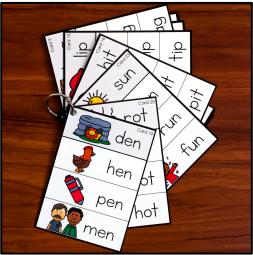

Prep Work: Print, cut apart, and laminate the activity cards and the corresponding "I Can" visual direction pages. Print, cut apart, and laminate "self correcting" cards. You could punch a hole into the upper left corner of the self correcting cards and put them on a binder ring to keep them together. The number on the bottom of the activity card corresponds to the number on the top of the self-checking card. Optional: print a recording sheet to hold students accountable for their work. Students will need dry erase markers or magnetic letters for this activity.

**Directions**: Students will select an activity card. They will say the name of the picture at the top of the card. They will change the beginning sound to make a new word and record the new word on the line.

### I Can...

Read the word at the top of the card.

Change the beginning sound to make a new word to match the picture.

Write the new word on the card.

The Printable Princess

Card 15

The Printable Princes