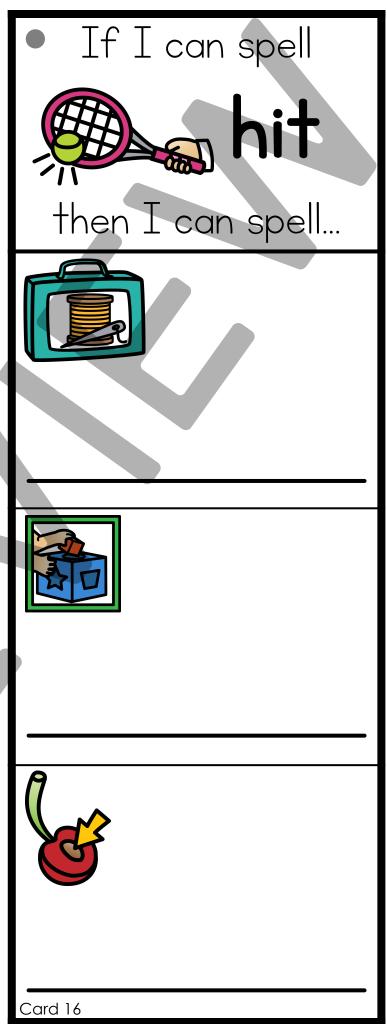

**Directions**: Students will select an activity card. They will say the name of the picture at the top of the card. They will change the beginning sound to make a new word and record the new word on the line.

### I Can...

Read the word at the top of the card.

Change the beginning sound to make a new word to match the picture.

Write the new word on the card.

The Printable Princess

Card 15

The Printable Princes