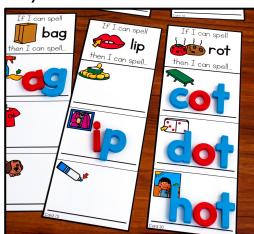

Prep Work: Print, cut apart, and laminate the activity cards and the corresponding "I Can" visual direction pages. Print, cut apart, and laminate "self correcting" cards. You could punch a hole into the upper left corner of the self correcting cards and put them on a binder ring to keep them together. The number on the bottom of the activity card corresponds to the number on the top of the self-checking card. Optional: print a recording sheet to hold students accountable for their work. Students will need dry erase markers or magnetic letters for this activity.

**Directions**: Students will select an activity card. They will say the name of the picture at the top of the card. They will change the beginning sound to make a new word and record the new word on the line.