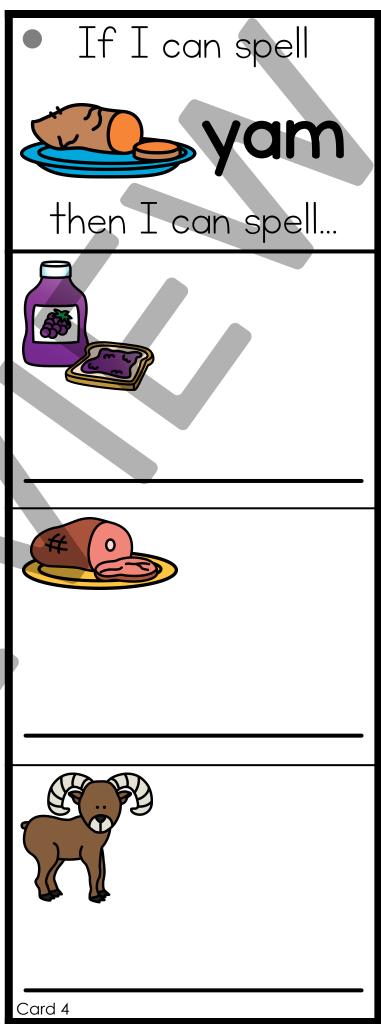

**Directions**: Students will select an activity card. They will say the name of the picture at the top of the card. They will change the beginning sound to make a new word and record the new word on the line.

### I Can...

Read the word at the top of the card.

Change the beginning sound to make a new word to match the picture.

Write the new word on the card.

The Printable Princess

Card 15

The Printable Princes