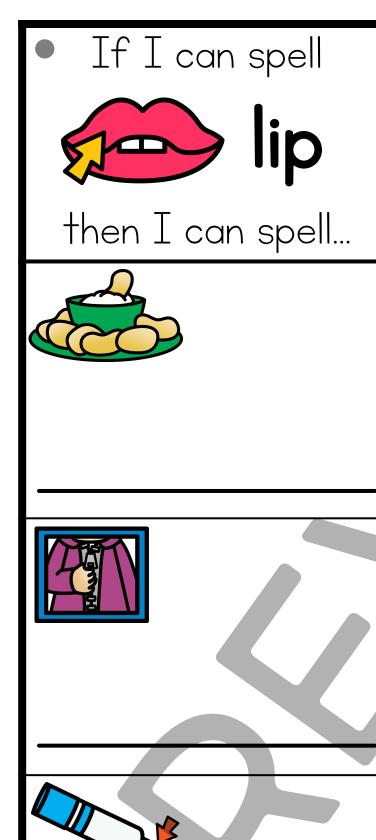

**Directions**: Students will select an activity card. They will say the name of the picture at the top of the card. They will change the beginning sound to make a new word and record the new word on the line.

### I Can...

Read the word at the top of the card.

Change the beginning sound to make a new word to match the picture.

Write the new word on the card.

The Printable Princess

Card 15

The Printable Princes