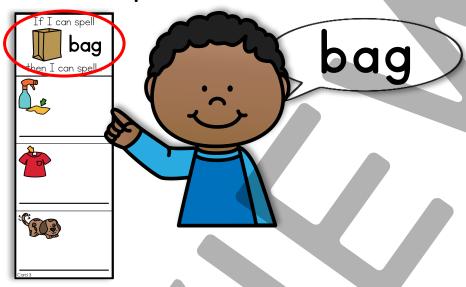

### I Can...

Read the word at the top of the card.

Change the beginning sound to make a new word to match the picture.

Write the new word on the card.

The Printable Princess

Card 15

The Printable Princes