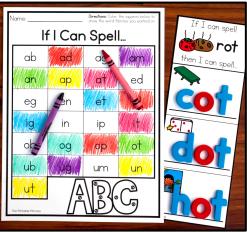

## Optional Covers for Activity:

You can punch a hole in the upper left corner of each card and put them on a metal ring. Use these cards as the front covers.

| Name: |
|-------|
|-------|

**Directions:** Color the squares below to show the CVC word families you worked

### If I Can Spell...

| ab | ad | ag | am |
|----|----|----|----|
| an | ap | at | ed |
| eg | en | et | id |
| ig | in | ip | i† |
| ob | og | ор | ot |
| ub | ug | um | un |
| ut |    |    | 0  |

| Name: | - I Can Write                                                                                                                                       |
|-------|-----------------------------------------------------------------------------------------------------------------------------------------------------|
|       | <b>Directions</b> : On the top lines write the words from the "If I Can Spell" card. Pick three words and use them in sentences on the lines below. |
|       |                                                                                                                                                     |
|       |                                                                                                                                                     |
|       |                                                                                                                                                     |
|       |                                                                                                                                                     |
|       |                                                                                                                                                     |
|       |                                                                                                                                                     |
|       |                                                                                                                                                     |
|       |                                                                                                                                                     |
|       |                                                                                                                                                     |
|       |                                                                                                                                                     |
|       |                                                                                                                                                     |
|       |                                                                                                                                                     |
|       |                                                                                                                                                     |
|       | The Printable Princess                                                                                                                              |