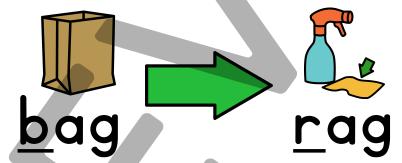

**Directions**: Students will select an activity card. They will say the name of the picture at the top of the card. They will change the beginning sound to make a new word and record the new word on the line.