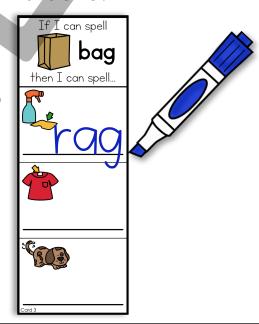

**Directions**: Students will select an activity card. They will say the name of the picture at the top of the card. They will change the beginning sound to make a new word and record the new word on the line.