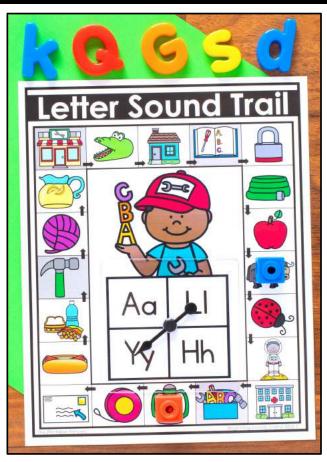

Students will start on the first space in the upper left corner of the game board. They will spin the spinner and identify the beginning sound. They will identify the picture names on the trail and move their game piece to the nearest picture that matches the beginning sound they spun. The gray shaded themed spaces are free spaces.

The first player to make it all the way around to the last space on the game board is the winner. To win the game, the player must spin the final beginning sound shown in the last space on the game board.

#### Letter Sound Trail Picture Names

| 1  | alligator, house, lock, hose, apple, yak, ladybug, astronaut, hospital, lantern, yo-yo, address, hotdog, lunch, yarn, lemonade               |
|----|----------------------------------------------------------------------------------------------------------------------------------------------|
| 2  | sun, car, zipper, feather, seven, calculator, zero, flamingo, castle, zebra, saw, zoo, four, cow, sink, frog                                 |
| 3  | night, raincoat, elbow, newspaper, quarter, raft, envelope,<br>nachos, question, rocket, elephant, quiz, necklace, elevator,<br>robot, quilt |
| 4  | jam, penguin, milk, telescope, jeans, map, puzzle, junk, teacher, pretzel, mermaid, pizza, jacket, taco, magnet, tire                        |
| 5  | gate, octopus, wasp, invitation, game, wagon, grill, intersection, office, wishbone, igloo, olive, gas, insects, watermelon, ox              |
| 6  | under, wax, darts, beach, dice, upstairs, mix, barn, umpire, fix, desk, button, umbrella, bus, fox, donut                                    |
| 7  | calendar, football, vest, lion, vine, fish, lantern, volcano, candy, castle, four, cone, laundry, fairy, lettuce, vote                       |
| 8  | bike, king, wolf, basketball, turkey, kayak, butter, watch, trash, lion, witch, blueberries, tie, laundry, tuxedo, windmill                  |
| 9  | question mark, mittens, escalator, yam, queen, yawn, quilt, yell, eggplant, elevator, monkey, yard, quiet, moon, excavator, mushroom         |
| 10 | zebra, jellyfish, ambulance, pencil, jungle, zucchini, alligator, purse, zap, apple, pear, jewelry, jam, zig-zag, popcorn, ant               |
| 11 | honey, ring, notebook, hippo, upside down, up, net, helmet, road, umbrella, noodles, rock, hanger, unhappy, nine, relish                     |
| 12 | ill, diamond, gift, omelet, golf, ostrich, instruments, duck, gorilla, off, dinosaur, insects, garden, office, inchworm, drum                |