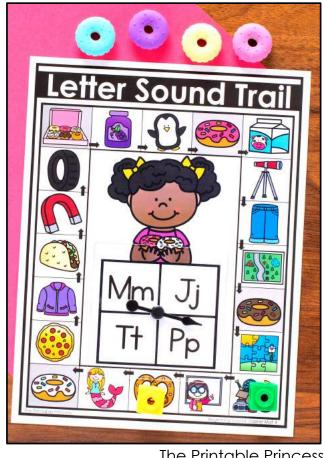

Students will start on the first space in the upper left corner of the game board. They will spin the spinner and identify the beginning sound. They will identify the picture names on the trail and move their game piece to the nearest picture that matches the beginning sound they spun. The gray shaded themed spaces are free spaces.

The first player to make it all the way around to the last space on the game board is the winner. To win the game, the player must spin the final beginning sound shown in the last space on the game board.

#### Letter Sound Trail Picture Names

| 1  | alligator, house, lock, hose, apple, yak, ladybug, astronaut, hospital, lantern, yo-yo, address, hotdog, lunch, yarn, lemonade               |
|----|----------------------------------------------------------------------------------------------------------------------------------------------|
| 2  | sun, car, zipper, feather, seven, calculator, zero, flamingo, castle, zebra, saw, zoo, four, cow, sink, frog                                 |
| 3  | night, raincoat, elbow, newspaper, quarter, raft, envelope,<br>nachos, question, rocket, elephant, quiz, necklace, elevator,<br>robot, quilt |
| 4  | jam, penguin, milk, telescope, jeans, map, puzzle, junk, teacher, pretzel, mermaid, pizza, jacket, taco, magnet, tire                        |
| 5  | gate, octopus, wasp, invitation, game, wagon, grill, intersection, office, wishbone, igloo, olive, gas, insects, watermelon, ox              |
| 6  | under, wax, darts, beach, dice, upstairs, mix, barn, umpire, fix, desk, button, umbrella, bus, fox, donut                                    |
| 7  | calendar, football, vest, lion, vine, fish, lantern, volcano, candy, castle, four, cone, laundry, fairy, lettuce, vote                       |
| 8  | bike, king, wolf, basketball, turkey, kayak, butter, watch, trash, lion, witch, blueberries, tie, laundry, tuxedo, windmill                  |
| 9  | question mark, mittens, escalator, yam, queen, yawn, quilt, yell, eggplant, elevator, monkey, yard, quiet, moon, excavator, mushroom         |
| 10 | zebra, jellyfish, ambulance, pencil, jungle, zucchini, alligator, purse, zap, apple, pear, jewelry, jam, zig-zag, popcorn, ant               |
| 11 | honey, ring, notebook, hippo, upside down, up, net, helmet, road, umbrella, noodles, rock, hanger, unhappy, nine, relish                     |
| 12 | ill, diamond, gift, omelet, golf, ostrich, instruments, duck, gorilla, off, dinosaur, insects, garden, office, inchworm, drum                |