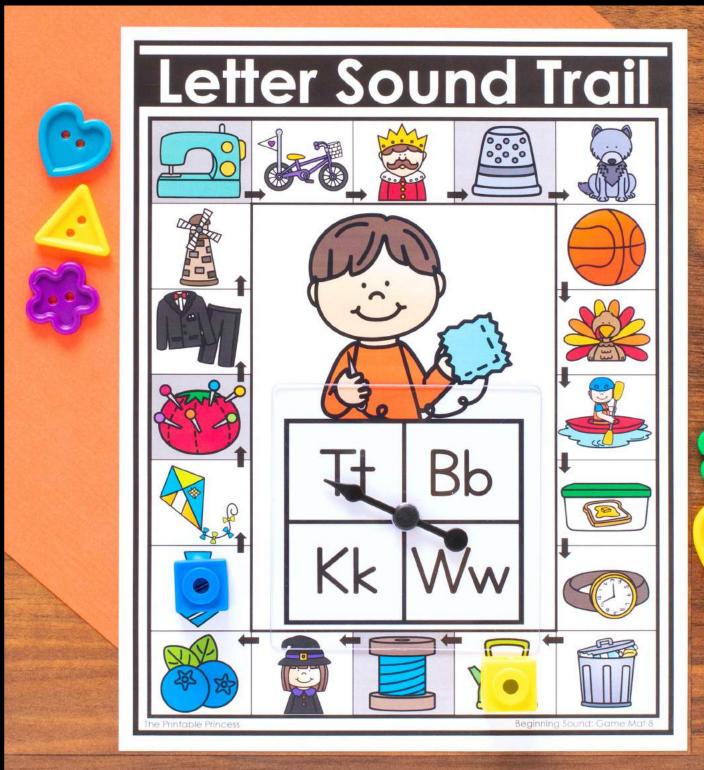

Students will start on the first space in the upper left corner of the game board. They will spin the spinner and identify the beginning sound. They will identify the picture names on the trail and move their game piece to the nearest picture that matches the beginning sound they spun. The gray shaded themed spaces are free spaces.

The first player to make it all the way around to the last space on the game board is the winner. To win the game, the player must spin the final beginning sound shown in the last space on the game board.

#### Letter Sound Trail Picture Names

| 1  | alligator, house, lock, hose, apple, yak, ladybug, astronaut, hospital, lantern, yo-yo, address, hotdog, lunch, yarn, lemonade               |
|----|----------------------------------------------------------------------------------------------------------------------------------------------|
| 2  | sun, car, zipper, feather, seven, calculator, zero, flamingo, castle, zebra, saw, zoo, four, cow, sink, frog                                 |
| 3  | night, raincoat, elbow, newspaper, quarter, raft, envelope,<br>nachos, question, rocket, elephant, quiz, necklace, elevator,<br>robot, quilt |
| 4  | jam, penguin, milk, telescope, jeans, map, puzzle, junk, teacher, pretzel, mermaid, pizza, jacket, taco, magnet, tire                        |
| 5  | gate, octopus, wasp, invitation, game, wagon, grill, intersection, office, wishbone, igloo, olive, gas, insects, watermelon, ox              |
| 6  | under, wax, darts, beach, dice, upstairs, mix, barn, umpire, fix, desk, button, umbrella, bus, fox, donut                                    |
| 7  | calendar, football, vest, lion, vine, fish, lantern, volcano, candy, castle, four, cone, laundry, fairy, lettuce, vote                       |
| 8  | bike, king, wolf, basketball, turkey, kayak, butter, watch, trash, lion, witch, blueberries, tie, laundry, tuxedo, windmill                  |
| 9  | question mark, mittens, escalator, yam, queen, yawn, quilt, yell, eggplant, elevator, monkey, yard, quiet, moon, excavator, mushroom         |
| 10 | zebra, jellyfish, ambulance, pencil, jungle, zucchini, alligator, purse, zap, apple, pear, jewelry, jam, zig-zag, popcorn, ant               |
| 11 | honey, ring, notebook, hippo, upside down, up, net, helmet, road, umbrella, noodles, rock, hanger, unhappy, nine, relish                     |
| 12 | ill, diamond, gift, omelet, golf, ostrich, instruments, duck, gorilla, off, dinosaur, insects, garden, office, inchworm, drum                |