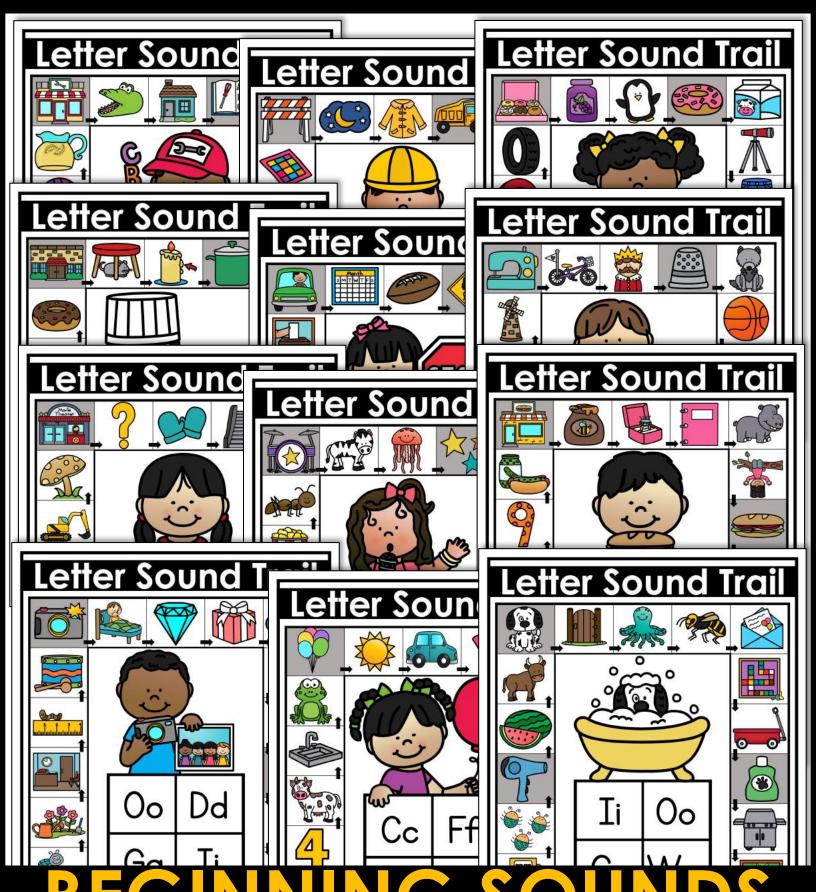

# Letter Sound Trail

Interactive Partner Game

### Letter Sound Trail

To prepare this activity simply print and laminate the game mats.

Students will each need a game piece such as a mini eraser or plastic cube for this activity. They will also need a plastic spinner or a paperclip and pencil to make a spinner.

This game can be played with a partner or a small group. These are quick games which are perfect for morning tubs, early finishers, or as time fillers. It is recommended that you go over the picture names with students before using this activity independently.

Students will start on the first space in the upper left corner of the game board. They will spin the spinner and identify the beginning sound. They will identify the picture names on the trail and move their game piece to the nearest picture that matches the beginning sound they spun. The gray shaded themed spaces are free spaces.

The first player to make it all the way around to the last space on the game board is the winner. To win the game, the player must spin the final beginning sound shown in the last space on the game board.

#### Letter Sound Trail Picture Names

| 1  | alligator, house, lock, hose, apple, yak, ladybug, astronaut, hospital, lantern, yo-yo, address, hotdog, lunch, yarn, lemonade               |
|----|----------------------------------------------------------------------------------------------------------------------------------------------|
| 2  | sun, car, zipper, feather, seven, calculator, zero, flamingo, castle, zebra, saw, zoo, four, cow, sink, frog                                 |
| 3  | night, raincoat, elbow, newspaper, quarter, raft, envelope,<br>nachos, question, rocket, elephant, quiz, necklace, elevator,<br>robot, quilt |
| 4  | jam, penguin, milk, telescope, jeans, map, puzzle, junk, teacher, pretzel, mermaid, pizza, jacket, taco, magnet, tire                        |
| 5  | gate, octopus, wasp, invitation, game, wagon, grill, intersection, office, wishbone, igloo, olive, gas, insects, watermelon, ox              |
| 6  | under, wax, darts, beach, dice, upstairs, mix, barn, umpire, fix, desk, button, umbrella, bus, fox, donut                                    |
| 7  | calendar, football, vest, lion, vine, fish, lantern, volcano, candy, castle, four, cone, laundry, fairy, lettuce, vote                       |
| 8  | bike, king, wolf, basketball, turkey, kayak, butter, watch, trash, lion, witch, blueberries, tie, laundry, tuxedo, windmill                  |
| 9  | question mark, mittens, escalator, yam, queen, yawn, quilt, yell, eggplant, elevator, monkey, yard, quiet, moon, excavator, mushroom         |
| 10 | zebra, jellyfish, ambulance, pencil, jungle, zucchini, alligator, purse, zap, apple, pear, jewelry, jam, zig-zag, popcorn, ant               |
| 11 | honey, ring, notebook, hippo, upside down, up, net, helmet, road, umbrella, noodles, rock, hanger, unhappy, nine, relish                     |
| 12 | ill, diamond, gift, omelet, golf, ostrich, instruments, duck, gorilla, off, dinosaur, insects, garden, office, inchworm, drum                |

### INCLUDES 12 GAMES

Created by The Printable Princess