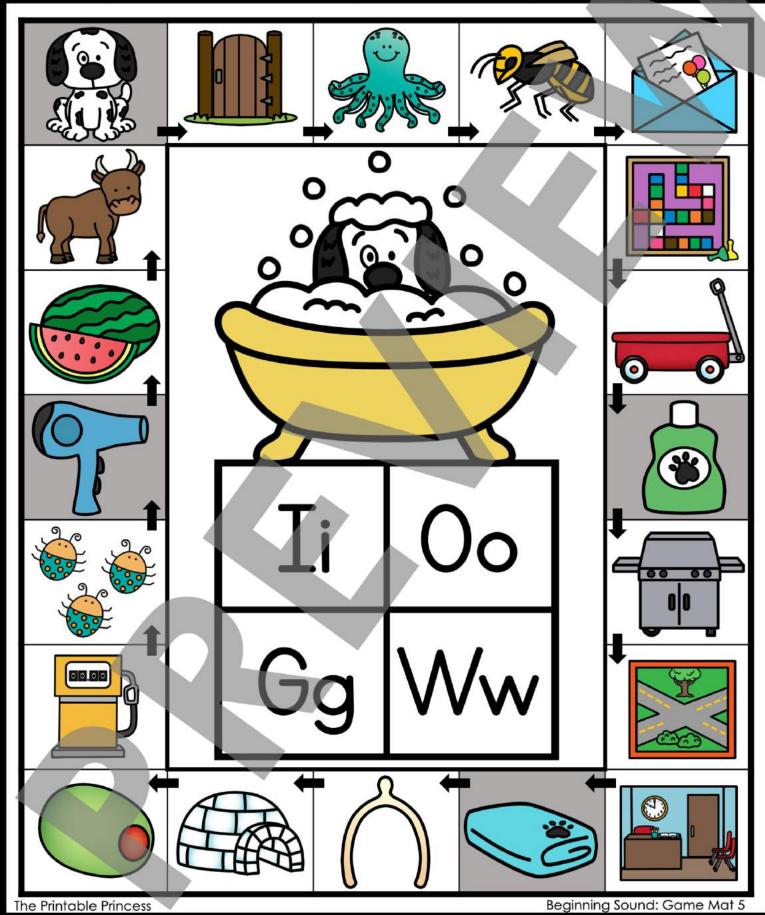

Students will start on the first space in the upper left corner of the game board. They will spin the spinner and identify the beginning sound. They will identify the picture names on the trail and move their game piece to the nearest picture that matches the beginning sound they spun. The gray shaded themed spaces are free spaces.

The first player to make it all the way around to the last space on the game board is the winner. To win the game, the player must spin the final beginning sound shown in the last space on the game board.

#### Letter Sound Trail Picture Names

| 1  | alligator, house, lock, hose, apple, yak, ladybug, astronaut, hospital, lantern, yo-yo, address, hotdog, lunch, yarn, lemonade               |
|----|----------------------------------------------------------------------------------------------------------------------------------------------|
| 2  | sun, car, zipper, feather, seven, calculator, zero, flamingo, castle, zebra, saw, zoo, four, cow, sink, frog                                 |
| 3  | night, raincoat, elbow, newspaper, quarter, raft, envelope,<br>nachos, question, rocket, elephant, quiz, necklace, elevator,<br>robot, quilt |
| 4  | jam, penguin, milk, telescope, jeans, map, puzzle, junk, teacher, pretzel, mermaid, pizza, jacket, taco, magnet, tire                        |
| 5  | gate, octopus, wasp, invitation, game, wagon, grill, intersection, office, wishbone, igloo, olive, gas, insects, watermelon, ox              |
| 6  | under, wax, darts, beach, dice, upstairs, mix, barn, umpire, fix, desk, button, umbrella, bus, fox, donut                                    |
| 7  | calendar, football, vest, lion, vine, fish, lantern, volcano, candy, castle, four, cone, laundry, fairy, lettuce, vote                       |
| 8  | bike, king, wolf, basketball, turkey, kayak, butter, watch, trash, lion, witch, blueberries, tie, laundry, tuxedo, windmill                  |
| 9  | question mark, mittens, escalator, yam, queen, yawn, quilt, yell, eggplant, elevator, monkey, yard, quiet, moon, excavator, mushroom         |
| 10 | zebra, jellyfish, ambulance, pencil, jungle, zucchini, alligator, purse, zap, apple, pear, jewelry, jam, zig-zag, popcorn, ant               |
| 11 | honey, ring, notebook, hippo, upside down, up, net, helmet, road, umbrella, noodles, rock, hanger, unhappy, nine, relish                     |
| 12 | ill, diamond, gift, omelet, golf, ostrich, instruments, duck, gorilla, off, dinosaur, insects, garden, office, inchworm, drum                |