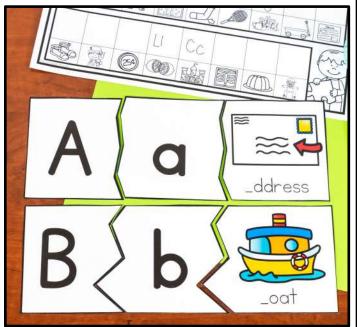

## About this resource...

This resource includes alphabet puzzles for letters A – Z and a corresponding recording sheet. Each puzzle includes three pieces: an uppercase letter, a lowercase letter, and a beginning sound picture. A printer-friendly, black and white option is also included. You can find the black and white set beginning on page 17. The recording sheet is on page 30.

To prepare the puzzles, just print and laminate. Then cut the puzzles apart. If you are using the black and white version you can print on colored cardstock.

Students will put the three piece puzzles together. To record their work, they will find the corresponding beginning sound picture on their paper. They will write the uppercase and lowercase letter that corresponds. This activity can be used with or without the recording sheet.