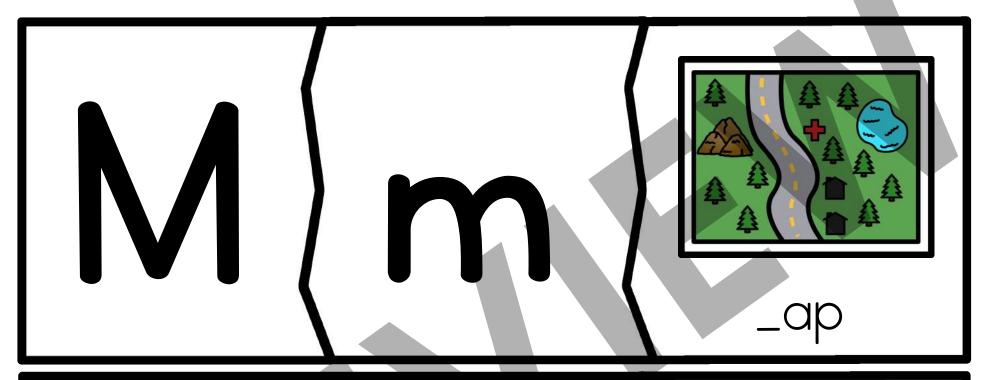

## About this resource...

This resource includes alphabet puzzles for letters A – Z and a corresponding recording sheet. Each puzzle includes three pieces: an uppercase letter, a lowercase letter, and a beginning sound picture. A printer-friendly, black and white option is also included. You can find the black and white set beginning on page 17. The recording sheet is on page 30.

To prepare the puzzles, just print and laminate. Then cut the puzzles apart. If you are using the black and white version you can print on colored cardstock.

Students will put the three piece puzzles together. To record their work, they will find the corresponding beginning sound picture on their paper. They will write the uppercase and lowercase letter that corresponds. This activity can be used with or without the recording sheet.