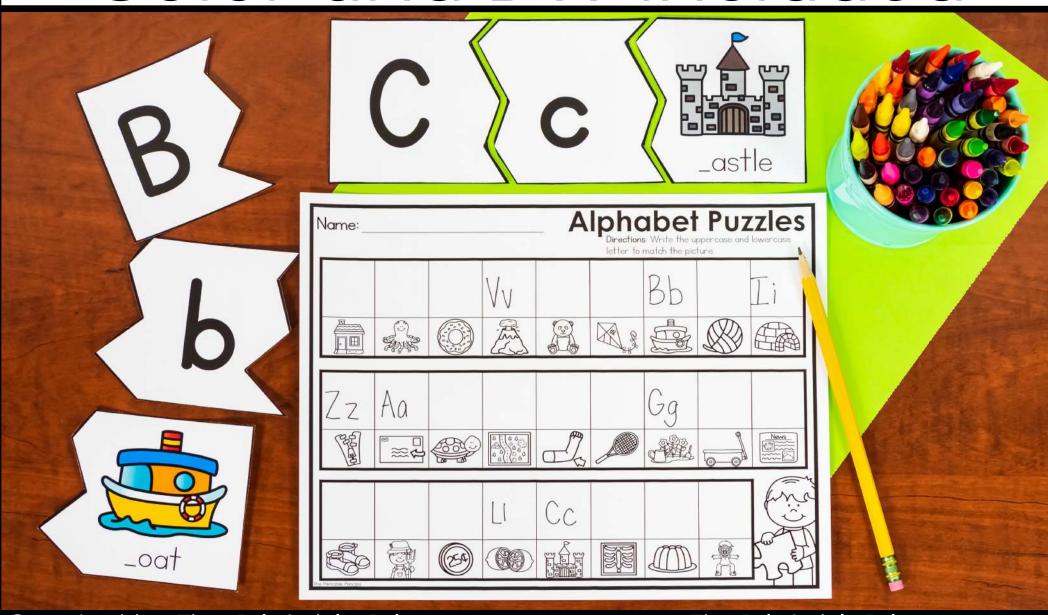

## About this resource...

This resource includes alphabet puzzles for letters A – Z and a corresponding recording sheet. Each puzzle includes three pieces: an uppercase letter, a lowercase letter, and a beginning sound picture. A printer-friendly, black and white option is also included. You can find the black and white set beginning on page 17. The recording sheet is on page 30.

To prepare the puzzles, just print and laminate. Then cut the puzzles apart. If you are using the black and white version you can print on colored cardstock.

Students will put the three piece puzzles together. To record their work, they will find the corresponding beginning sound picture on their paper. They will write the uppercase and lowercase letter that corresponds. This activity can be used with or without the recording sheet.

The puzzles are great for morning tubs, fast finisher activities, or a literacy center.

The Printable Princess

| Name               | ∋:     |              |      | _ <b>A</b> | <b>Iph</b> C<br>Direction<br>letter to | abet<br>s: Write the u<br>match the pic | PUZ<br>ppercase and<br>ture. | zies<br>lowercase |
|--------------------|--------|--------------|------|------------|----------------------------------------|-----------------------------------------|------------------------------|-------------------|
|                    |        |              |      |            |                                        |                                         |                              |                   |
|                    |        |              |      |            | M. g.                                  |                                         |                              |                   |
|                    |        |              |      |            |                                        |                                         |                              |                   |
| (B)                |        | <b>™</b> ≈ □ |      |            |                                        |                                         |                              | News News         |
|                    |        |              |      |            |                                        |                                         |                              |                   |
| The Printable Prin | S CASE |              | (E4) |            |                                        |                                         |                              |                   |