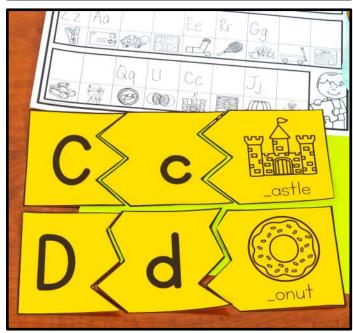

## About this resource...

This resource includes alphabet puzzles for letters A – Z and a corresponding recording sheet. Each puzzle includes three pieces: an uppercase letter, a lowercase letter, and a beginning sound picture. A printer-friendly, black and white option is also included. You can find the black and white set beginning on page 17. The recording sheet is on page 30.

To prepare the puzzles, just print and laminate. Then cut the puzzles apart. If you are using the black and white version you can print on colored cardstock.

Students will put the three piece puzzles together. To record their work, they will find the corresponding beginning sound picture on their paper. They will write the uppercase and lowercase letter that corresponds. This activity can be used with or without the recording sheet.