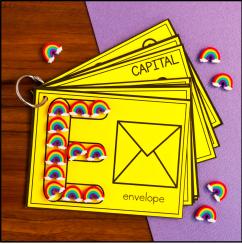

To prepare these mats, just print and laminate. Then cut the mats apart. Each mat has a small hole in the upper left corner. You can punch a hole in the mats and put them on a metal ring for easy storage. Optional front covers are included on page 4.

Students can use play dough, pom-poms, or mini erasers to form the letters. Or use these in a small group and have students trace the letters to practice correct letter formation.

These are great for morning tubs, fast finisher activities, a literacy center, and fine motor building.