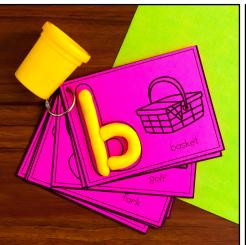

To prepare these mats, just print and laminate. Then cut the mats apart. Each mat has a small hole in the upper left corner. You can punch a hole in the mats and put them on a metal ring for easy storage. Optional front covers are included on page 4.

Students can use play dough, pom-poms, or mini erasers to form the letters. Or use these in a small group and have students trace the letters to practice correct letter formation.

These are great for morning tubs, fast finisher activities, a literacy center, and fine motor building.