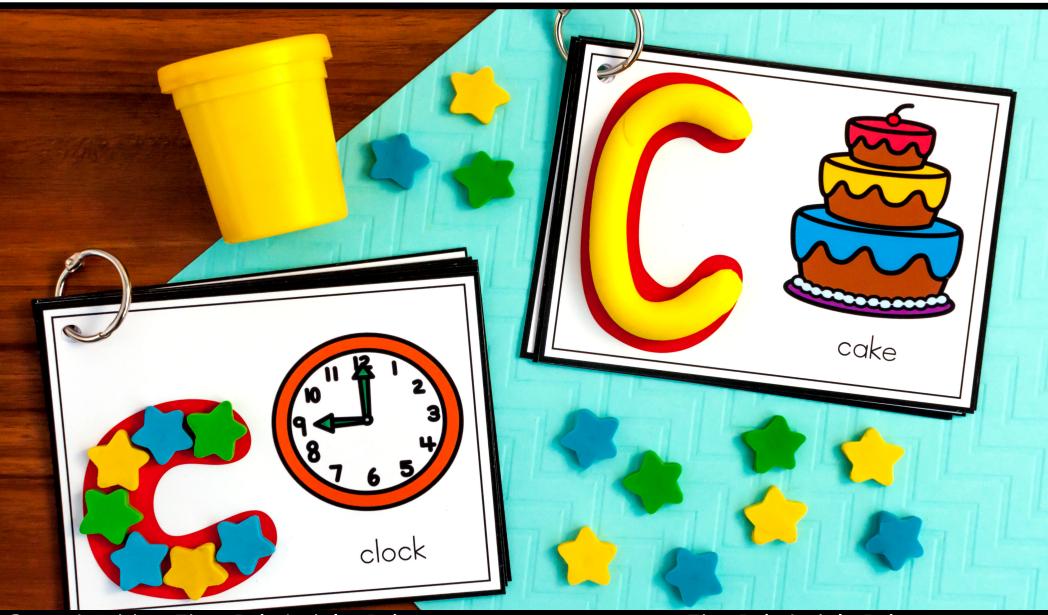

To prepare these mats, just print and laminate. Then cut the mats apart. Each mat has a small hole in the upper left corner. You can punch a hole in the mats and put them on a metal ring for easy storage. Optional front covers are included on page 4.

Students can use play dough, pom-poms, or mini erasers to form the letters. Or use these in a small group and have students trace the letters to practice correct letter formation.

These are great for morning tubs, fast finisher activities, a literacy center, and fine motor building.