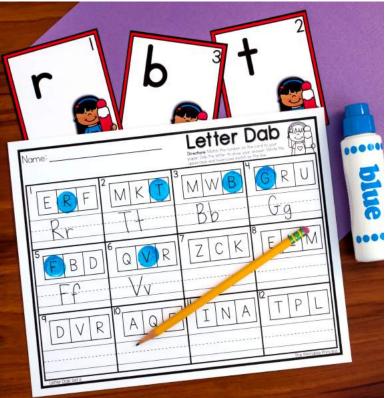

The Printable Princess

Letter Dab Name: Directions: Match the number on the card to your paper. Dab the letter to show your answer. S X 8 W W Letter Dab Set 1 The Printable Princess

The Printable Princess