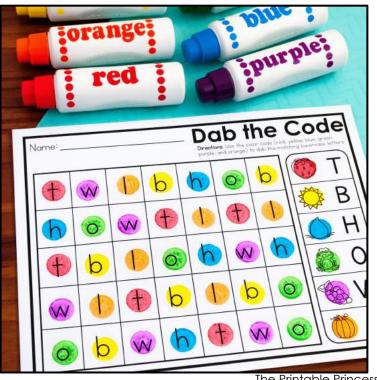

# Roll and Dab

Directions: Roll a dot cube and count the dots. Use the code below to dab the matching lowercase letters.

| m | р | S | р | m | Θ |
|---|---|---|---|---|---|
| h | S | h | ρ | + | е |
| 9 | + | Φ | + | 3 | S |
| е | E | + | S | Ω | h |
| S | h | + | m | Φ | m |