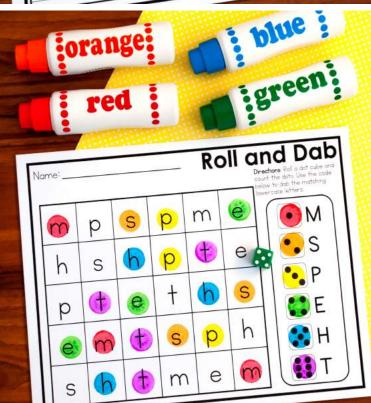

# Roll and Dab

Directions: Roll a dot cube and count the dots. Use the code below to dab the matching lowercase letters.

| m | р | S | р | m | Θ |
|---|---|---|---|---|---|
| h | S | h | ρ | + | е |
| 9 | + | Φ | + | 3 | S |
| е | E | + | S | Ω | h |
| S | h | + | m | Φ | m |