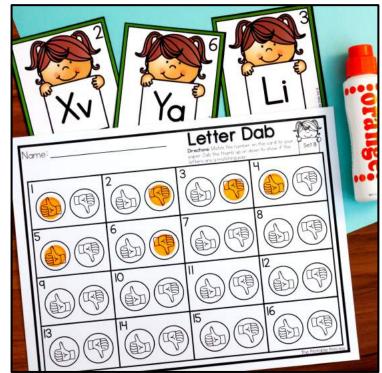

The Printable Princess

Letter Dab Name: Directions: Match the number on the card to your paper. Dab the letter to show your answer. S X 8 W W Letter Dab Set 1 The Printable Princess

The Printable Princess

| Name:                   | <b>Directions:</b> Ma | ter Dab  tch the number on the card to ab the letter to show your answer. |
|-------------------------|-----------------------|---------------------------------------------------------------------------|
| , D H U                 | 2 J I L               | a A Q O                                                                   |
| 4 T M                   | 5 N X                 | 6 C F B                                                                   |
| 7 PRX                   | 8 J L E               | q I Q Y                                                                   |
| JBZ                     | P D G                 | L Y K                                                                     |
| E C D  Letter Dab Set 4 | HTI                   | The Printable Princes                                                     |