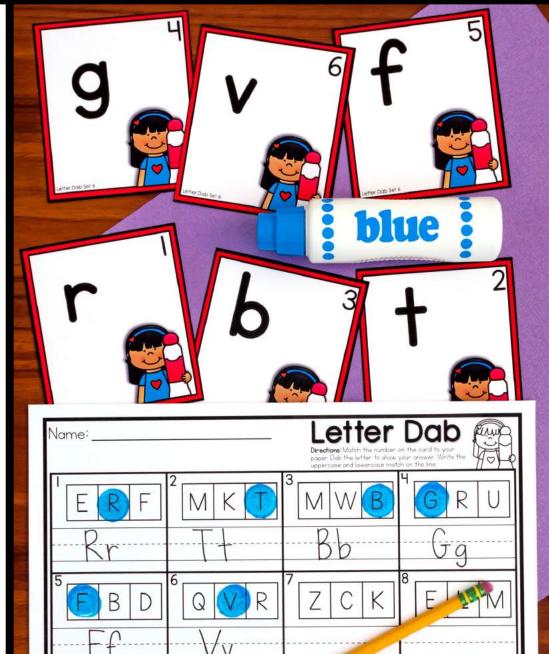

The Printable Princess

Letter Dab Name: Directions: Match the number on the card to your paper. Dab the letter to show your answer. S X 8 W W Letter Dab Set 1 The Printable Princess

The Printable Princess

| Name:                   | <b>Directions:</b> Ma | ter Dab  tch the number on the card to ab the letter to show your answer. |
|-------------------------|-----------------------|---------------------------------------------------------------------------|
| , D H U                 | 2 J I L               | a A Q O                                                                   |
| 4 T M                   | 5 N X                 | 6 C F B                                                                   |
| 7 PRX                   | 8 J L E               | q I Q Y                                                                   |
| JBZ                     | P D G                 | L Y K                                                                     |
| E C D  Letter Dab Set 4 | HTI                   | The Printable Princes                                                     |