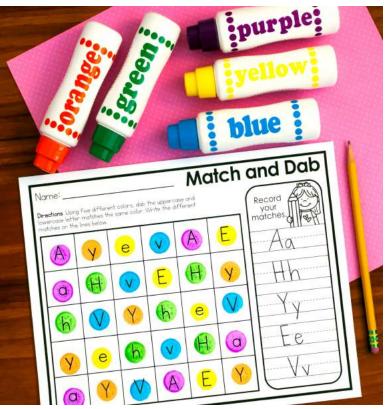

# Match and Dab

**Directions**: Using five different colors, dab the uppercase and lowercase letter matches the same color. Write the different matches on the lines below.

| k | W | į | X | K | X |
|---|---|---|---|---|---|
|   | X | J | 8 | Ç |   |
| j | k | I | K | j | W |
| W | i |   | X | Ι | X |
| K | W | X | J | W | k |

| Record your matches. |
|----------------------|
|                      |
|                      |
|                      |
|                      |
|                      |
|                      |
|                      |
|                      |
|                      |
|                      |
|                      |
|                      |
|                      |
|                      |
|                      |