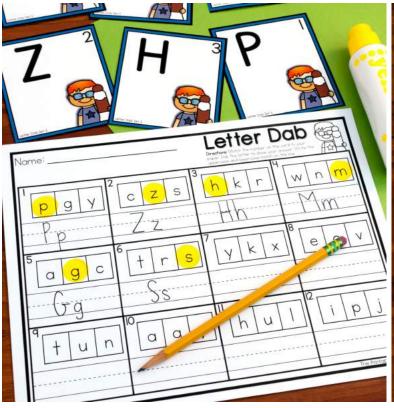

The Printable Princess

Letter Dab Name: Directions: Match the number on the card to your paper. Dab the letter to show your answer. S X 8 W W Letter Dab Set 1 The Printable Princess

The Printable Princess

| Name:                   | <b>Directions:</b> Ma | ter Dab  tch the number on the card to ab the letter to show your answer. |
|-------------------------|-----------------------|---------------------------------------------------------------------------|
| , D H U                 | 2 J I L               | a A Q O                                                                   |
| 4 T M                   | 5 N X                 | 6 C F B                                                                   |
| 7 PRX                   | 8 J L E               | q I Q Y                                                                   |
| JBZ                     | P D G                 | L Y K                                                                     |
| E C D  Letter Dab Set 4 | HTI                   | The Printable Princes                                                     |