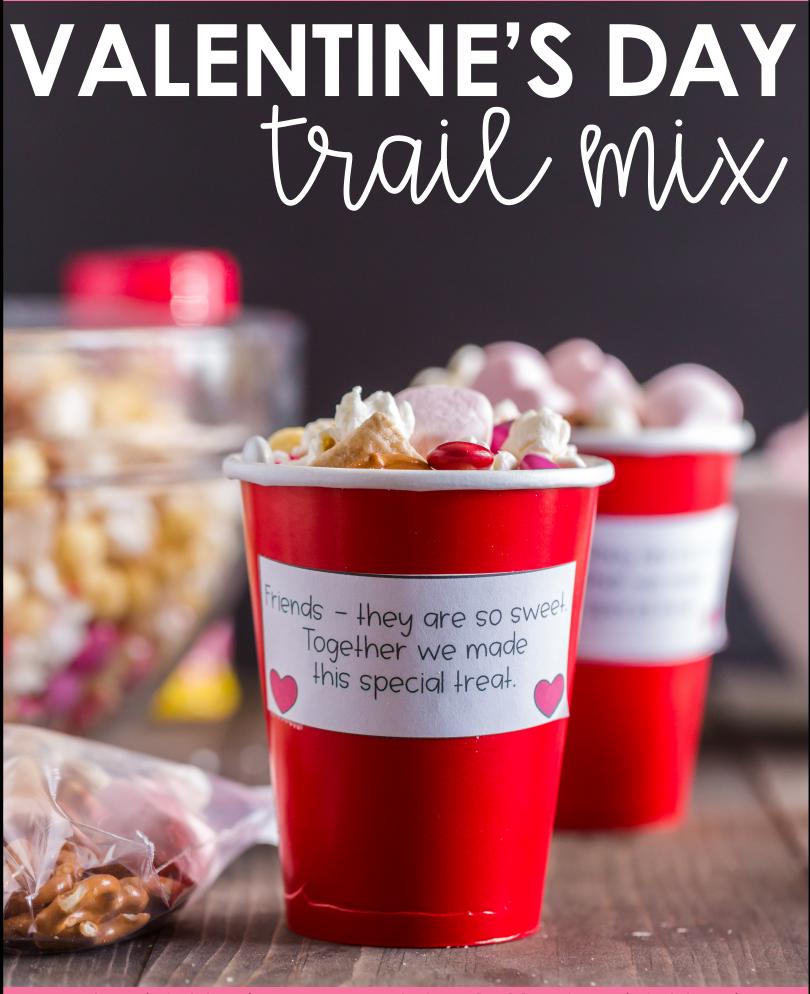

# VALENTINE TRAIL MIX

Friends - they are so sweet.

Together we made this special treat.

iypol s'anitasipy yqqpH

:ampN

#### VALENTINE TRAIL MIX

Friends - they are so sweet.

Together we made this special treat.

: 9mpN

#### VALENTINE TRAIL MIX

Friends - they are so sweet.