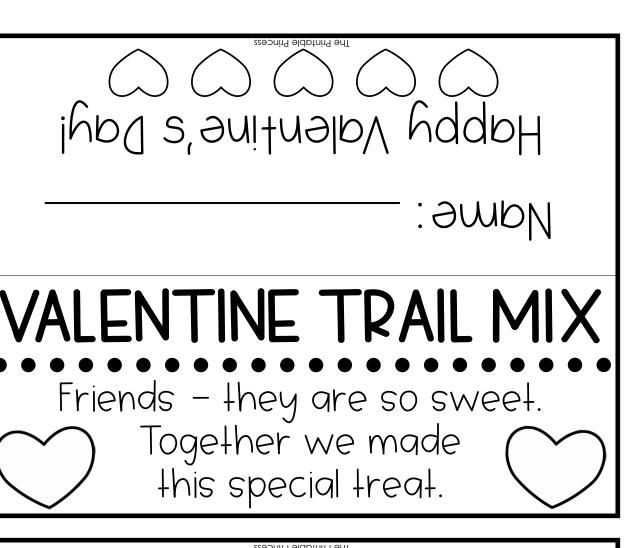

# VALENTINE TRAIL MIX

Friends - they are so sweet.

Together we made this special treat.

iypol s'anitasipy yqqpH

:ampN

#### VALENTINE TRAIL MIX

Friends - they are so sweet.

Together we made this special treat.

: 9mpN

#### VALENTINE TRAIL MIX

Friends - they are so sweet.