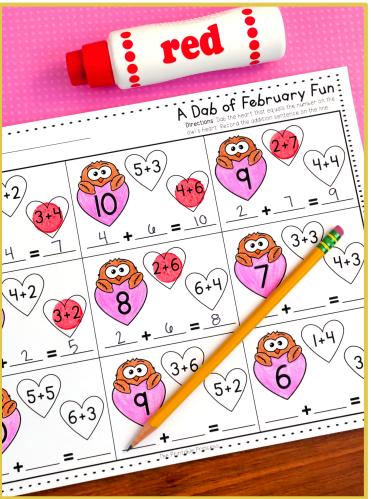

# VALENTINE TRAIL MIX

Dear Families,

For our party, we will be working together to make a Valentine trail mix.

We need your help to make this event a success! Please send in the highlighted item by \_\_\_\_\_

Thank you for your support. We appreciate your help and are looking forward to our special day!

- o 1 bag of mini pretzels
- o 1 bag of pre-popped popcorn
- o 1 bag of Valentine M&Ms
- o 1 box of Kix cereal
- o 1 box of Vanilla Chex cereal
- o 1 bag of marshmallows
- o 1 bag of Goldfish grahams
- o 1 container of sprinkles