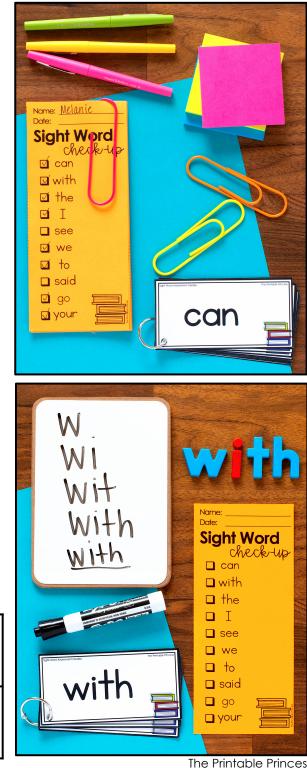

## About this resource...

Important: To edit this activity you will need to open the file in Adobe. You will NOT be able to edit the activity if you are using your web browser to view the file.

**Prep Work**: Type in your sight words at the bottom of this page. Print, cut, and laminate the sight word cards. There is a hole in the lower left corner so you can punch a hole and store the cards on metal rings. Print and cut-apart the checklists.

To add your sight word, type the sight words in the boxes below. One word per box. The words will automatically populate on the sight word cards and the check-list.

If you need more sight words cards, print the cards then delete the text in the boxes on this page and start the process again.

## Type your sight words here:

| Ι. | 2. | 3. | 4. | 5.  |
|----|----|----|----|-----|
| 6. | 7. | 8. | 9. | 10. |

| Sight Word Assessment Freebie | The Printable Princess | Sight Word Assessment Freebie | The Printable Princess |
|-------------------------------|------------------------|-------------------------------|------------------------|
| $\bigcirc$                    |                        | 0                             |                        |
| Sight Word Assessment Freebie | The Printable Princess | Sight Word Assessment Freebie | The Printable Princess |
| $\bigcirc$                    |                        | 0                             |                        |
| Sight Word Assessment Freebie | The Printable Princess | Sight Word Assessment Freebie | The Printable Princess |
| $\bigcirc$                    |                        | 0                             |                        |