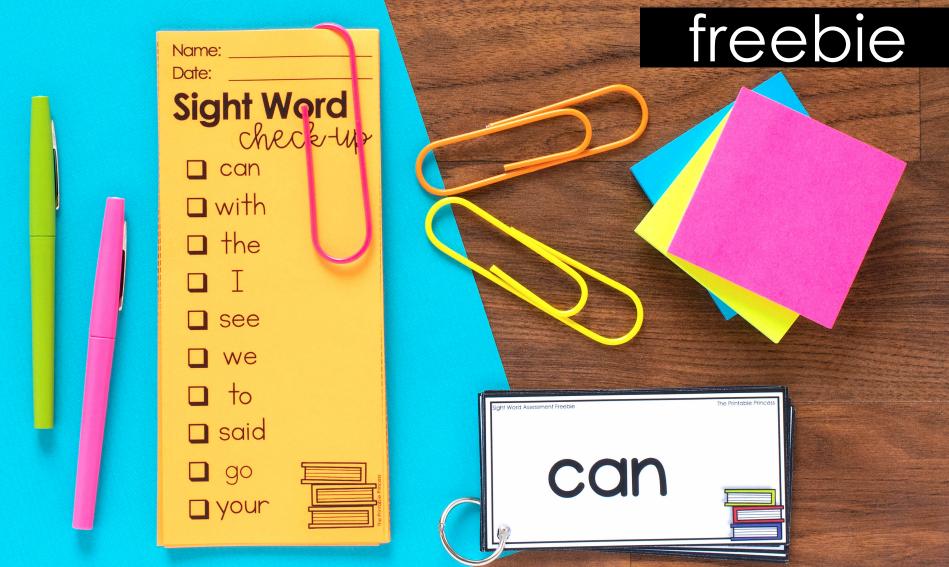

## About this resource...

Important: To edit this activity you will need to open the file in Adobe. You will NOT be able to edit the activity if you are using your web browser to view the file.

**Prep Work**: Type in your sight words at the bottom of this page. Print, cut, and laminate the sight word cards. There is a hole in the lower left corner so you can punch a hole and store the cards on metal rings. Print and cut-apart the checklists.

To add your sight word, type the sight words in the boxes below. One word per box. The words will automatically populate on the sight word cards and the check-list.

If you need more sight words cards, print the cards then delete the text in the boxes on this page and start the process again.

## Type your sight words here:

| Ι. | 2. | 3. | 4. | 5.  |
|----|----|----|----|-----|
| 6. | 7. | 8. | 9. | 10. |

| Sight Word Assessment Freebie | The Printable Princess | Sight Word Assessment Freebie | The Printable Princess |
|-------------------------------|------------------------|-------------------------------|------------------------|
| $\bigcirc$                    |                        | 0                             |                        |
| Sight Word Assessment Freebie | The Printable Princess | Sight Word Assessment Freebie | The Printable Princess |
| $\bigcirc$                    |                        | 0                             |                        |
| Sight Word Assessment Freebie | The Printable Princess | Sight Word Assessment Freebie | The Printable Princess |
| $\bigcirc$                    |                        | 0                             |                        |