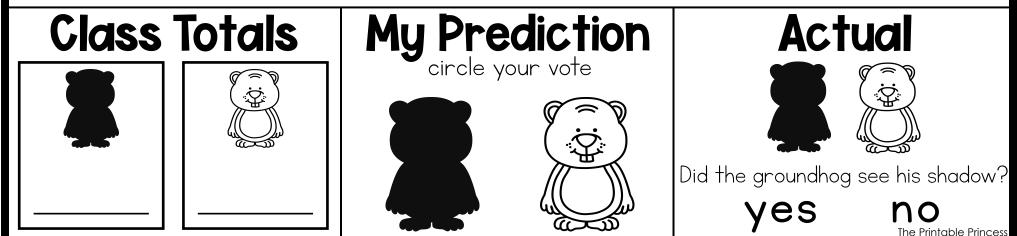

## **Groundhog Predictions**

Name:

Color the ten frames to show how many students think the groundhog will see his shadow.

Color the ten frames to show how many students think the groundhog **will not** see his shadow.