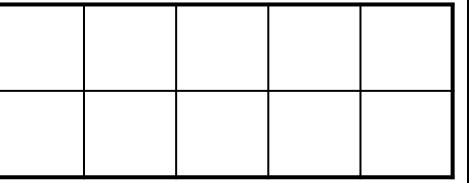

## **Groundhog Predictions**

Name:

Color the ten frames to show how many students think the groundhog will see his shadow.

Color the ten frames to show how many students think the groundhog **will not** see his shadow.