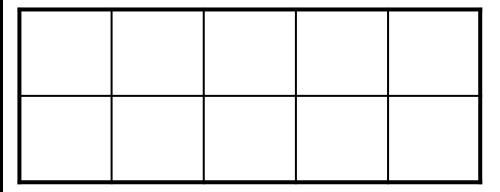

## **Groundhog Predictions**

Name:

Color the ten frames to show how many students think the groundhog will see his shadow.

Color the ten frames to show how many students think the groundhog **will not** see his shadow.