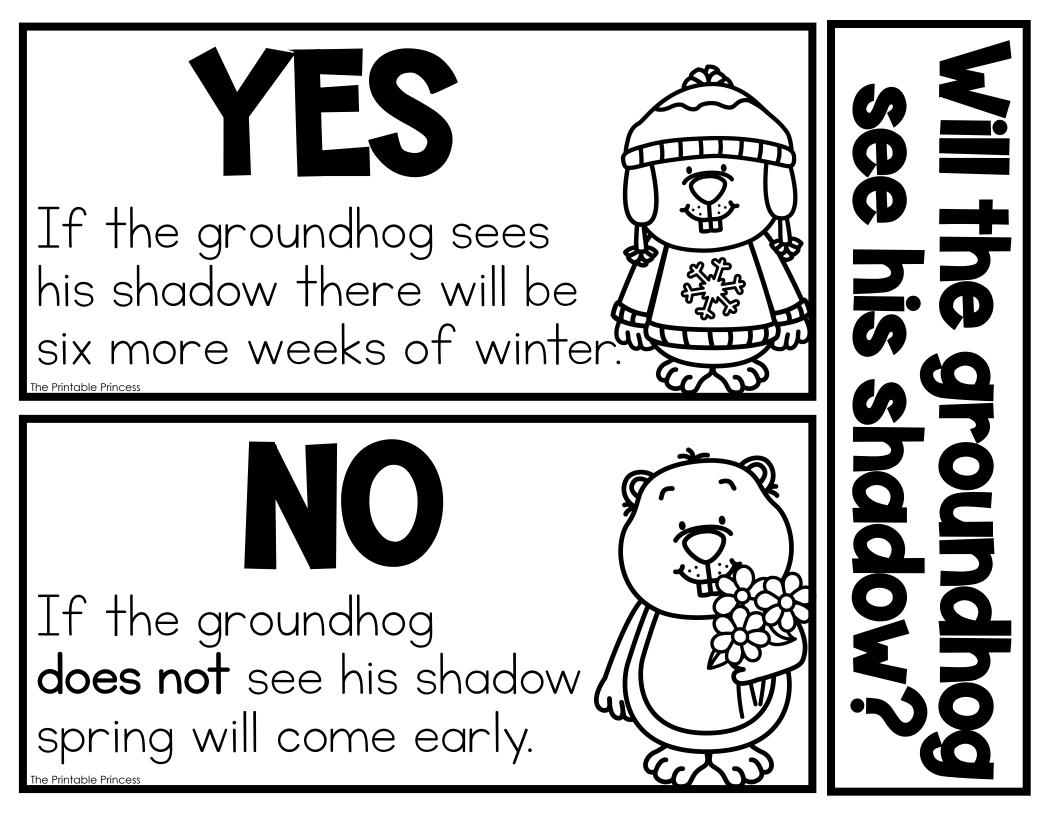

## **Groundhog Predictions**

Name:

Color the ten frames to show how many students think the groundhog will see his shadow.

Color the ten frames to show how many students think the groundhog **will not** see his shadow.