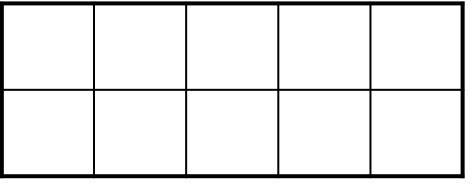

## **Groundhog Predictions**

Name:

Color the ten frames to show how many students think the groundhog will see his shadow.

Color the ten frames to show how many students think the groundhog **will not** see his shadow.