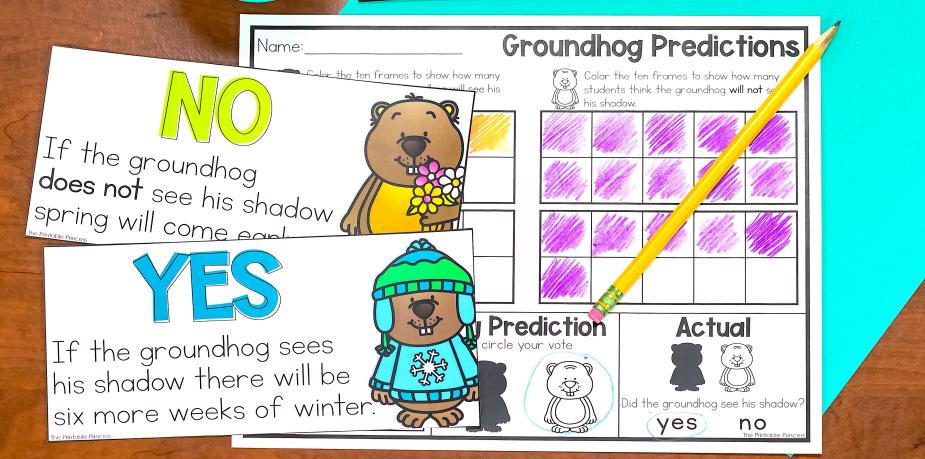

## **Groundhog Predictions**

Name:

Color the ten frames to show how many students think the groundhog will see his shadow.

Color the ten frames to show how many students think the groundhog **will not** see his shadow.