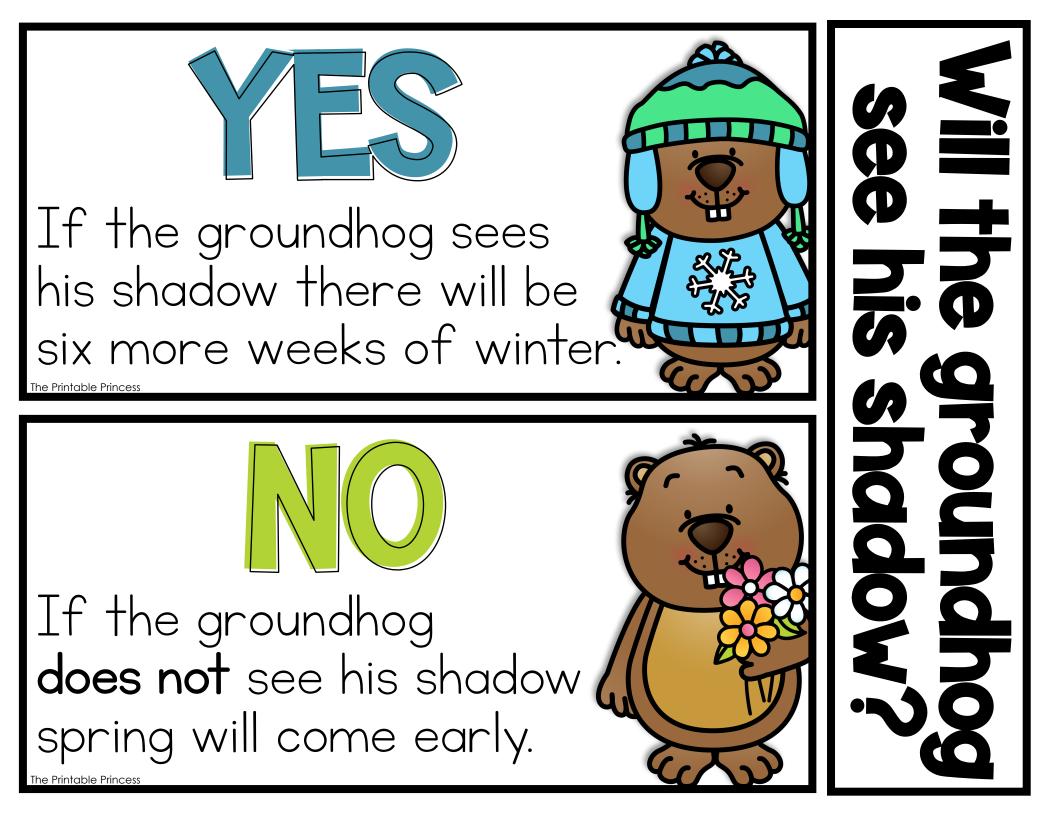

## **Groundhog Predictions**

Name:

Color the ten frames to show how many students think the groundhog will see his shadow.

Color the ten frames to show how many students think the groundhog **will not** see his shadow.