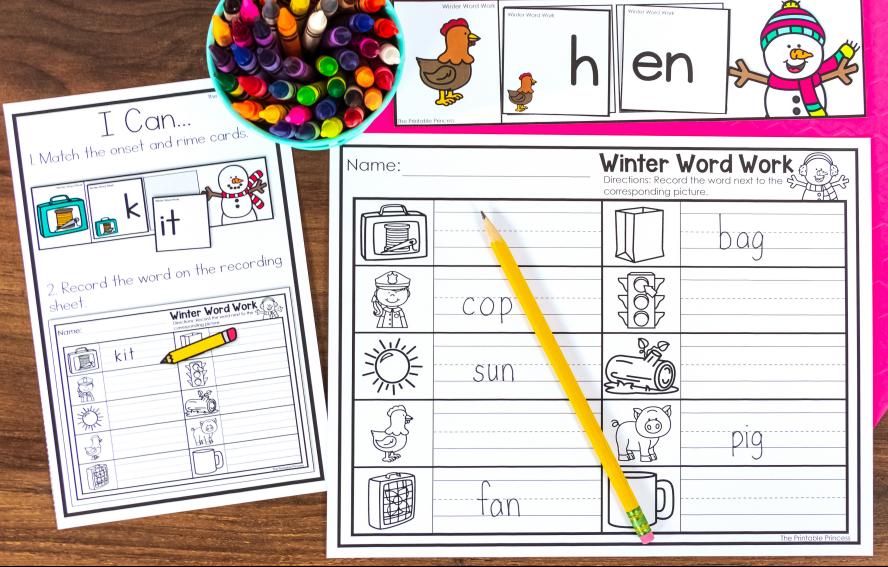

Winter Word Work

**Prep Directions:** Print, cut, and laminate the activity cards and the onset / rime cards. Print the recording sheet.

Activity Directions: Students will say the name of the picture to identify the onset and rime. They will match the onset and rime cards to build the word. They will find the corresponding picture on the recording sheet and write the word.

I Can...

The Printable Princes

I. Match the onset and rime cards.

2. Record the word on the recording sheet.

The Printable Princess

The Printable Princess

| Name:   | <b>Winter</b><br>Directions: Recor<br>corresponding p | word Work |
|---------|-------------------------------------------------------|-----------|
|         |                                                       |           |
|         |                                                       |           |
| ₩Ę      |                                                       |           |
| ALL CAR |                                                       |           |
|         |                                                       |           |