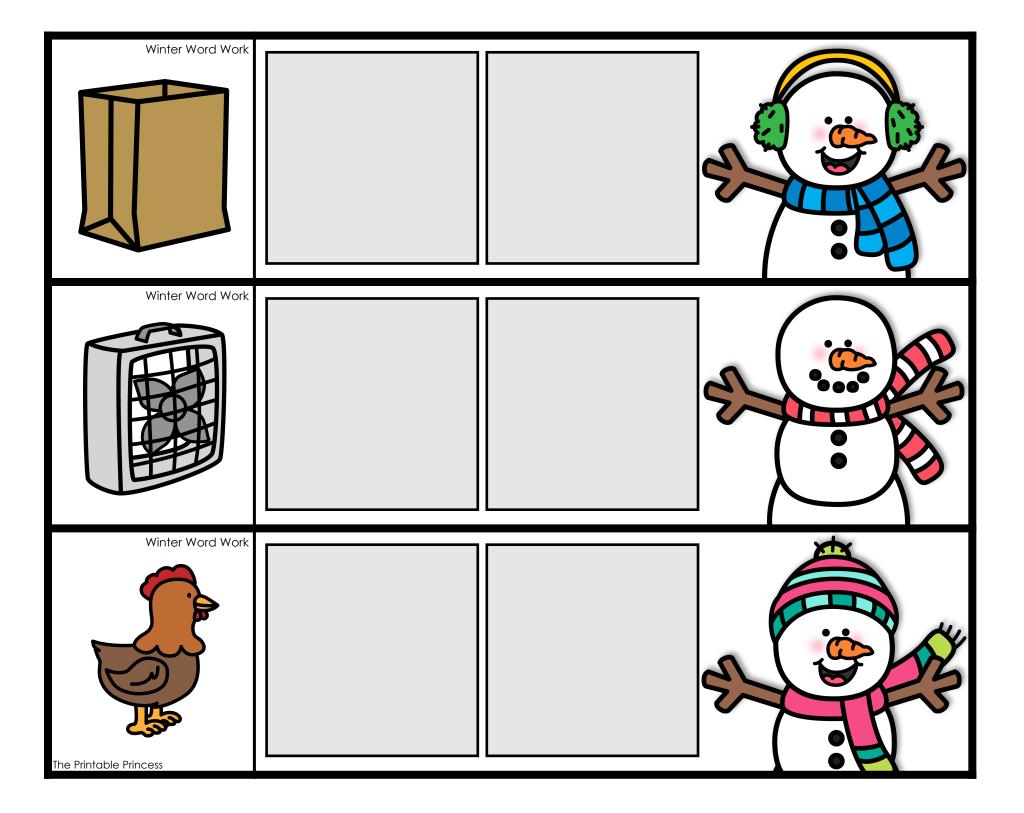

Winter Word Work

**Prep Directions:** Print, cut, and laminate the activity cards and the onset / rime cards. Print the recording sheet.

Activity Directions: Students will say the name of the picture to identify the onset and rime. They will match the onset and rime cards to build the word. They will find the corresponding picture on the recording sheet and write the word.

I Can...

The Printable Princes

I. Match the onset and rime cards.

2. Record the word on the recording sheet.

The Printable Princess

The Printable Princess

| Name:   | <b>Winter</b><br>Directions: Recor<br>corresponding p | word Work |
|---------|-------------------------------------------------------|-----------|
|         |                                                       |           |
|         |                                                       |           |
| ₩Ę      |                                                       |           |
| ALL CAR |                                                       |           |
|         |                                                       |           |