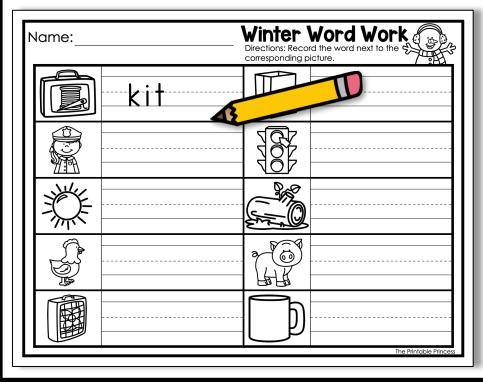

Winter Word Work

**Prep Directions:** Print, cut, and laminate the activity cards and the onset / rime cards. Print the recording sheet.

Activity Directions: Students will say the name of the picture to identify the onset and rime. They will match the onset and rime cards to build the word. They will find the corresponding picture on the recording sheet and write the word.

I Can...

The Printable Princes

I. Match the onset and rime cards.

2. Record the word on the recording sheet.

The Printable Princess

The Printable Princess

| Name:   | <b>Winter</b><br>Directions: Recor<br>corresponding p | word Work |
|---------|-------------------------------------------------------|-----------|
|         |                                                       |           |
|         |                                                       |           |
| ₩Ę      |                                                       |           |
| ALL CAR |                                                       |           |
|         |                                                       |           |