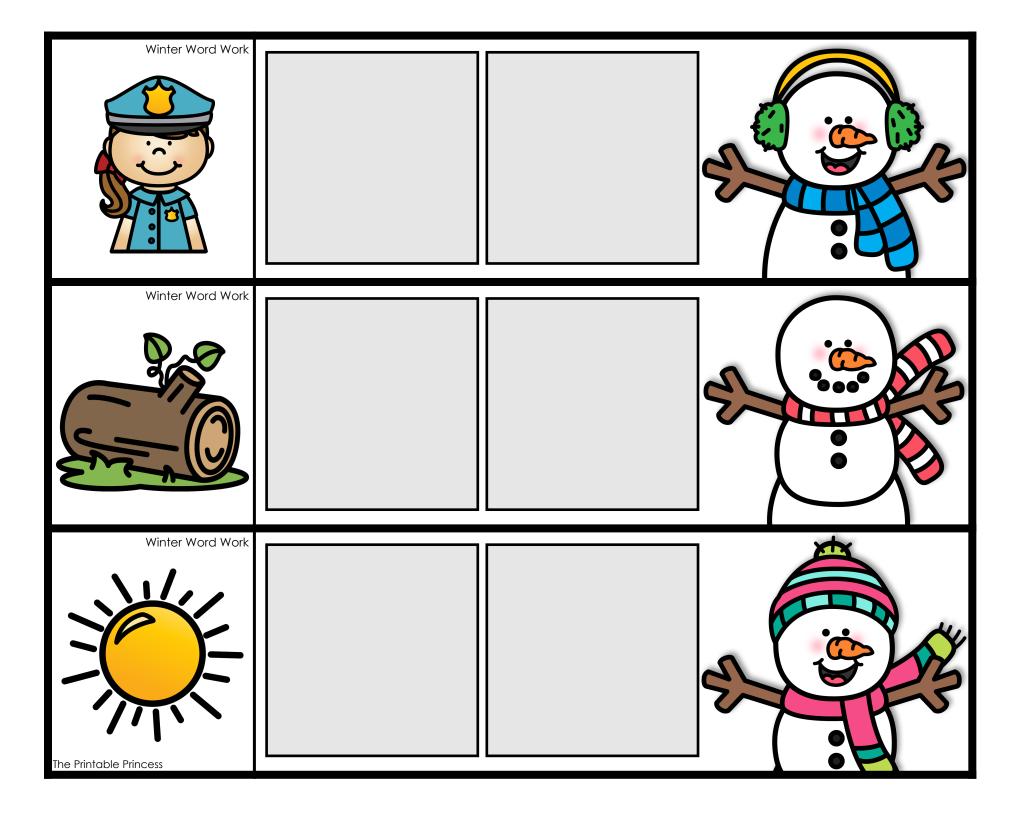

Winter Word Work

**Prep Directions:** Print, cut, and laminate the activity cards and the onset / rime cards. Print the recording sheet.

Activity Directions: Students will say the name of the picture to identify the onset and rime. They will match the onset and rime cards to build the word. They will find the corresponding picture on the recording sheet and write the word.

I Can...

The Printable Princes

I. Match the onset and rime cards.

2. Record the word on the recording sheet.

The Printable Princess

The Printable Princess

| Name:   | <b>Winter</b><br>Directions: Recor<br>corresponding p | word Work |
|---------|-------------------------------------------------------|-----------|
|         |                                                       |           |
|         |                                                       |           |
| ₩Ę      |                                                       |           |
| ALL CAR |                                                       |           |
|         |                                                       |           |