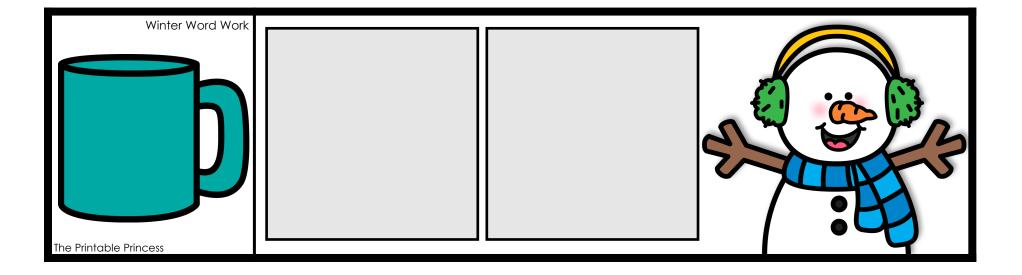

Winter Word Work

**Prep Directions:** Print, cut, and laminate the activity cards and the onset / rime cards. Print the recording sheet.

Activity Directions: Students will say the name of the picture to identify the onset and rime. They will match the onset and rime cards to build the word. They will find the corresponding picture on the recording sheet and write the word.

I Can...

The Printable Princes

I. Match the onset and rime cards.

2. Record the word on the recording sheet.

The Printable Princess

The Printable Princess

| Name:   | <b>Winter</b><br>Directions: Recor<br>corresponding p | word Work |
|---------|-------------------------------------------------------|-----------|
|         |                                                       |           |
|         |                                                       |           |
| ₩Ę      |                                                       |           |
| ALL CAR |                                                       |           |
|         |                                                       |           |