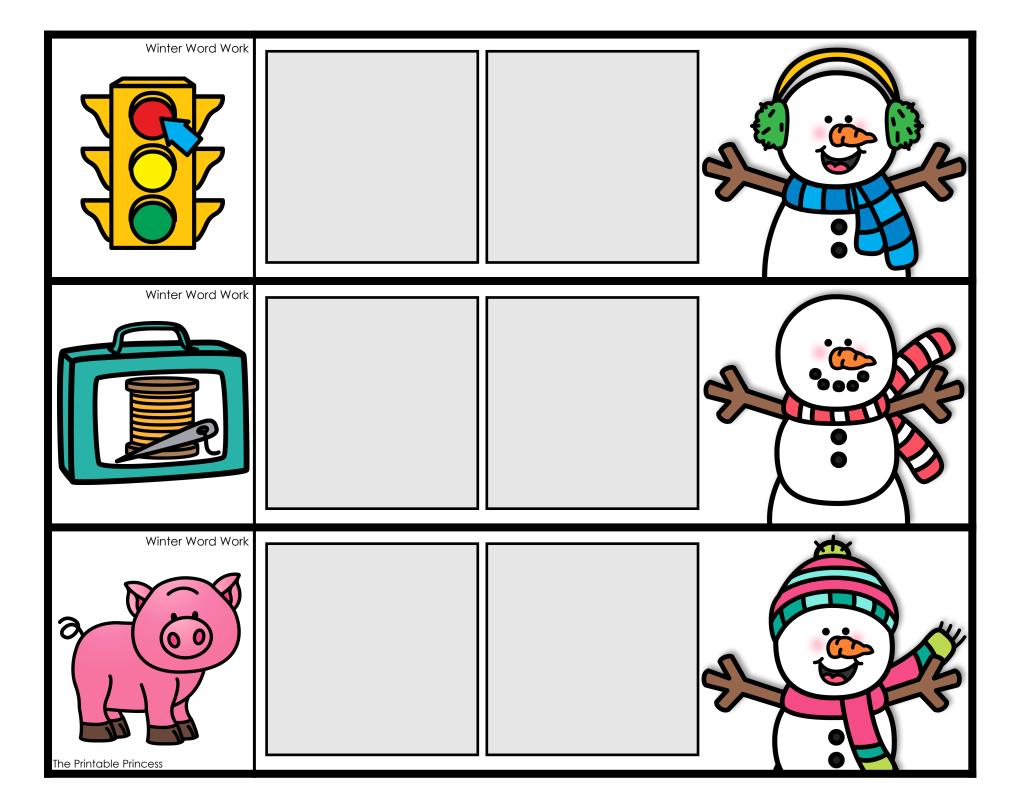

Winter Word Work

**Prep Directions:** Print, cut, and laminate the activity cards and the onset / rime cards. Print the recording sheet.

Activity Directions: Students will say the name of the picture to identify the onset and rime. They will match the onset and rime cards to build the word. They will find the corresponding picture on the recording sheet and write the word.

I Can...

The Printable Princes

I. Match the onset and rime cards.

2. Record the word on the recording sheet.

The Printable Princess

The Printable Princess

| Name:   | <b>Winter</b><br>Directions: Recor<br>corresponding p | word Work |
|---------|-------------------------------------------------------|-----------|
|         |                                                       |           |
|         |                                                       |           |
| ₩Ę      |                                                       |           |
| ALL CAR |                                                       |           |
|         |                                                       |           |