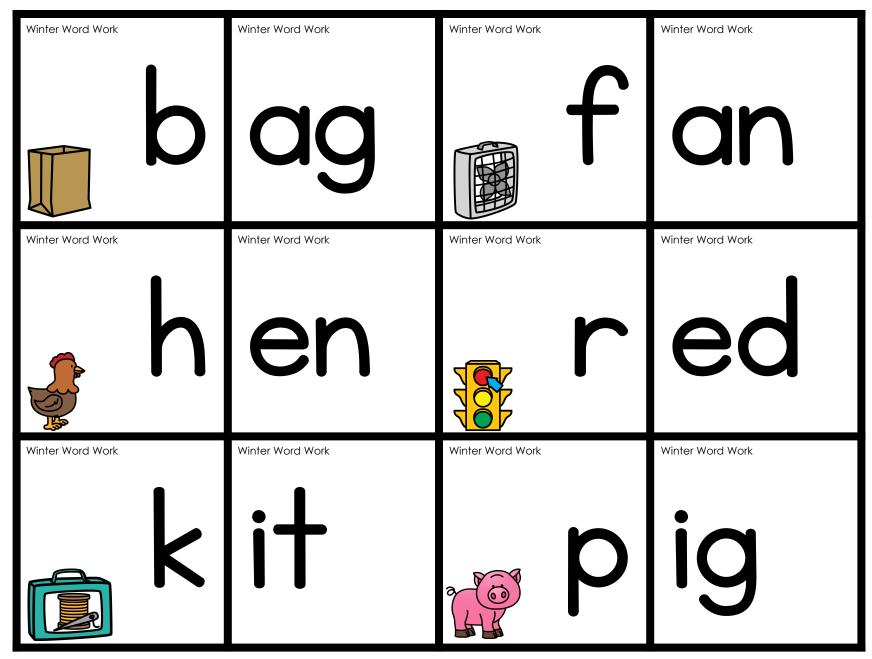

Winter Word Work

**Prep Directions:** Print, cut, and laminate the activity cards and the onset / rime cards. Print the recording sheet.

Activity Directions: Students will say the name of the picture to identify the onset and rime. They will match the onset and rime cards to build the word. They will find the corresponding picture on the recording sheet and write the word.

I Can...

The Printable Princes

I. Match the onset and rime cards.

2. Record the word on the recording sheet.

The Printable Princess

The Printable Princess

| Name:   | <b>Winter</b><br>Directions: Recor<br>corresponding p | word Work |
|---------|-------------------------------------------------------|-----------|
|         |                                                       |           |
|         |                                                       |           |
| ₩Ę      |                                                       |           |
| ALL CAR |                                                       |           |
|         |                                                       |           |