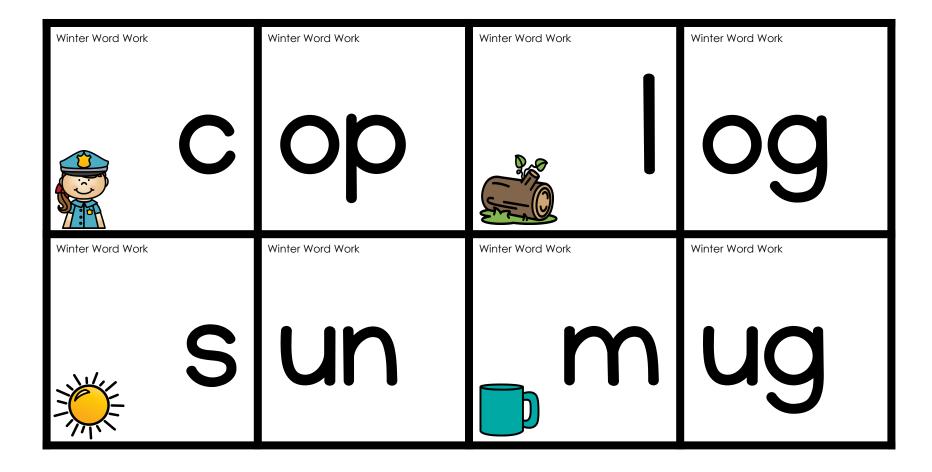

Winter Word Work

**Prep Directions:** Print, cut, and laminate the activity cards and the onset / rime cards. Print the recording sheet.

Activity Directions: Students will say the name of the picture to identify the onset and rime. They will match the onset and rime cards to build the word. They will find the corresponding picture on the recording sheet and write the word.

I Can...

The Printable Princes

I. Match the onset and rime cards.

2. Record the word on the recording sheet.

The Printable Princess

The Printable Princess

| Name:   | <b>Winter</b><br>Directions: Recor<br>corresponding p | word Work |
|---------|-------------------------------------------------------|-----------|
|         |                                                       |           |
|         |                                                       |           |
| ₩Ę      |                                                       |           |
| ALL CAR |                                                       |           |
|         |                                                       |           |