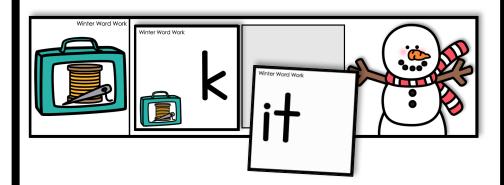

Winter Word Work

**Prep Directions:** Print, cut, and laminate the activity cards and the onset / rime cards. Print the recording sheet.

Activity Directions: Students will say the name of the picture to identify the onset and rime. They will match the onset and rime cards to build the word. They will find the corresponding picture on the recording sheet and write the word.

I Can...

The Printable Princes

I. Match the onset and rime cards.

2. Record the word on the recording sheet.

The Printable Princess

The Printable Princess

| Name:   | <b>Winter</b><br>Directions: Recor<br>corresponding p | word Work |
|---------|-------------------------------------------------------|-----------|
|         |                                                       |           |
|         |                                                       |           |
| ₩Ę      |                                                       |           |
| ALL CAR |                                                       |           |
|         |                                                       |           |