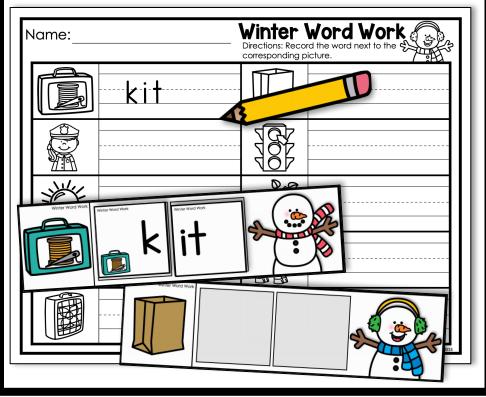

Winter Word Work

**Prep Directions:** Print, cut, and laminate the activity cards and the onset / rime cards. Print the recording sheet.

Activity Directions: Students will say the name of the picture to identify the onset and rime. They will match the onset and rime cards to build the word. They will find the corresponding picture on the recording sheet and write the word.

I Can...

The Printable Princes

I. Match the onset and rime cards.

2. Record the word on the recording sheet.

The Printable Princess

The Printable Princess

| Name:   | <b>Winter</b><br>Directions: Recor<br>corresponding p | word Work |
|---------|-------------------------------------------------------|-----------|
|         |                                                       |           |
|         |                                                       |           |
| ₩Ę      |                                                       |           |
| ALL CAR |                                                       |           |
|         |                                                       |           |