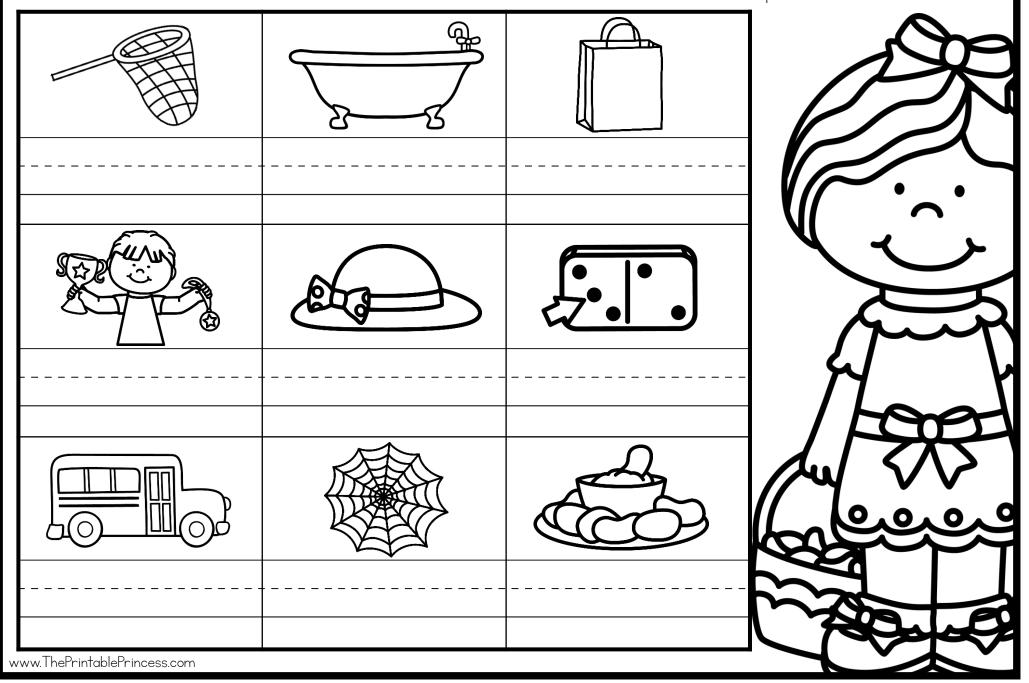

### Egg-cellent Spelling

Directions: Write the word on the line. Draw a picture to match.

| <br> | <br> |
|------|------|
|      |      |
|      |      |
|      |      |
|      |      |
|      |      |
|      |      |
|      | <br> |
|      |      |
|      |      |

www.ThePrintablePrincess.com

Name: