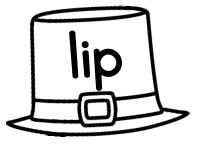

## SHAMROCK SHAKE UP!

| Name: | Shamrock  Directions: Read the word on the card | to determine the |
|-------|-------------------------------------------------|------------------|
|       | word family it belongs to. Record the v         | To raise low.    |
| in    |                                                 |                  |

## Golden @@@ Words

**Directions**: Read the words on the hats. Find the words with the same word family and color them the same color.

The Printable Princess

|    | 2  | 3  | 4  | 5  | 6  | 7  | 8  | q  | Ю   |   |
|----|----|----|----|----|----|----|----|----|-----|---|
|    | 12 | 13 | 14 | 15 | 16 | 17 | 18 | 19 | 20  | ľ |
| 21 | 22 | 23 | 24 | 25 | 26 | 27 | 28 | 29 | 30  |   |
| 31 | 32 | 33 | 34 | 35 | 36 | 37 | 38 | 39 | 9   |   |
| 4  | 42 | 43 | 44 | 45 | 46 | 47 | 48 | 49 | 50  |   |
| 51 | 52 | 53 | 54 | 55 | 56 | 57 | 58 | 59 | 60  |   |
| 61 | 62 | 63 | 64 | 65 | 66 | 67 | 68 | 69 | 70  |   |
| 71 | 72 | 73 | 74 | 75 | 76 | 77 | 78 | 79 | 80  |   |
| 81 |    |    |    |    |    | 87 |    |    | 90  | V |
| qI | 92 | 93 | 94 | 95 | 96 | 97 | 98 | 99 | 100 |   |