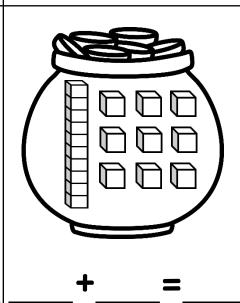

## Pots of Place Value

**Directions**: Count the base ten blocks and record the numbers to make an addition sentence.