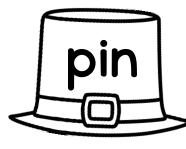

## SHAMROCK SHAKE UP!

| Name: | Shamrock  Directions: Read the word on the card | to determine the |
|-------|-------------------------------------------------|------------------|
|       | word family it belongs to. Record the v         | To raise low.    |
| in    |                                                 |                  |

## Golden @@@ Words

**Directions**: Read the words on the hats. Find the words with the same word family and color them the same color.

The Printable Princess

|    | 2  | 3  | 4  | 5  | 6  | 7  | 8  | q  | Ю   |   |
|----|----|----|----|----|----|----|----|----|-----|---|
|    | 12 | 13 | 14 | 15 | 16 | 17 | 18 | 19 | 20  | ľ |
| 21 | 22 | 23 | 24 | 25 | 26 | 27 | 28 | 29 | 30  |   |
| 31 | 32 | 33 | 34 | 35 | 36 | 37 | 38 | 39 | 9   |   |
| 4  | 42 | 43 | 44 | 45 | 46 | 47 | 48 | 49 | 50  |   |
| 51 | 52 | 53 | 54 | 55 | 56 | 57 | 58 | 59 | 60  |   |
| 61 | 62 | 63 | 64 | 65 | 66 | 67 | 68 | 69 | 70  |   |
| 71 | 72 | 73 | 74 | 75 | 76 | 77 | 78 | 79 | 80  |   |
| 81 |    |    |    |    |    | 87 |    |    | 90  | V |
| qI | 92 | 93 | 94 | 95 | 96 | 97 | 98 | 99 | 100 |   |