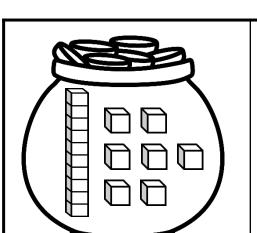

## Pots of Place Value

**Directions**: Count the base ten blocks and record the numbers to make an addition sentence.