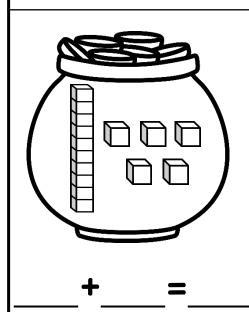

## Pots of Place Value

**Directions**: Count the base ten blocks and record the numbers to make an addition sentence.