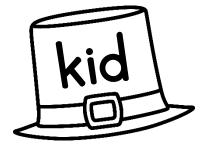

## SHAMROCK SHAKE UP!

| Name: | Shamrock  Directions: Read the word on the card | to determine the |
|-------|-------------------------------------------------|------------------|
|       | word family it belongs to. Record the v         | To raise low.    |
| in    |                                                 |                  |

## Golden @@@ Words

**Directions**: Read the words on the hats. Find the words with the same word family and color them the same color.

The Printable Princess

|    | 2  | 3  | 4  | 5  | 6  | 7  | 8  | q  | Ю   |   |
|----|----|----|----|----|----|----|----|----|-----|---|
|    | 12 | 13 | 14 | 15 | 16 | 17 | 18 | 19 | 20  | ľ |
| 21 | 22 | 23 | 24 | 25 | 26 | 27 | 28 | 29 | 30  |   |
| 31 | 32 | 33 | 34 | 35 | 36 | 37 | 38 | 39 | 9   |   |
| 4  | 42 | 43 | 44 | 45 | 46 | 47 | 48 | 49 | 50  |   |
| 51 | 52 | 53 | 54 | 55 | 56 | 57 | 58 | 59 | 60  |   |
| 61 | 62 | 63 | 64 | 65 | 66 | 67 | 68 | 69 | 70  |   |
| 71 | 72 | 73 | 74 | 75 | 76 | 77 | 78 | 79 | 80  |   |
| 81 |    |    |    |    |    | 87 |    |    | 90  | V |
| qI | 92 | 93 | 94 | 95 | 96 | 97 | 98 | 99 | 100 |   |