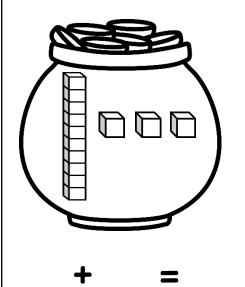

## Pots of Place Value

**Directions**: Count the base ten blocks and record the numbers to make an addition sentence.