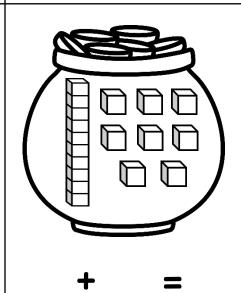

## Pots of Place Value

**Directions**: Count the base ten blocks and record the numbers to make an addition sentence.