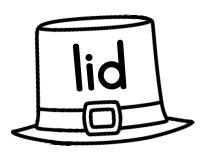

## SHAMROCK SHAKE UP!

| Name: | Shamrock  Directions: Read the word on the card | to determine the |
|-------|-------------------------------------------------|------------------|
|       | word family it belongs to. Record the v         | To raise low.    |
| in    |                                                 |                  |

## Golden @@@ Words

**Directions**: Read the words on the hats. Find the words with the same word family and color them the same color.

The Printable Princess

|    | 2  | 3  | 4  | 5  | 6  | 7  | 8  | q  | Ю   |   |
|----|----|----|----|----|----|----|----|----|-----|---|
|    | 12 | 13 | 14 | 15 | 16 | 17 | 18 | 19 | 20  | ľ |
| 21 | 22 | 23 | 24 | 25 | 26 | 27 | 28 | 29 | 30  |   |
| 31 | 32 | 33 | 34 | 35 | 36 | 37 | 38 | 39 | 9   |   |
| 4  | 42 | 43 | 44 | 45 | 46 | 47 | 48 | 49 | 50  |   |
| 51 | 52 | 53 | 54 | 55 | 56 | 57 | 58 | 59 | 60  |   |
| 61 | 62 | 63 | 64 | 65 | 66 | 67 | 68 | 69 | 70  |   |
| 71 | 72 | 73 | 74 | 75 | 76 | 77 | 78 | 79 | 80  |   |
| 81 |    |    |    |    |    | 87 |    |    | 90  | V |
| qI | 92 | 93 | 94 | 95 | 96 | 97 | 98 | 99 | 100 |   |