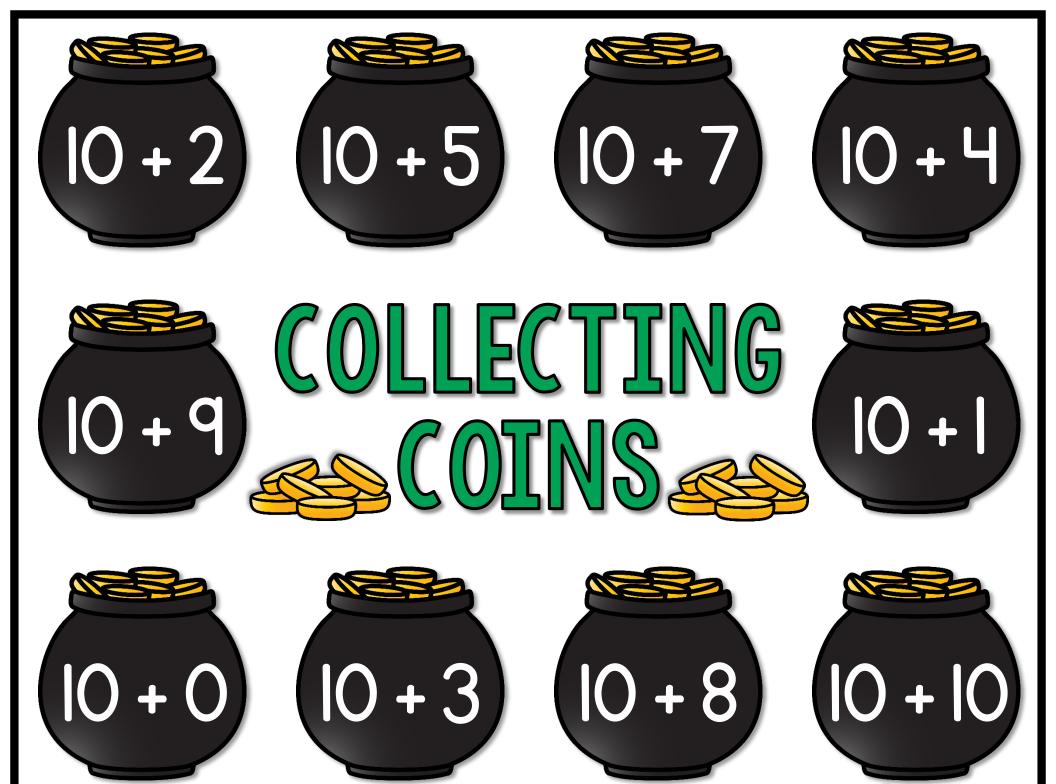

## Pots of Place Value

**Directions**: Count the base ten blocks and record the numbers to make an addition sentence.