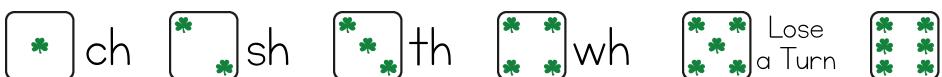

## SHAMROCK SHAKE UP!

| Name: | Shamrock  Directions: Read the word on the card | to determine the |
|-------|-------------------------------------------------|------------------|
|       | word family it belongs to. Record the v         | To raise low.    |
| in    |                                                 |                  |