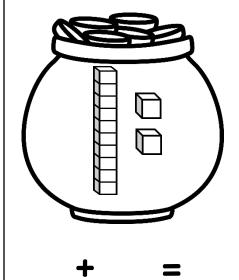

## Pots of Place Value

**Directions**: Count the base ten blocks and record the numbers to make an addition sentence.