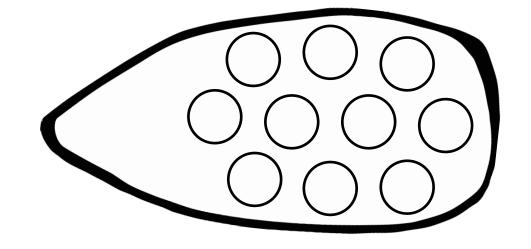

Color the circles on the feathers to show different ways to make 10. Color the turkey. Cut out the feathers and the turkey. Glue the feathers on the turkey.

| Name: _           |                     |      | Let | S Make Ten  Directions: Record the ways that you |
|-------------------|---------------------|------|-----|--------------------------------------------------|
|                   | and                 | make |     | made ten.                                        |
|                   | and                 | make |     | $\mathcal{L}(0)$                                 |
|                   | and                 | make |     |                                                  |
|                   | and                 | make |     | 3                                                |
| www.theprintabler | and<br>orincess.com | make |     |                                                  |