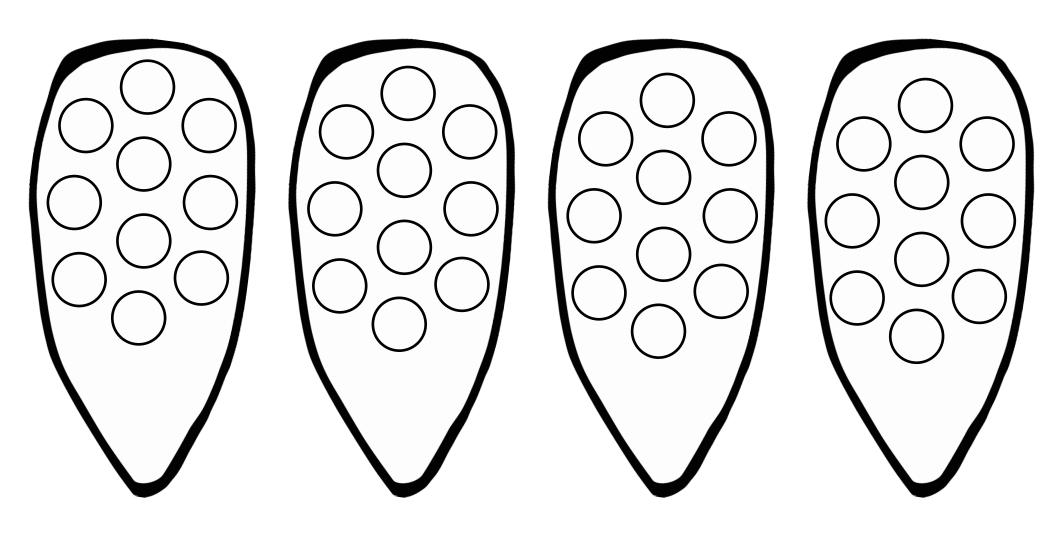

Color the circles on the feathers to show different ways to make 10. Color the turkey. Cut out the feathers and the turkey. Glue the feathers on the turkey.

| Name: _           |                     |      | Let | S Make Ten  Directions: Record the ways that you |
|-------------------|---------------------|------|-----|--------------------------------------------------|
|                   | and                 | make |     | made ten.                                        |
|                   | and                 | make |     | $\mathcal{L}(0)$                                 |
|                   | and                 | make |     |                                                  |
|                   | and                 | make |     | 3                                                |
| www.theprintabler | and<br>orincess.com | make |     |                                                  |