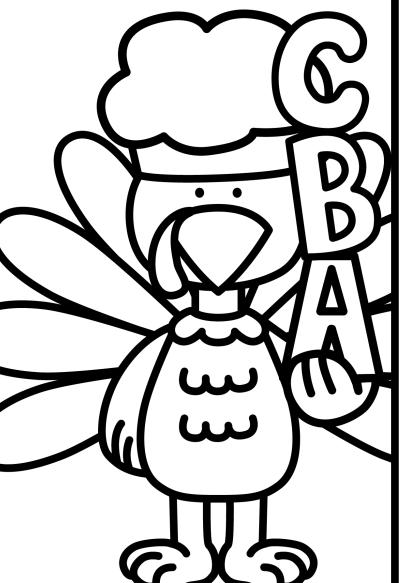

## Turkey Sounds

Directions: Identify the letter on the feather and make the sound. Find the picture with the matching beginning sound. Color the picture to match the feather.

www.theprintableprincess.com