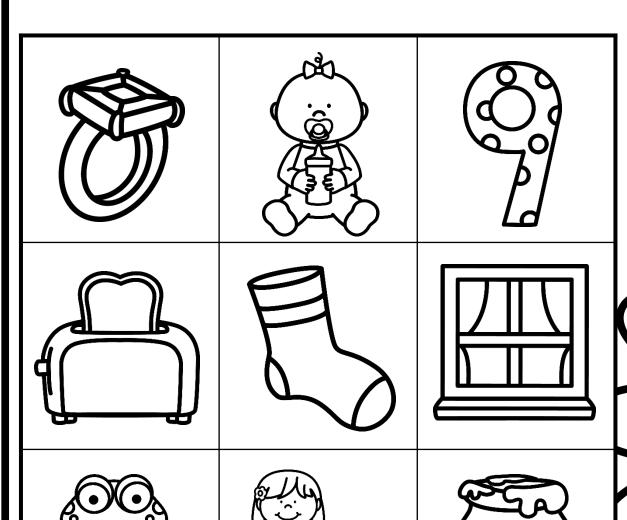

## Turkey Sounds

Directions: Identify the letter on the feather and make the sound. Find the picture with the matching beginning sound. Color the picture to match the feather.

www.theprintableprincess.com