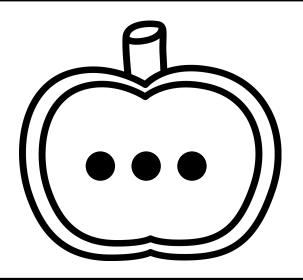

# Numbers to 10

Students will point to each apple and determine the quantity

The Printable Princess

Count and Write Name: Count each set of seeds. Write the number to show how many. The Printable Princess