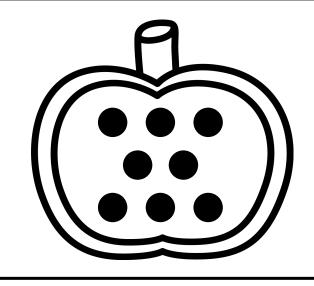

# Numbers to 10

Students will point to each apple and determine the quantity.

The Printable Princess

# Numbers to 10

Students will point to each apple and determine the quantity

The Printable Princess

Count and Write Name: Count each set of seeds. Write the number to show how many. The Printable Princess